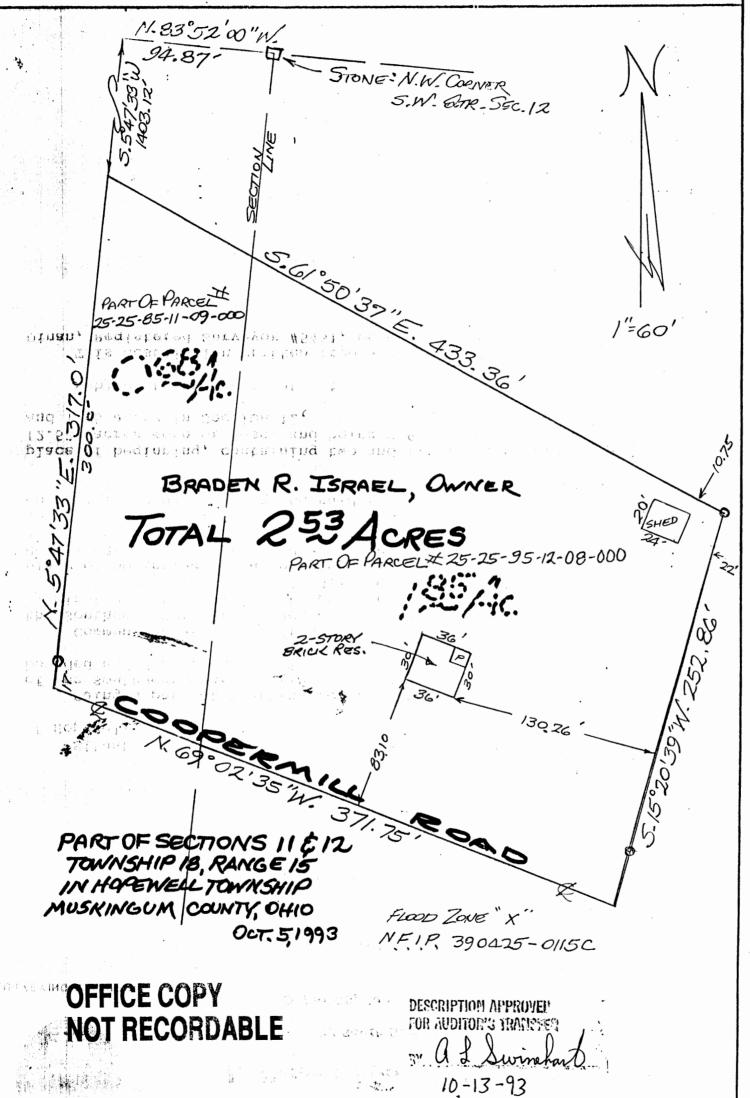

## L. Peter Dinan & Associates

27 South Sixth Street

P. O. Box 55, Zanesville, Ohio 43701

SURVEYING & MAPPING

Braden R. Israel
Description For Conveyance
Part of Parcels
#25-25-95-12-08-000 (0.65 Acres)
#25-25-85-11-09-000 (0.65 Acres)

Situated in the State of Ohio, County of Muskingum, TownsMap of Hopewell.

Being a part of Southeast Quarter of Section 11 and a part of the Southwest Quarter of Section 12. Township 18, Range 15 bounded and described as follows:

Commencing at a stone found at the northwest corner of the Southwest Quarter of Section 12; thence north 83 degrees 52 minutes west 94.87 feet to an iron pin; thence south 5 degrees 47 minutes 33 seconds west 1403.12 feet to a point and the true place of beginning of the premises herein intended to be described; thence south 61 degrees 50 minutes 37 seconds east 433.36 feet to an iron pin; thence south 15 degrees 20 minutes 39 seconds west 252.86 feet to a point in the center of Coopermill Road; thence along said road north 69 degrees 02 minutes 35 seconds west 371.75 feet to a point; thence north 5 degrees 47 minutes 33 seconds east 317.0 feet to the true place of beginning, containing two and fifty-three hundredths (2.53) acres more or less, and being 0.68 acres in Section 11 and 1.85 acres in Section 12.

Subject to the easements of Coopermill Road.

This description written from a survey made by L. Peter Dinan, Registered Surveyor #5451, October 12, 1993.

OFFICE COPY NOT RECORDABLE

1 100