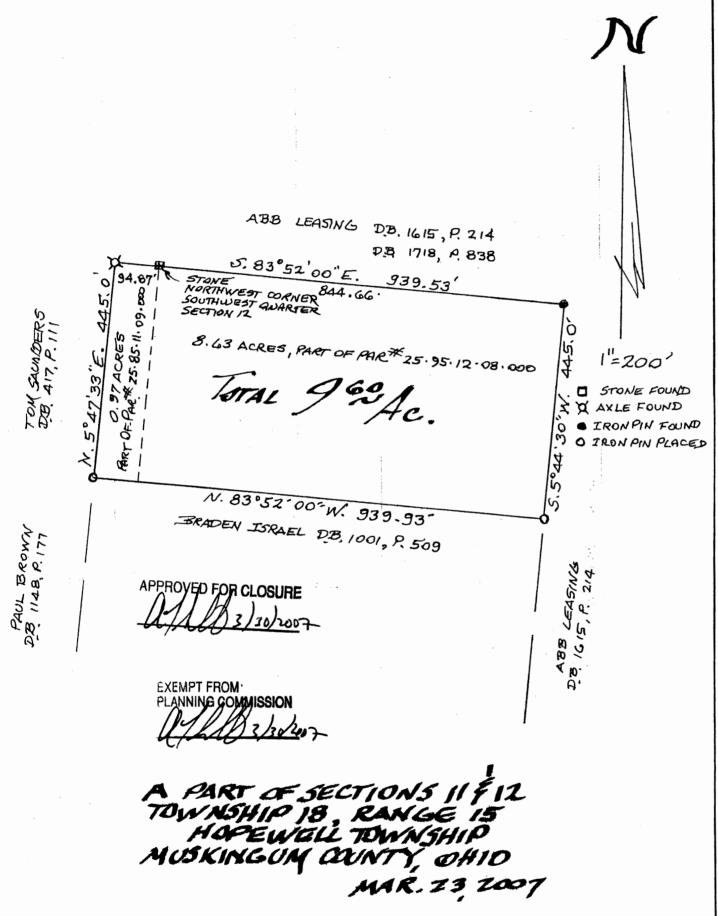

## L. Peter Dinan & Associates

27 South Sixth Street
P.O. Box 55, Zanesville, Ohio 43702-0055

Braden Isreal
Description For Conveyance
9.60 Acres
Part of Parcels
#25-85-11-09-000 (0.97 Acres)
#25-95-12-08-000 (8.63 Acres)

Situated in the State of Ohio, County of Muskingum, Township of Hopewell.

Being a part of the Southeast Quarter of Section 11 and the Southwest Quarter of Section 12, Township 18, Range 15 bounded and described as follows:

Beginning at a stone found at the northwest corner of the Southwest Quarter of Section 12; thence along the north line of said quarter section south 83 degrees 52 minutes east 844.66 feet to an iron pin; thence south 5 degrees 44 minutes 30 seconds west 445.0 feet to an iron pin; thence north 83 degrees 52 minutes 00 seconds west 939.93 feet to an iron pin; thence north 5 degrees 47 minutes 33 seconds east 445.0 feet to an iron pin (axle) found; thence south 83 degrees 52 minutes east 94.87 feet to the place of beginning, containing nine and sixty hundredths (9.60) acres more or less.

This description written from a survey made by L. Peter Dinan, Registered Surveyor #5451, March 26, 2007.

APPROVED FOR CLOSURE

EXEMPT FROM
PLANNING COMMISSION
3/30/2007

OFFICE COPY NOT RECORDABLE