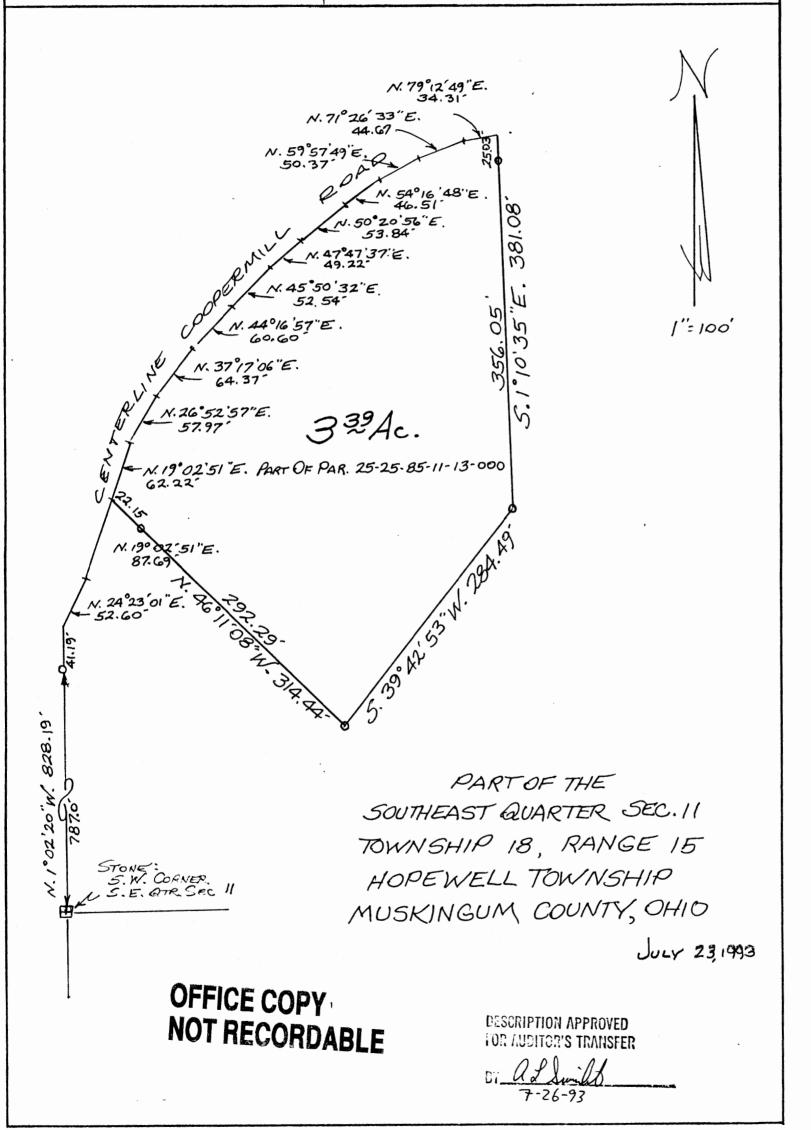

## L. Peter Dinan & Associates

27 South Sixth Street

P. O. Box 55, Zanesville, Ohio 43701

Description For Conveyance 3.39 Acres Part Of Parcel #25-25-85-11-13-000

Being a part of the South East Quarter of Section 11, Township 18, Range 15, Hopewell Township, Muskingum County, Ohio and being further described as follows:

Commencing at an existing stone marking the Southwest Corner of the Southeast Quarter of Section 11; thence North 01 degrees 02 minutes 20 seconds West 787.00 feet to a point marked by a 3/4 inch iron pin; thence North 01 degree 02 minutes 20 seconds West 41.19 feet to the center of County Road number 71 (Coopermill Road); thence along the center of said County Road the next thirteen courses and distances:

- 1) North 24 degrees 23 minutes 01 seconds East 52.60 feet
- to a point;

  2) North 19 degrees 02 minutes 51 seconds East 87.69 feet to a point and the true place of beginning of the premises herein intended to be described;
- 3) North 19 degrees 02 minutes 51 seconds East 62.22 feet
- to a point;
  4) North 26 degrees 52 minutes 57 seconds East 57.97 feet
- to a point;
  5) North 37 degrees 17 minutes 06 seconds East 64.37 feet
- to a point;
  6) North 44 degrees 16 minutes 57 seconds East 60.60 feet
- to a point;

  7) North 45 degrees 50 minutes 32 seconds East 52.54 feet
- to a point; 8) North 47 degrees 47 minutes 37 seconds East 49.22 feet
- to a point;

  9) North 50 degrees 20 minutes 56 seconds East 53.84 feet
- to a point;
  10) North 54 degrees 16 minutes 48 seconds East 46.51 feet
- to a point; 11) North 59 degrees 57 minutes 49 seconds East 50.37 feet
- to a point;

  12) North 71 degrees 26 minutes 33 seconds East 44.67 feet
- to a point;

  13) North 79 degrees 12 minutes 49 seconds East 34.31 feet to a point; thence leaving the center of said County Road number 71 South 1 degree 10 minutes 35 seconds East 381.08 feet to an iron pin; thence South 39 degrees 42 minutes 53 seconds West 284.49 feet to an iron pin; thence North 46 degrees 11 minutes 08 seconds West 314.44 feet to the true place of beginning, containing three and thirty-nine hundredths (3.39) acres more or less.

Subject to the easements of County Road #71.

This description written from a survey made by L. Peter Dinan, Registered Surveyor #5451, July 24, 1993.

DESCRIPTION APPROVED FOR AUDITOR'S TRANSFER

OFFICE COPY NOT RECORDABLE