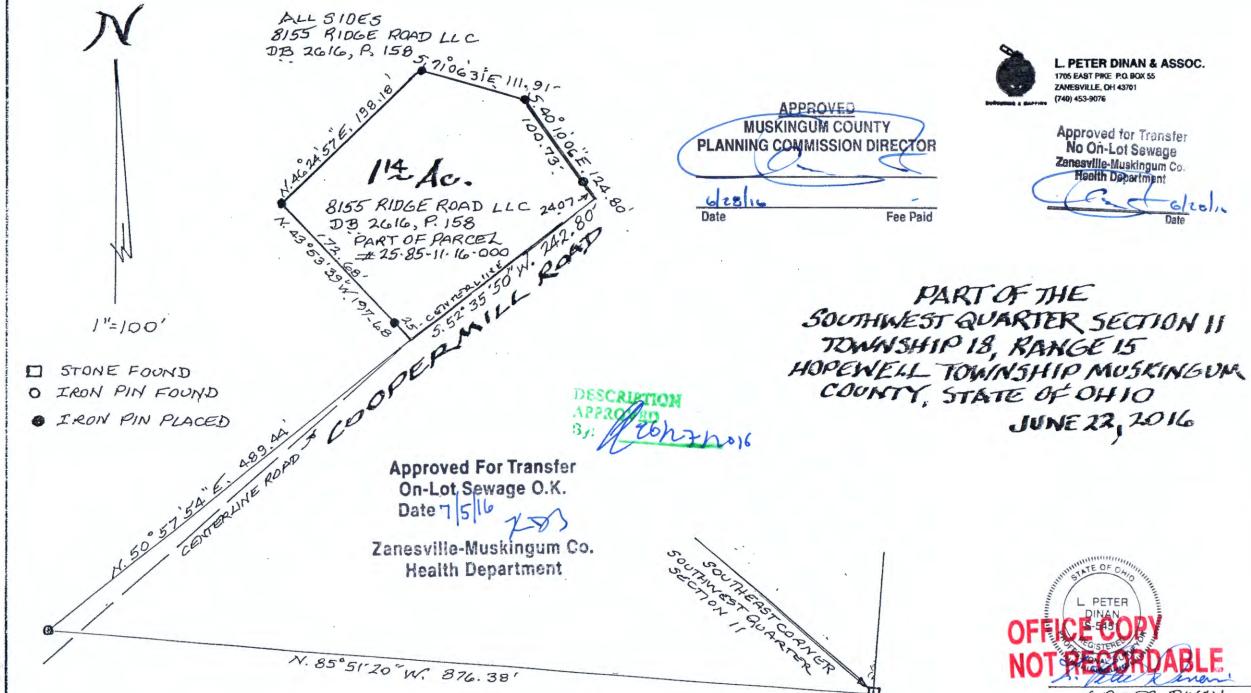

## L. Peter Dinan & Associates

27 South Sixth Street
P.O. Box 55, Zanesville, Ohio 43702-0055

Description For Conveyance 1.14 Acres Part of Parcel #25-85-11-16-000 8155 Ridge Road LLC Deed Book 2616, Page 158

Situated in the State of Ohio, County of Muskingum, Township of Hopewell.

Being a part of the southwest quarter of Section 11, Township of 18, Range 15 bounded and described as follows:

Commencing at a stone found at the southeast corner of the southwest quarter of Section 11; thence along the south line of said Section 11 north 85 degrees 51 minutes 20 seconds west 876.38 feet to an iron pin found on the west side of Coopermill Road; thence north 50 degrees 57 minutes 54 seconds east 489.44 feet to a point in the center of Coopermill Road and the true place of beginning of the premises herein intended to be described; thence north 43 degrees 53 minutes 39 seconds west 197.68 feet to an iron pin placed passing an iron pin placed at 25.0 feet; thence north 46 degrees 24 minutes 57 seconds east 198.18 feet to an iron pin placed; thence south 71 degrees 06 minutes 31 seconds east 111.91 feet to an iron pin placed; thence south 40 degrees 10 minutes 06 seconds east 124.80 feet to a point in the center of Coopermill Road passing an iron pin placed at 100.73 feet; thence along the center of Coopermill Road south 52 degrees 35 minutes 50 seconds west 242.80 feet to the true place of beginning, containing one and fourteen hundredths (1.14) acres more or less.

Subject to the easements of Coopermill Road.

This description written from a survey made by L. Peter Dinan, Registered Surveyor #5451, June 22, 2016.

PLANNING COMMISSION DIRECTOR

Fee Paid

DESCRIPTION
APPROVED
By: