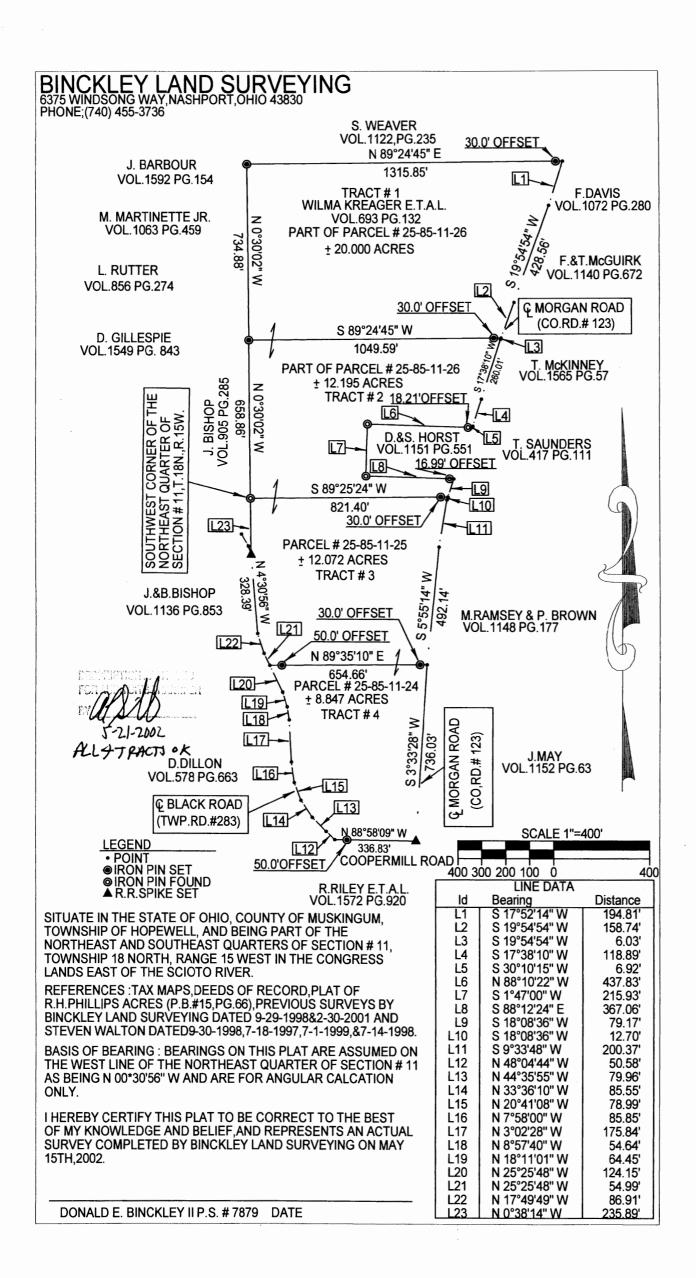

## TRACT # 1 DESCRIPTION OF A 20.000 ACRE (MORE OR LESS) TRACT

Situate in the State of Ohio, County of Muskingum, Township of Hopewell, and being a part of the Northeast Quarter of Section # 11, Township 18 North, Range 15 West, of the Congress Lands East of the Scioto River, and being part of Parcel # 25-85-11-26, which was last conveyed to Wilma Kreager E.T.A.L. in Deed Volume # 693, Page # 132 of Muskingum County Records, and being more particularly bounded and described as follows:

Beginning for reference at an iron pin found at the center of Section # 11, Township 18 North, Range 15 West, thence along the midline of Section # 11, North 00 degrees 30 minutes 02 seconds West 658.86 feet to a an iron pin set at the True Place of Beginning ; thence North 00 degree 30 minutes 02 seconds West 734.88 feet to an iron pin set ; thence along S. Weaver property (Vol. 1122, Pg. 235), North 89 degrees 24 minutes 45 seconds East 1315.85 feet to a point in the centerline of Morgan Road (Co. Rd.# 123) , passing an iron pin set at 1285.85 feet ; thence along the centerline of Morgan Road the following three courses, South 17 degrees 52 minutes 14 seconds West 194.81 feet to a point ; thence South 19 degrees 54 minutes 54 seconds West 158.74 feet to a point in the centerline of Morgan Road West 158.74 feet to a point in the centerline of Morgan South 17 degrees 54 minutes 14 seconds West 123) ; thence leaving said centerline along a new line crossing said Kreager E.T.A.L. property, South 89 degrees 24 minutes 45 seconds West 1049.59 feet to an iron pin set at the True Place of Beginning , passing an iron pin set at the True Place of Beginning , passing an iron pin set at 30.00 feet.

Containing 20.000 Acres, more or less, subject to all easements, restrictions, or right of ways, either written or implied. Also subject to the Right Of Way of Morgan Road (County Road # 123). All iron pins set are 30 inch long by 5/8 inch diameter rebar with a yellow cap labeled "Binckley" S - 7879.

Bearings contained herein are assumed on the Midline of Section # 11 as being North 00 degrees 30 minutes 02 seconds East and are for angular calculations only.

Binckley Land Surveying