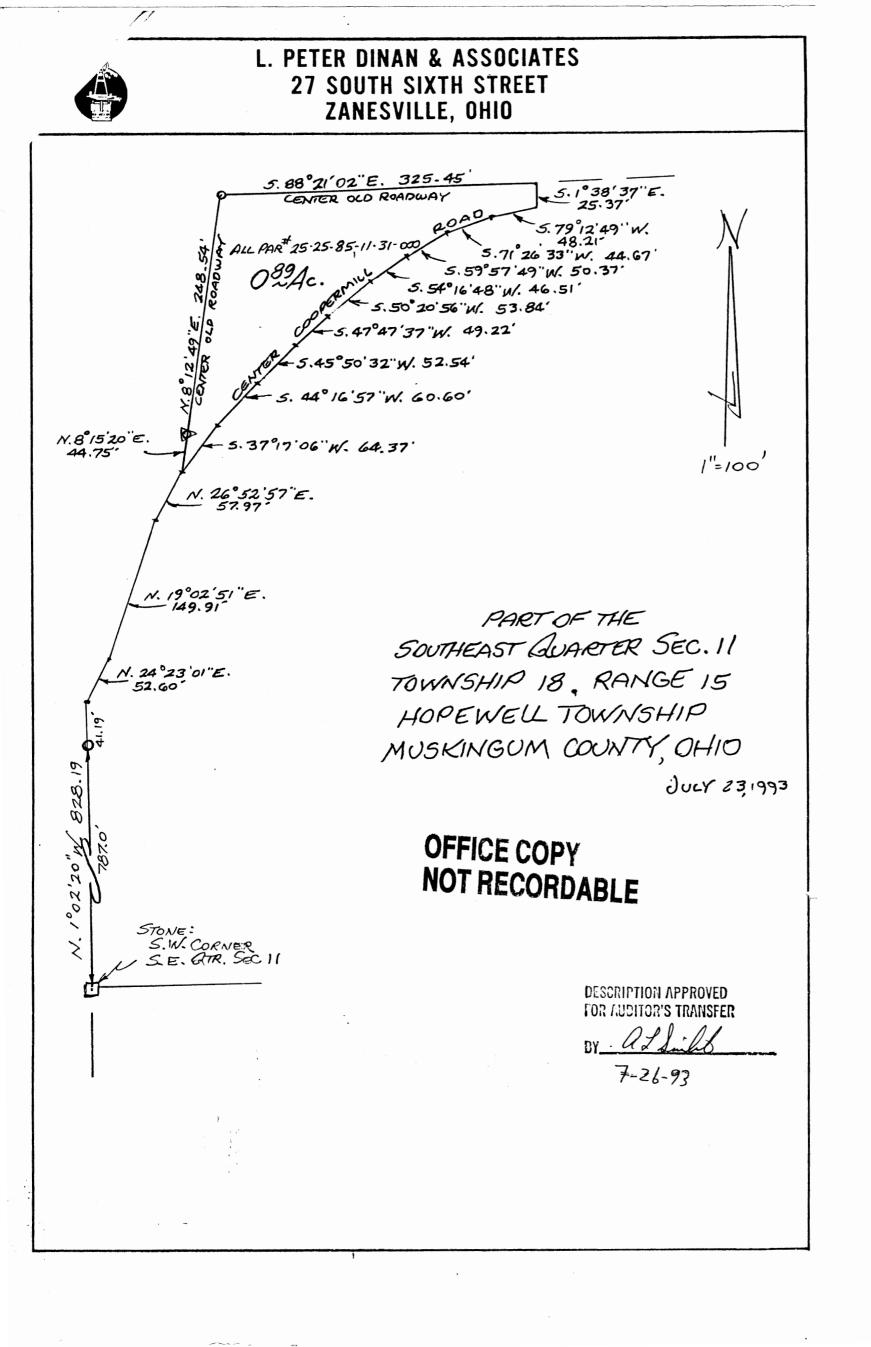

## **27 South Sixth Street**

P. O. Box 55, Zanesville, Ohio 43701

SURVEYING & MAPPING

Description For Conveyance All Of Parcel #25-25-85-11-31-000 0.89 Acres

Being a part of the Southeast Quarter of Section 11, Township 18, Range 15, Hopewell Township, Muskingum County, Ohio and being further described as follows:

Beginning at an existing stone marking the southwest corner of Southeast Quarter of Section 11; thence North 01 degree 02 minutes 20 seconds West 787.00 feet to a point marked by a 3/4 inch iron pipe; thence North 01 degree 02 minutes 20 seconds West 41.19 feet to a point in the center of County Road number 71 (Coopermill Road), thence along said centerline North 24 degrees 23 minutes 01 seconds East 52.60 feet to a point; thence continuing along said centerline North 19 degrees 02 minutes 51 seconds East 149.91 feet to a point; thence continuing along said centerline North 26 degrees 52 minutes 57 seconds East 57.97 feet to the true place of beginning of the premises herein intended to be described; thence leaving said centerline and along the center of an old abandoned roadway North 8 degrees 15 minutes 20 seconds East 44.75 feet to an iron pin; thence continuing along said abandoned road North 8 degrees 12 minutes 49 seconds East 248.54 feet to an iron pin; thence North 88 degrees 21 minutes 02 seconds East 325.38 feet to a point; thence South 01 degree 38 minutes 37 seconds East 25.37 feet to a point in the center of County Road number 71 (Coopermill Road); thence following the center of County Road number 71 (Coopermill Road) the next nine courses and distances:

1) South 79 degrees 12 minutes 49 seconds West 48.21 feet to a point; 2) South 71 degrees 26 minutes 33 seconds West 44.67 feet to a point; 3) South 59 degrees 57 minutes 49 seconds West 50.37 feet to a point; 4) South 54 degrees 16 minutes 48 seconds West 46.51 feet to a point; 5) South 50 degrees 20 minutes 56 seconds West 53.84 feet to a point; 6) South 47 degrees 47 minutes 37 seconds West 49.22 feet to a point; 7) South 45 degrees 50 minutes 32 seconds West 52.54 feet to a point; 8) South 44 degrees 16 minutes 57 seconds West 60.60 feet to a point; 9) South 37 degrees 17 minutes 06 seconds West 64.37 feet to the true place of beginning containing eightynine hundredths (0.89) of an acre more or less.

Subject to the easements of Coopermill Road.

This description written from a survey made by L. Peter Dinan, Registered Surveyor #5451, July 24, 1993.

OFFICE COPY NOT RECORDABLE

**DESCRIPTION APPROVED** FOR AUDITOR'S TRANSFER EY 7-26-93