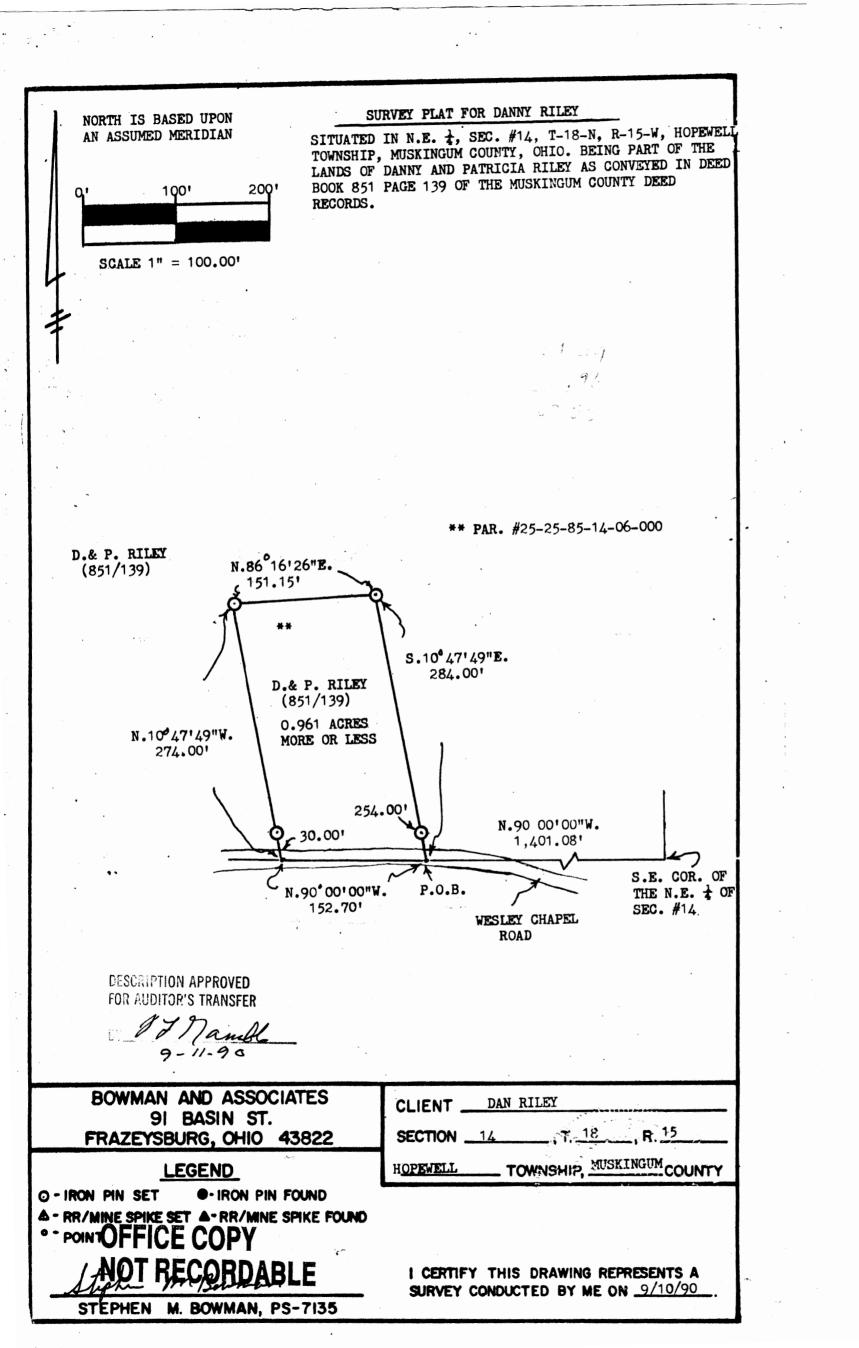

ADDRESS NIA

SNR

BOWMAN AND ASSOCIATES 91 BASIN STREET FRAZEYSBURG OHIO 43822 614-828-2204

SPLIT FROM PAR. #25-85-14-06-000

> SURVEY DESCRIPTION FOR DANNY RILEY

Situated in the Northeast quarter of Section #14, T-18-N, R-15-W, Hopewell Township, Muskingum County, Ohio. Being part of the lands of Danny and Patricia Riley as conveyed in Deed book 851, page 139 Muskingum County Deed records and being more particularly described as follows:

Commencing at the Southeast corner of the Northeast quarter of section #14; thence, N.90°00'00"W. a distance of 1,401.08 feet along the South line of said quarter to a point located within the road right of way of Wesley Chapel Road, BEING THE POINT OF BEGINNING; thence, N.90°00'00"W. a distance of 152.70 feet along the south line of said quarter section to a point; thence, N.10°47'49"W. a distance of 274.00 feet through the lands of Danny and Patricia Riley (851/139) to a set iron pin, passing a set iron pin at 30.00°; thence, N.86°16'26"E. a distance of 151.15 feet through said Riley lands to a set iron pin; thence, S.10°47'49"E. a distance of 284.00 feet through said Riley lands to the point of beginning, passing a set iron pin at 254.00'.

The above described parcel contains 0.961 acres, more or less, and is subject to all legal easements and right of ways. North is based upon an assumed meridian. All set iron pins are 3/4" x 30" pipes with I.D. caps.

Description prepared from an actual field survey by Bowman & Associates, Stephen M. Bowman P.S. #7135. September 10, 1990.

DESCRIPTION APPROVED FOR AUDITOR'S TRANSFER

BY 9-11-90

OFFICE COPY NOT RECORDABLE