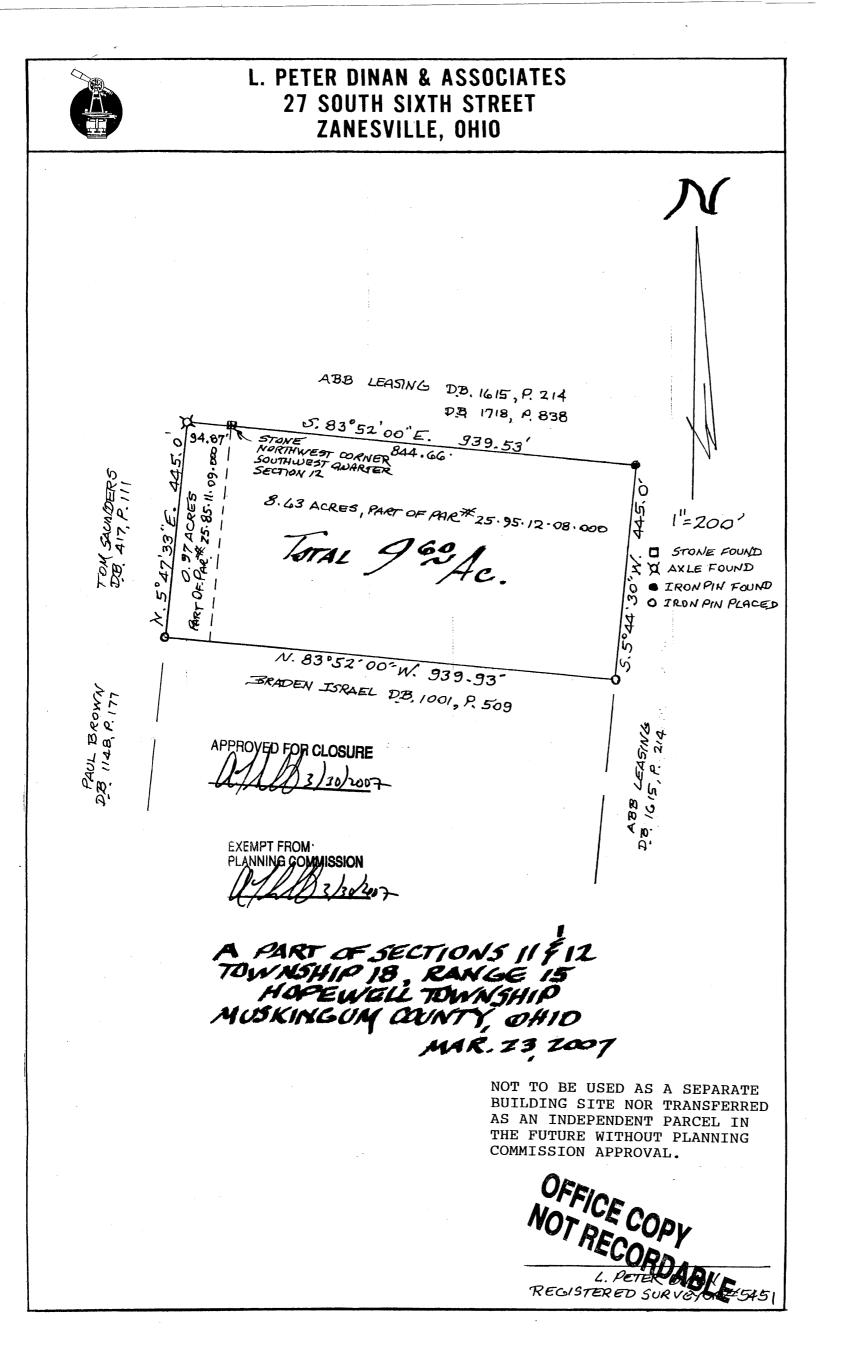

Phone and Fax: 740-453-8448

L. Peter Dinan & Associates

27 South Sixth Street P.O. Box 55, Zanesville, Ohio 43702-0055

SURVEYING & MAPPING

Braden Isreal Description For Conveyance 9.60 Acres Part of Parcels #25-85-11-09-000 (0.97 Acres) #25-95-12-08-000 (8.63 Acres)

Situated in the State of Ohio, County of Muskingum, Township of Hopewell.

Being a part of the Southeast Quarter of Section 11 and the Southwest Quarter of Section 12, Township 18, Range 15 bounded and described as follows:

Beginning at a stone found at the northwest corner of the Southwest Quarter of Section 12; thence along the north line of said quarter section south 83 degrees 52 minutes east 844.66 feet to an iron pin; thence south 5 degrees 44 minutes 30 seconds west 445.0 feet to an iron pin; thence north 83 degrees 52 minutes 00 seconds west 939.93 feet to an iron pin; thence north 5 degrees 47 minutes 33 seconds east 445.0 feet to an iron pin (axle) found; thence south 83 degrees 52 minutes east 94.87 feet to the place of beginning, containing nine and sixty hundredths (9.60) acres more or less.

This description written from a survey made by L. Peter Dinan, Registered Surveyor #5451, March 26, 2007.

OR CLOSURE

EXEMPT FROM ANNING COMMISSION

OFFICE COPY NOT RECORDABLE