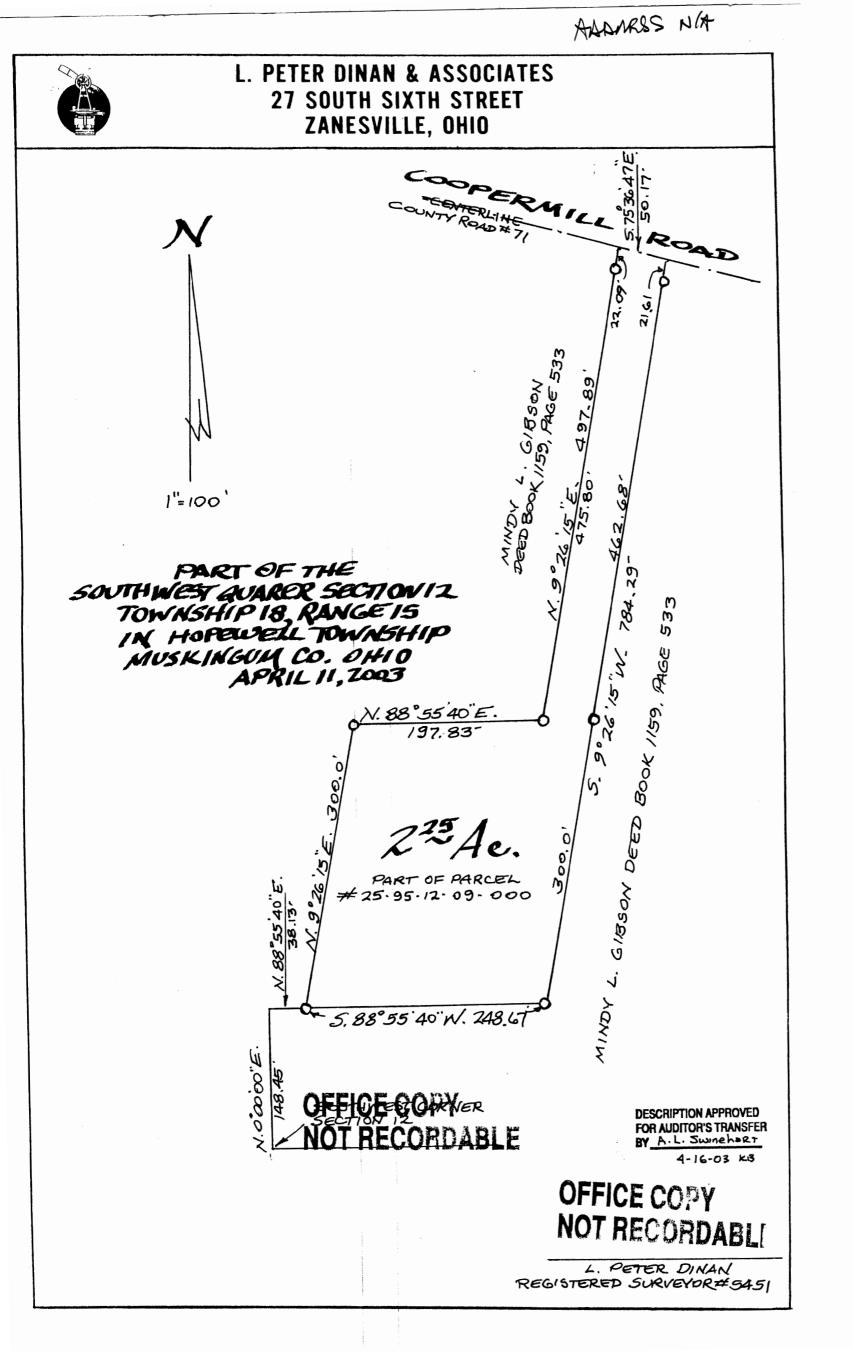

## L. Peter Dinan & Associates

**27 South Sixth Street** P.O. Box 55, Zanesville, Ohio 43702-0055

2.25 Acres Parcel For New House Part of Parcel #25-95-12-09-000

Situated in the State of Ohio, County of Muskingum, Township of Hopewell.

Being a part of the Southwest Quarter of Section 12, Township 18, Range 15 bounded and described as follows:

Commencing at the southwest corner of Section 12; thence north 0 degrees east 148.45 feet to a point; thence north 88 degrees 55 minutes 40 seconds east 38.13 feet to an iron pin and the true place of beginning of the premises herein intended to be described; thence north 9 degrees 26 minutes 15 seconds east 300.0 feet to an iron pin; thence north 88 degrees 55 minutes 40 seconds peast 197.83 feet to an iron pin; thence north 9 degrees 26 minutes 15 seconds east 497.89 feet to a point in the center of Coopermill Road; thence along the center of said road south 75 degrees 36 minutes 47 seconds east 50.17 feet to a point; thence leaving said road south 9 degrees 26 minutes 15 seconds west 784.29 feet to an iron pin; thence south 88 degrees 55 minutes 40 seconds west 248.67 feet to the true place of beginning, containing two and twenty-five hundredths (2.25) acres more or less.

Subject to the easements of Coopermill Road.

This description written from a survey made by L. Peter Dinan, Registered Surveyor #5451, April 14, 2003.

**DESCRIPTION APPROVED** FOR AUDITOR'S TRANSFER BY A.L. Swineharr