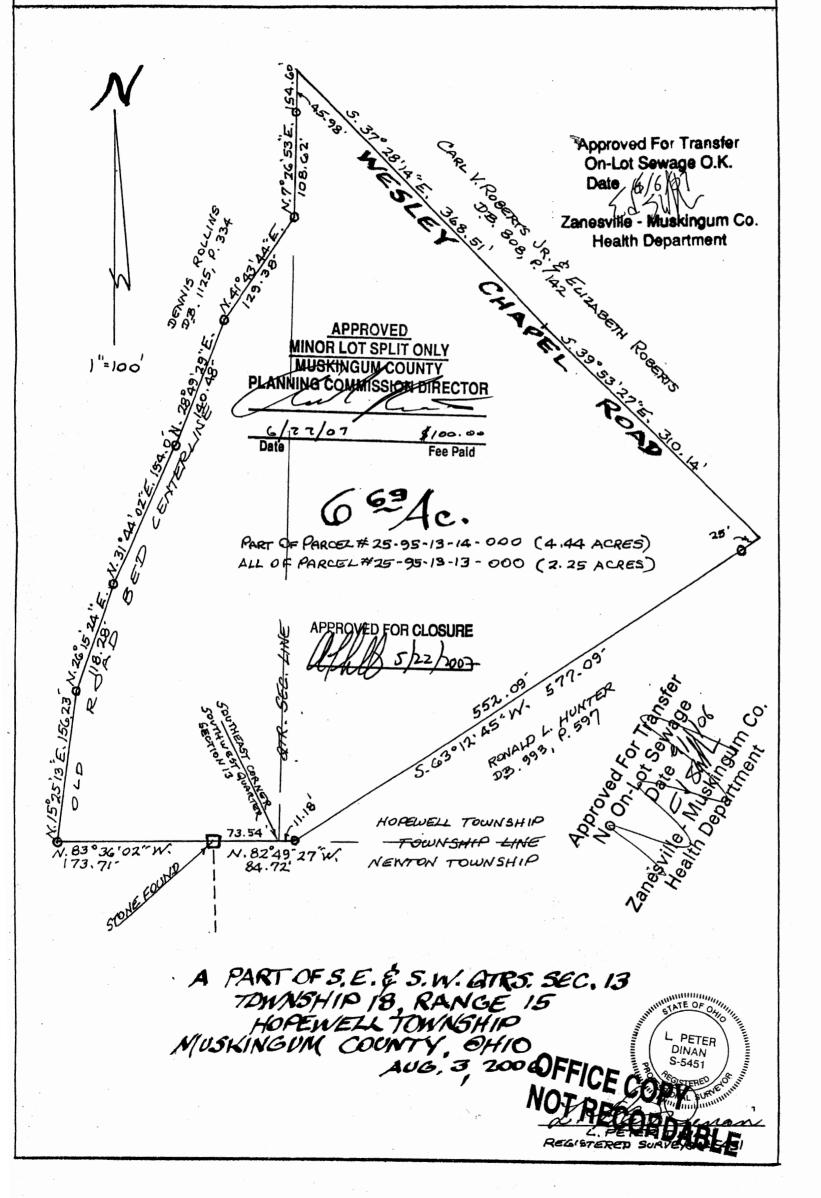

## L. Peter Dinan & Associates

27 South Sixth Street P.O. Box 55, Zanesville, Ohio 43702-0055

Carl V. Roberts Jr. and Elizabeth Roberts 6.69 Acres Part of Parcel #25-95-13-14-000 (4.44 Acres) All of Parcel #25-95-13-13-000 (2.25 Acres)

Situated in the State of Ohio, County of Muskingum, Township of Hopewell.

Being a part of the southeast and southwest quarters of Section 13, Township 18, Range 15 bounded and described as follows:

Beginning at the southeast corner of the southwest quarter of Section 13; thence north 82 degrees 49 minutes 27 seconds west 73.54 feet to a stone found; thence north 83 degrees 36 minutes 02 seconds west 173.71 feet to an iron pin found; thence north 15 degrees 25 minutes 13 seconds east 156.23 feet to a point in the center of an old road bed; thence north 26 degrees 15 minutes 24 seconds east 118.28 feet to an iron pin found; thence north 31 degrees 44 minutes 02 seconds east 154.0 feet to an iron pin found; thence north 28 degrees 49 minutes 29 seconds east 140.48 feet to an iron pin found north 41 degrees 43 minutes 44 seconds east 129.38 feet to an iron pin found; thence north 7 degrees 26 minutes 53 seconds east 154.60 feet to a point in the center of Wesley Chapel Road; thence along the center of Wesley Chapel Road south 37 degrees 28 minutes 14 seconds east 368.51 feet to a point; thence continuing along the center of said road south 39 degrees 53 minutes 27 seconds east 310.14 feet to a point; thence leaving said centerline south 63 degrees 12 minutes 45 seconds west 577.09 feet to an iron pin found; thence north 82 degrees 49 minutes 27 seconds west 11.18 feet to the place of beginning, containing six and west 11.18 reconstruction with the easements of Wesse,

This description written from a survey made and pinan, Registered Surveyor #5451, August 7, 2006.

APPROVED FOR CLOSURE

This description written from a survey made by L. Peter