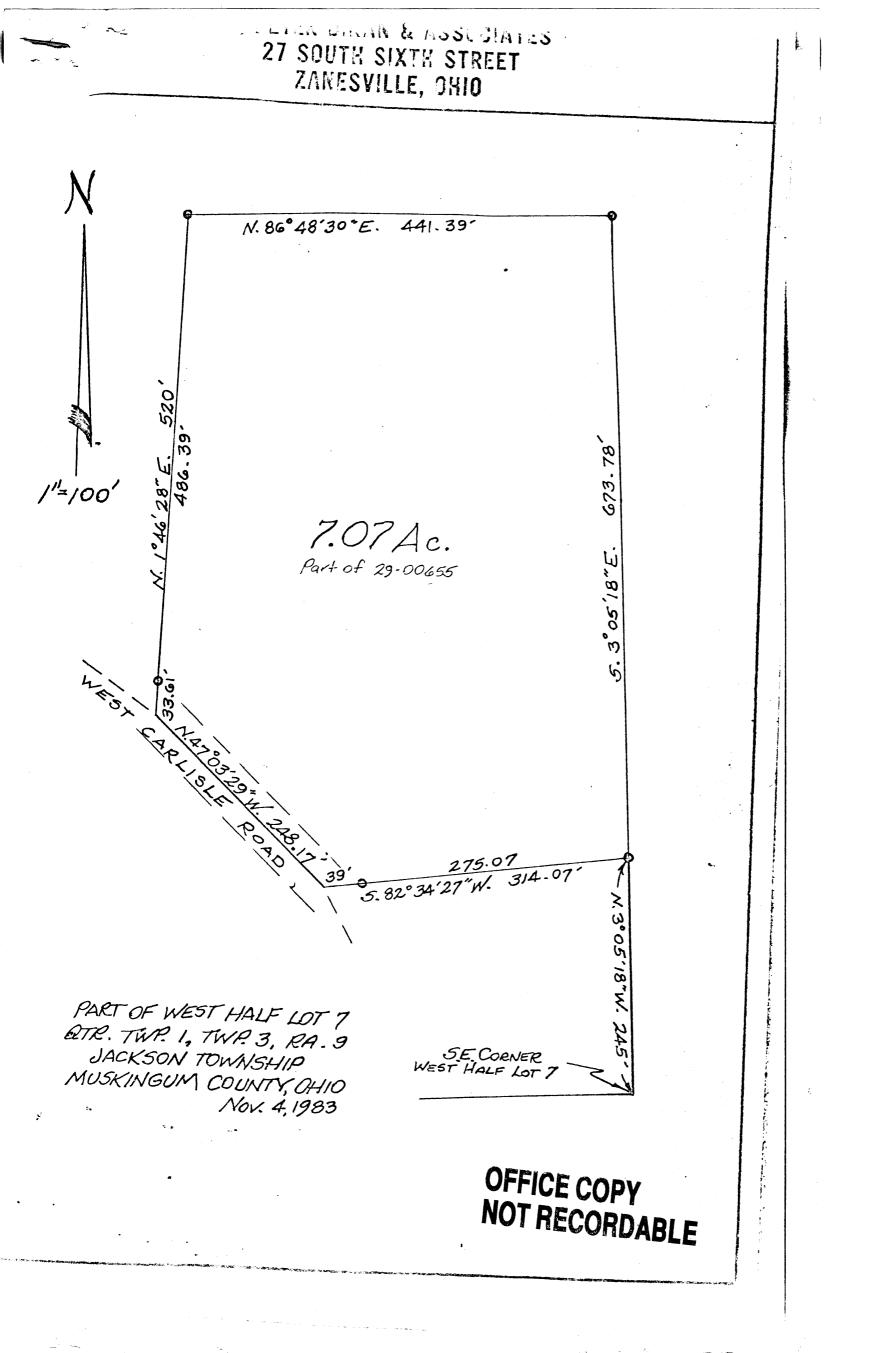

Phone 453-8448 29-20-51-14(P)

ADDORSS NIA

SURVEYING & MAPPING

L. Peter Dinan & Associates

Erry Cape 12-236

27 South Sixth Street

P. O. Box 55, Zanesville, Ohio 43701

Description For Conveyance Frances O. Wolford To John Cannon Sr.

Situated in the State of Ohio, County of Muskingum, Township of Jackson.

Being a part of the west half of Lot 7 in Quarter Township 1, Township 3, Range 9 bounded and described as follows:

Commencing at the Southeast Corner of the West Half of Lot 7; thence north 3 degrees 05 minutes 18 seconds west 245 feet to an iron pin and the true place of beginning of the premises herein intended to be described; thence south 82 degrees 34 minutes 27 seconds west 314.07 feet to a point in the center of West Carlisle Road; thence along said road north 47 degrees 03 minutes 29 seconds west 248.17 feet to a point in said Road; thence leaving said road north 1 degree 46 minutes 28 seconds east 520 feet to an iron pin; thence north 86 degrees 48 minutes 30 seconds east 441.39 feet to an iron pin; thence south 3 degrees 05 minutes 18 seconds east 673.78 feet to the true place of beginning, containing seven and seven hundredths (7.07) acres more or less.

Subject to the easements of West Carlisle Road.

This description written from a survey made by L. Peter Dinan, Registered Surveyor #5451, November 9, 1983.

9800X