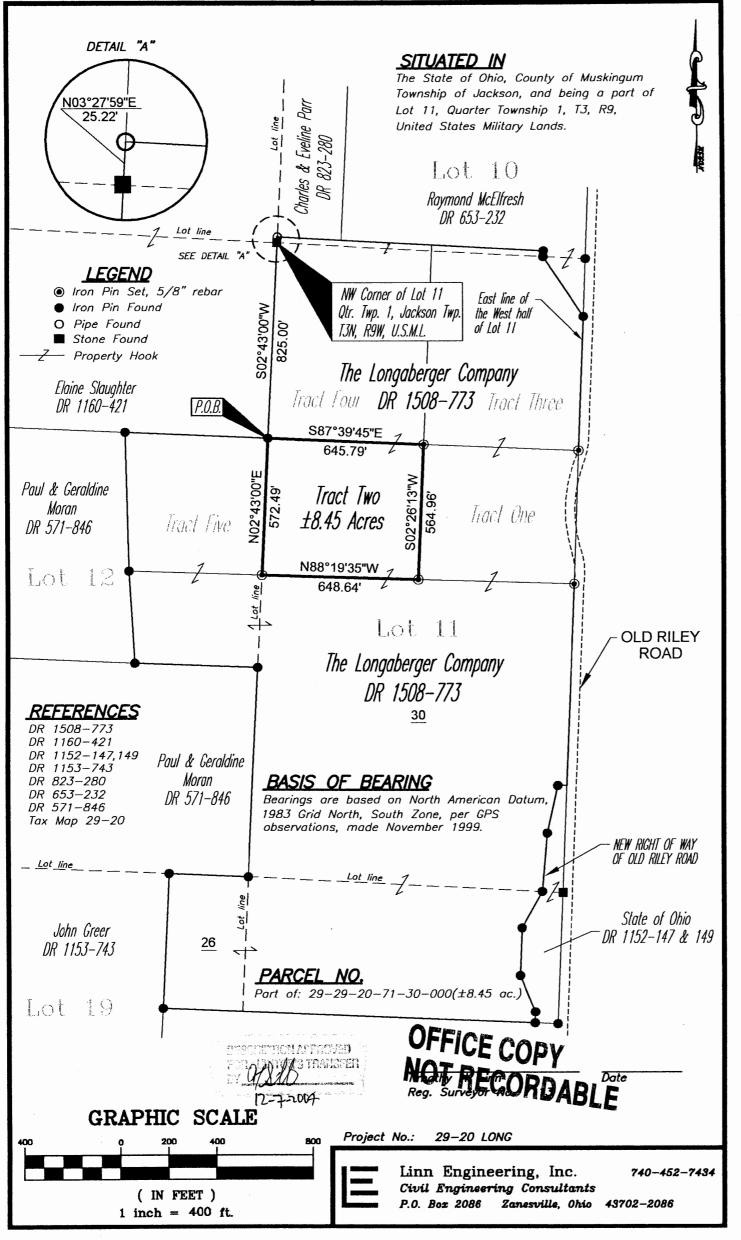

## TRACT TWO

Situated in the State of Ohio, County of Muskingum, Township of Jackson and bounded and described as follows:

Being a part of the west half of Lot 11, Quarter Township One, Jackson Township, Township 3 North, Range 9 West, United States Military Lands, also being a part of the lands now owned by The Longaberger Company as recorded in Muskingum County Deed Record 1508-773, and more particularly described as follows:

Beginning for reference at an existing stone on the northwest corner of Lot 11, Quarter Township One, Jackson Township, Township 3 North, Range 9 West, United States Military Lands; thence along the west line of Lot 11, Quarter Township One and the east line of lands now owned by Elaine Slaughter (DR 1160-421) South 02 degrees 43 minutes 00 seconds West 825.00 feet to an iron pin found on said Slaughter's southeast corner and the principal place of beginning; thence through lands currently owned by the Longaberger Company (DR 1508-773) the following four courses:

- 1) South 87 degrees 39 minutes 45 seconds East 645.79 feet to an iron pin set;
- 2) South 02 degrees 26 minutes 13 seconds West 564.96 feet to an iron pin set;
- 3) North 88 degrees 19 minutes 35 seconds West 648.64 feet to an iron pin set;
- 4) North 02 degrees 43 minutes 00 seconds East 572.49 feet to the principal place of beginning; containing 8.45 acres more or less, subject to all legal road right of ways and all applicable easements.

Iron pins set are 5/8 inch diameter by 30 inch long rebar with plastic identification caps.

Bearings are based on the North American Datum 1983 (NAD83) State Plane Grid Coordinate System, Ohio South Zone, as per GPS observations.

This description is written based on a survey completed December 2, 2004 by Timothy H. Linn, Reg. No. 7113

No. 7113
No. 7113
No. 7113
No. 7113
Timothy H. Linn, Reg. No. 7113
Date

TOTAL TOTAL STER

**PARCEL NO.:** Part of.: 29-29-20-71-30-000 ( 8.45 ac.)