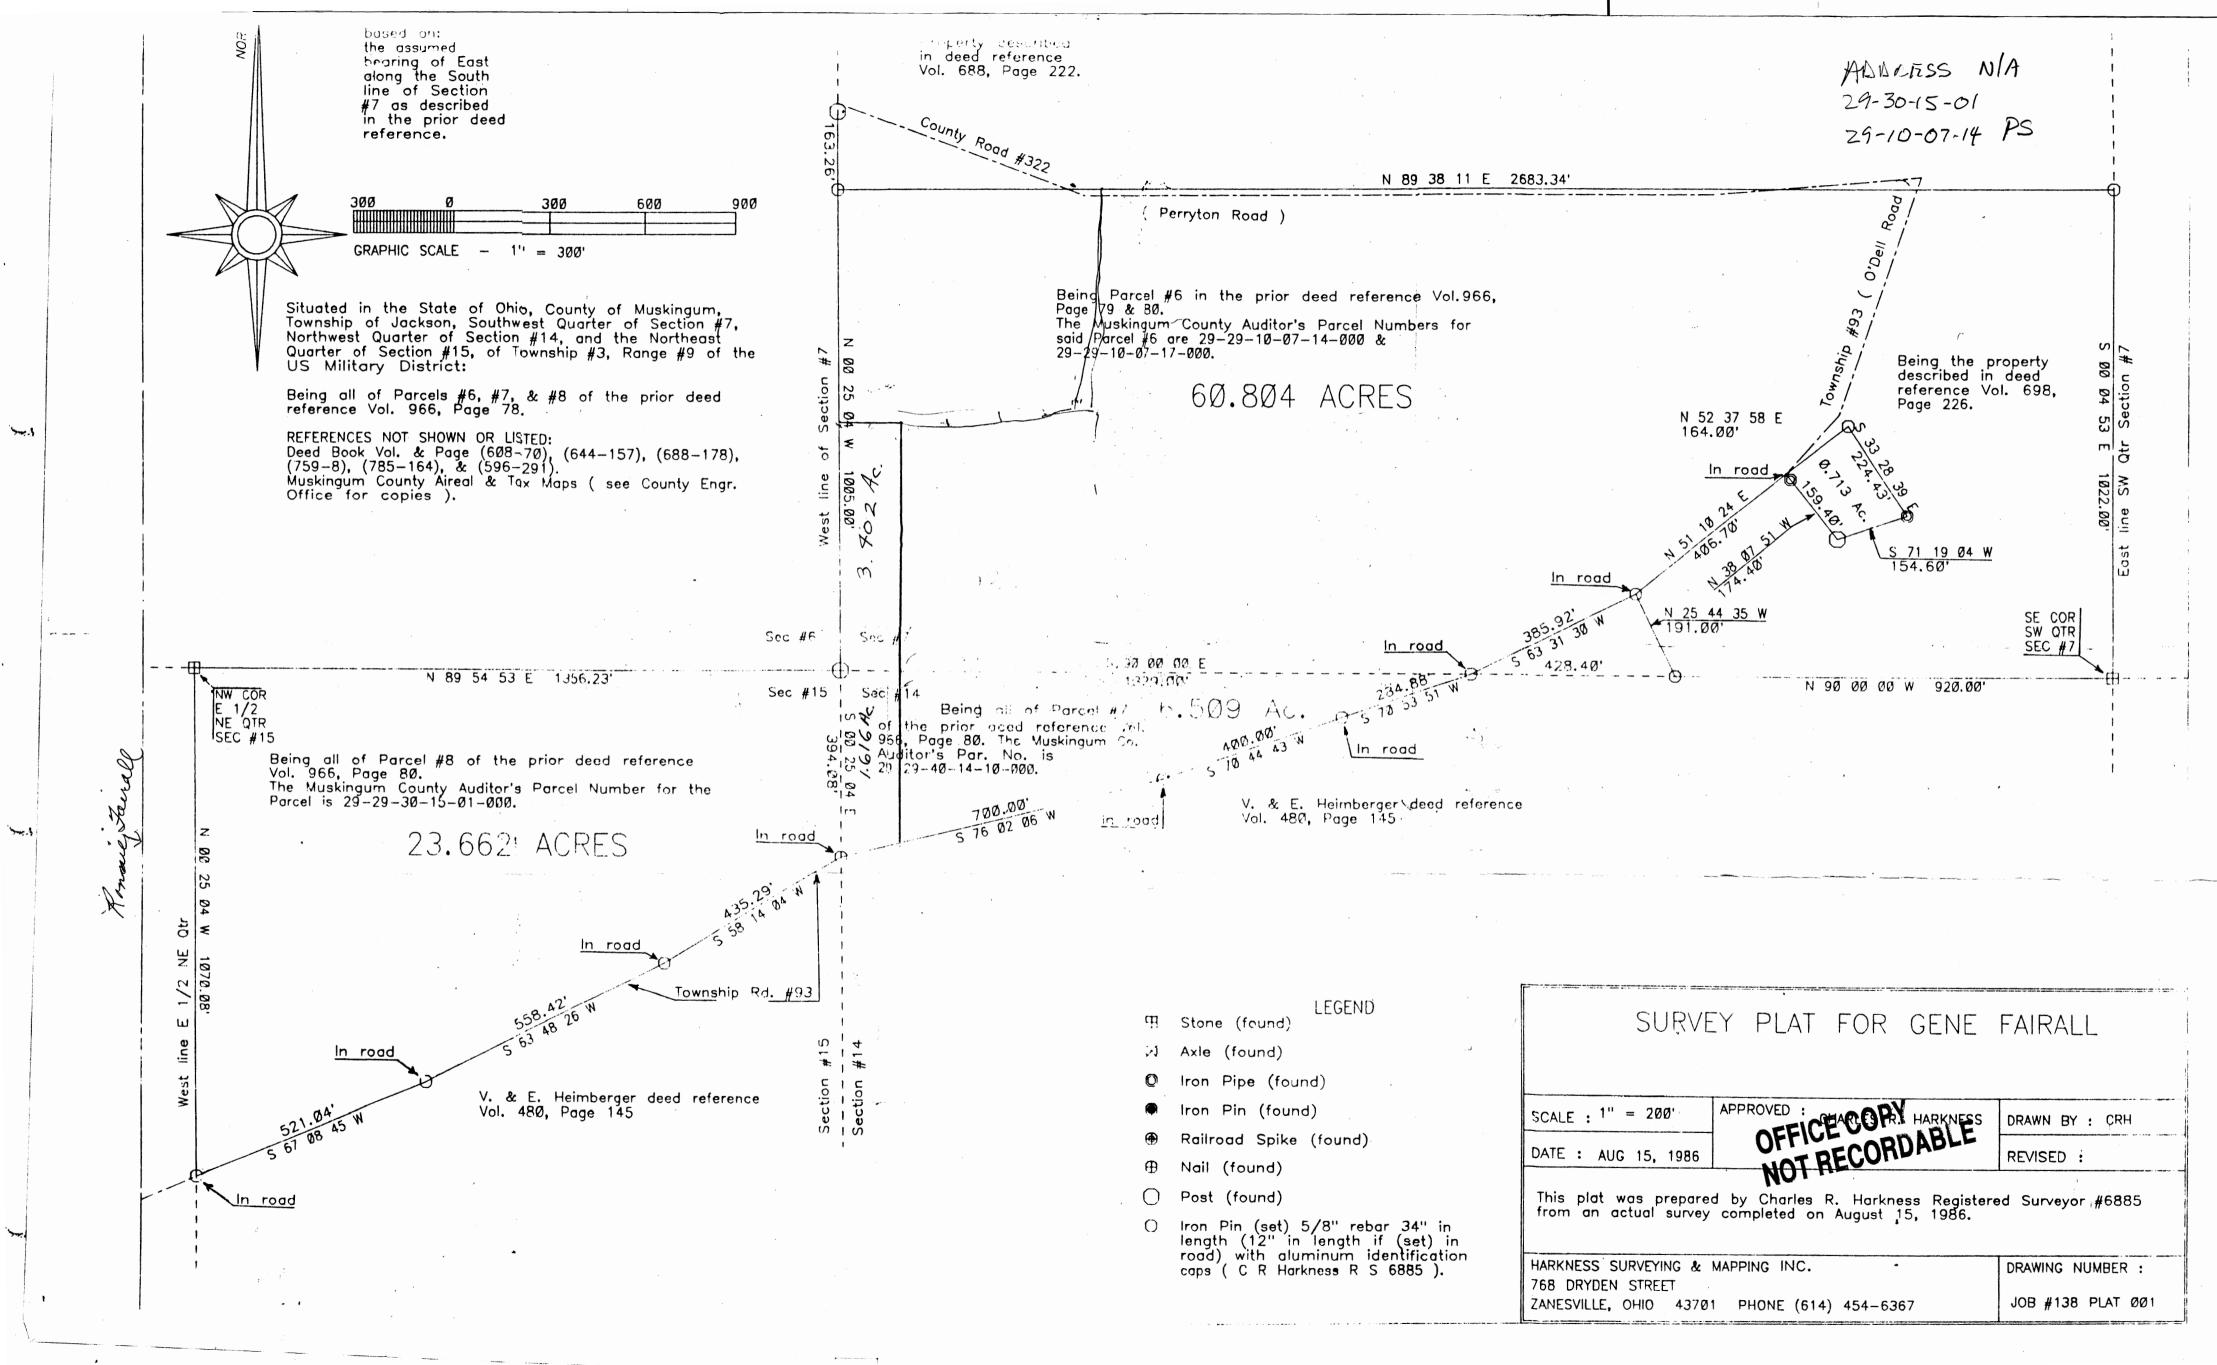

Tract #2
Being all of Parcel #7 of the prior deed reference Vol.

966, Page 80. The Muskingum County Auditor's Parcel Number for said Parcel #7 is 29-29-40-14-10-000, and is more particularly described as follows;

Beginning at a post (found) at the Northwest corner of said Section #14; thence along the North line of said Section #14 N  $90^{\circ}$  00' 00" E 1,329.00 feet to an iron pin (set) in Township Road #93 (O'Dell Road), and on a corner of the property described in deed reference Vol. 480, Page 226; thence along said Vol. 480, Page 226 the following three courses S  $70^{\circ}$  53' 51" W 284.88 feet to an iron pin (set) in said road; thence S  $70^{\circ}$  44' 43" W 400.00 feet to an iron pin (set) in said road; thence S  $76^{\circ}$  02' 06" W 700.00 feet to an iron pin (set) in said road and on the West line of said Section #14; thence along the West line of said Section #14 N  $00^{\circ}$  25' 04" W 394.08 feet to the place of beginning containing 6.509 acres.

Tract #3

Being all of Parcel #8 of the prior deed reference Vol. 966, Page 80. The Muskingum County Auditor's Parcel Number for said Parcel #8 is 29-29-30-15-01-000, and is more particularly described as follows;

Beginning at a post (found) at the Northeast corner of said Section #15; thence along the East line of said Section  $S 00^{\circ} 25' 04'' E 394.08$  feet to an iron pin (set) in Township Road #93 (O'Dell Road), and on a corner of the property described in deed reference Vol. 480, Page 226; thence along said Vol. 480, Page 226 the following three courses S 58° 14' 04" W 435.29 feet to an iron pin (set) in said road; thence S 63° 48' 26" W 558.42 feet to an iron pin (set) in said road; thence S 67° 08' 45" W 521.04 feet to an iron pin (set) in said road and on the West line of the East Half of said Northeast Quarter of Section #15; thence along the West line of said East Half of the Northeast Quarter N  $00^{\circ}$  25' 04" W 1,070.08 feet to a stone (found) at the Northwest corner of said East Half of the Northeast Qaurter; thence along the North line of said Section #15 N 890 54' 53" E 1,356.23 feet to the place of beginning containing 23.662 acres.

The bearings within this description are based on the South line of Section #7 as described in the prior deed reference