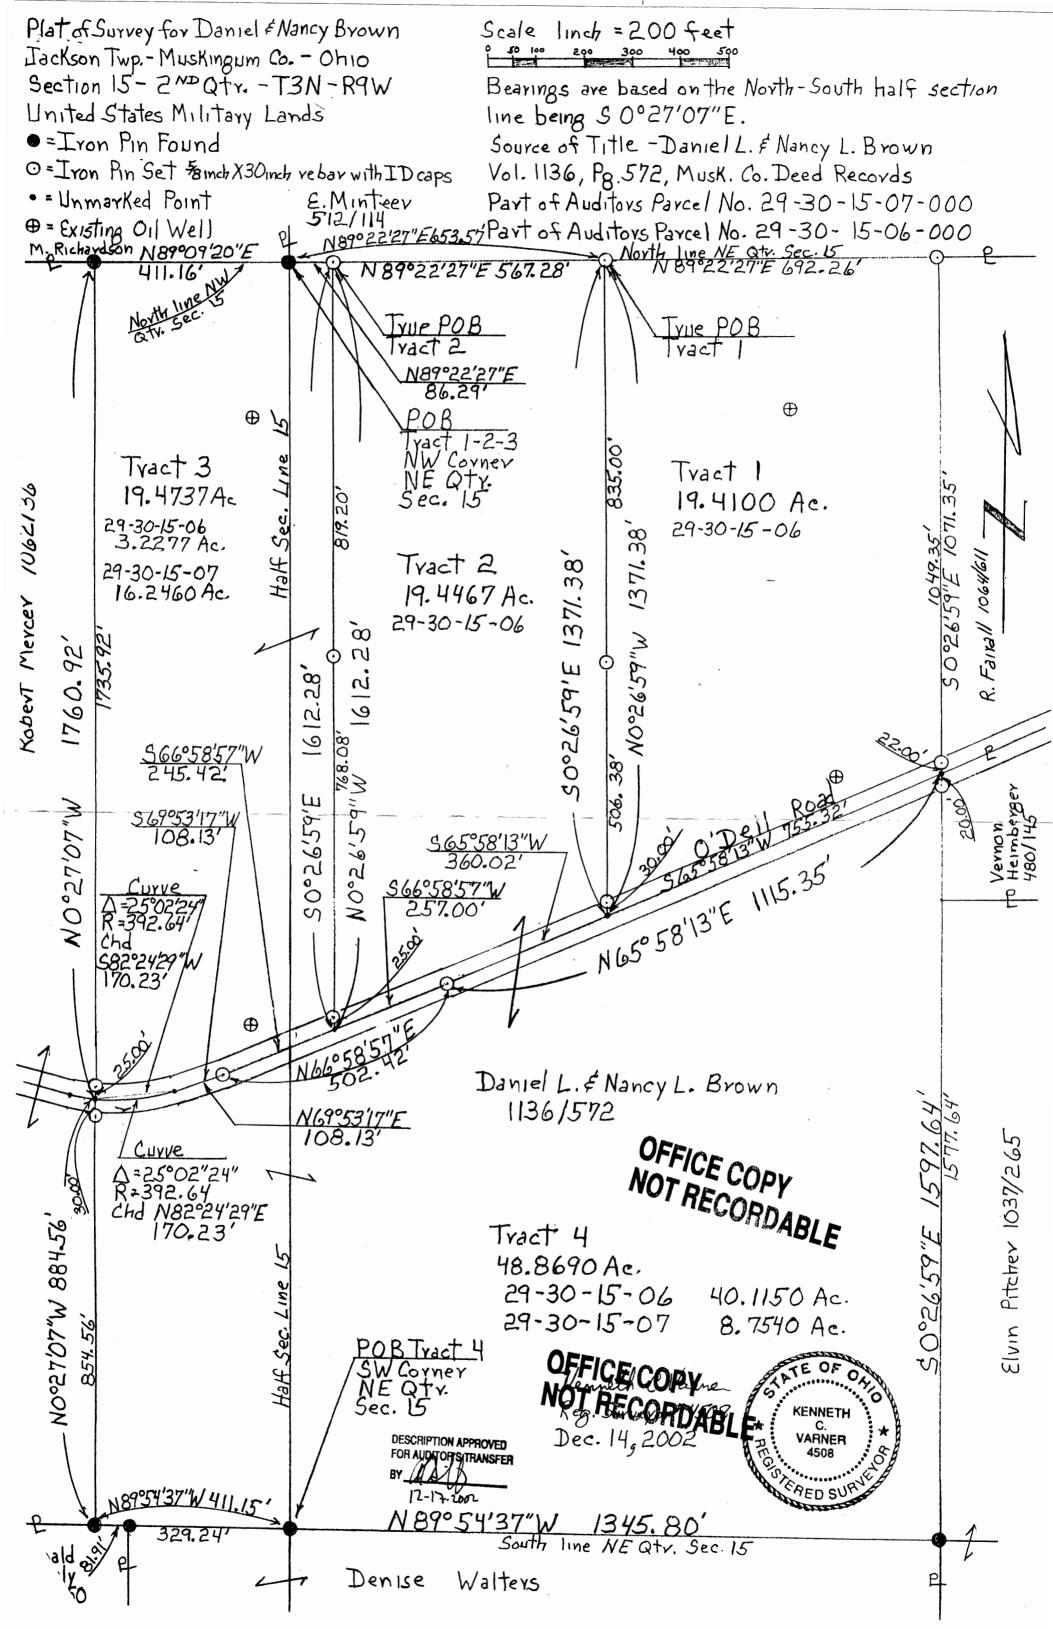

29-30-15-06-001 10425 O'AFLL RA

## **DESCRIPTION - Tract 2**

Situated in Jackson Township, Muskingum County, State of Ohio and being a part of Section 15, Second Quarter, Township 3 North, Range 9 West, United States Military Lands, more fully described as follows:

Beginning for a point of reference at the Northwest corner of the Northeast Quarter of Section 15 and marked by a found iron pin;

thence N 89° 22' 27" E along the North line of said Northeast Quarter a distance of 86.29 feet to the True Point of Beginning of the herein described tract and marked by a set iron pin;

thence continuing N 89° 22' 27" E along said North line a distance of 567.28 feet to a point marked by a set iron pin;

thence S 0° 26' 59" E and severing subject title lands, a distance of 1371.38 feet to a point on the center line of O'Dell Road, passing set iron pins at 835.00 feet and 1341.38 feet;

thence S 65° 58' 13" W along the center line of O'Dell Road a distance of 360.02 feet to a point marked by a set iron pin;

thence S 66° 58' 57" W along the center line of O'Dell Road a distance of 257.00 feet to a point;

thence N 0° 26' 59" W a distance of 1612.28 feet to the True Point of Beginning, passing set iron pins at 25.00 feet and 793.08 feet;

Containing 19.4467 acres.

Iron pins set are 5/8 inch x 30 inch rebar with plastic I.D. caps marked KCV 4508.

Bearings are based on the North-South half section line being S 0° 27' 07" E.

Source of Title: Daniel L. and Nancy L. Brown

Vol. 1136, Pg. 572 Muskingum County Deed Records Part of Auditors Parcel No. 29-30-15-06-000 DESCRIPTION APPROVED TOPIE TRANSFER Reg. Surveyor On 4508 Dec. 13, 2002 DESCRIPTION APPROVED DESCRIPTION APPRO