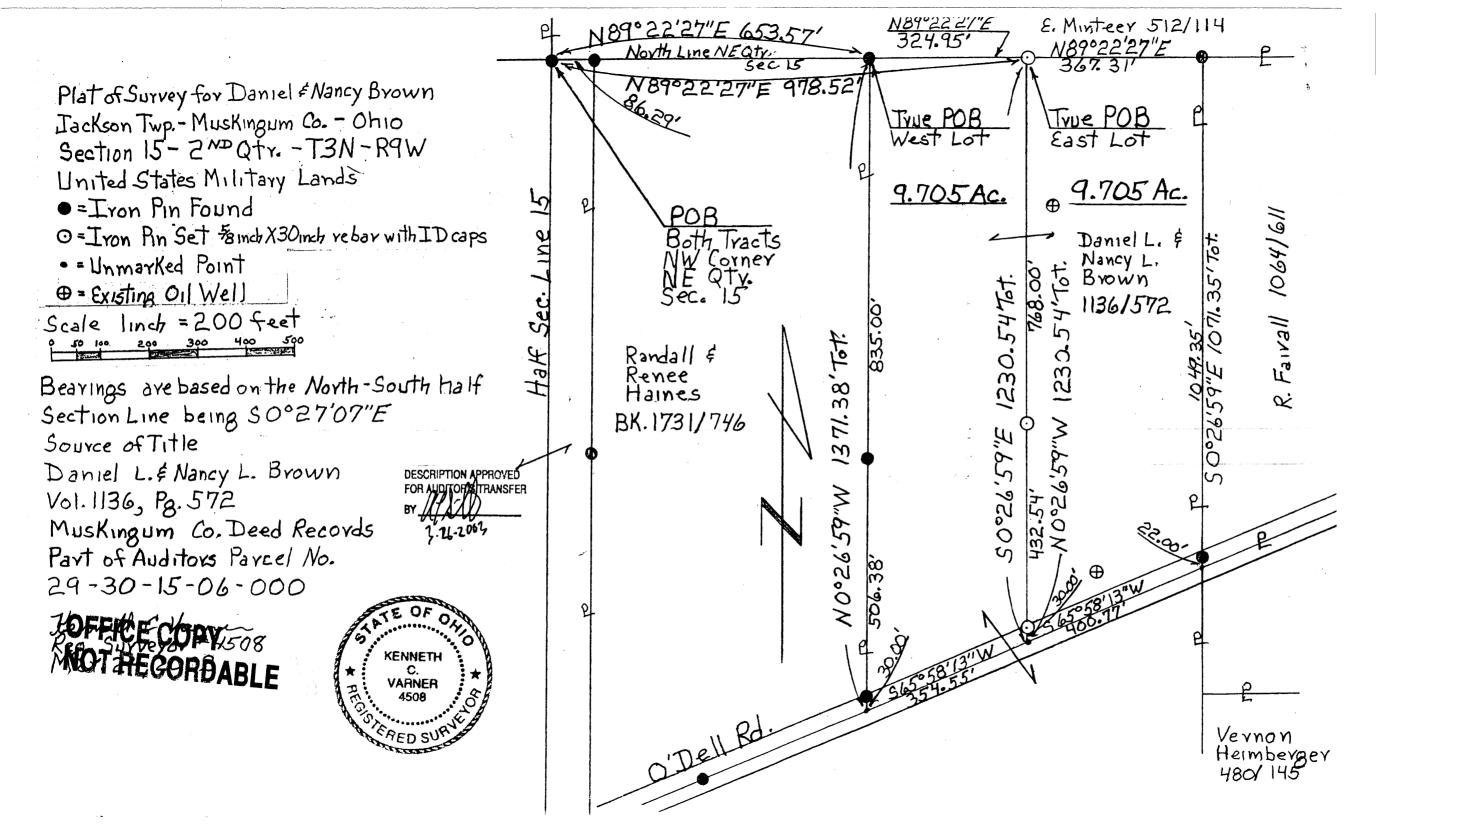

## **DESCRIPTION - East Half Tract 1**

Situated in Jackson Township, Muskingum County, State of Ohio and being a part of Section 15, Second Quarter, Township 3 North, Range 9 West, United States Military Lands, more fully described as follows:

Beginning for a point of reference at the Northwest corner of the Northeast Quarter of Section 15 and marked by a found iron pin;

thence N 89° 22' 27" E along the North line of said Northeast Quarter a distance of 978.52 feet to the True Point of Beginning of the herein described tract and marked by a set iron pin, passing set iron pins at 86.29 feet and 653.57 feet;

thence continuing N 89° 22' 27" E along said North line a distance of 367.31 feet to a point marked by a set iron pin and being the Northeast corner of subject title lands;

thence S 0° 26' 59" E along the Easterly line of subject title lands a distance of 1071.35 feet to a point on the center line of O'Dell Road, passing a set iron pin at 1049.35 feet;

thence S 65° 58' 13" W along the center line of O'Dell Road a distance of 400.77 feet to a point;

thence N 0° 26' 59" W a distance of 1230.54 feet to the True Point of Beginning, passing set iron pins at 30.00 feet and 462.54 feet;

Containing 9.705 acres.

Iron pins set are 5/8 inch x 30 inch rebar with plastic I.D. caps marked KCV 4508.

Bearings are based on the North-South half section line being S 0° 27' 07" E.

Source of Title: Daniel L. and Nancy L. Brown Vol. 1136, Pg. 572 Muskingum County Deed Records

Part of Auditors Parcel No. 29-30-15-QFFICE COPY

DESCRIPTION APPROVED FOR AUDITOR'S TRANSFER BY

3.26-2003

Reg. Surveyor No. 4306 Mar. 21, 2003