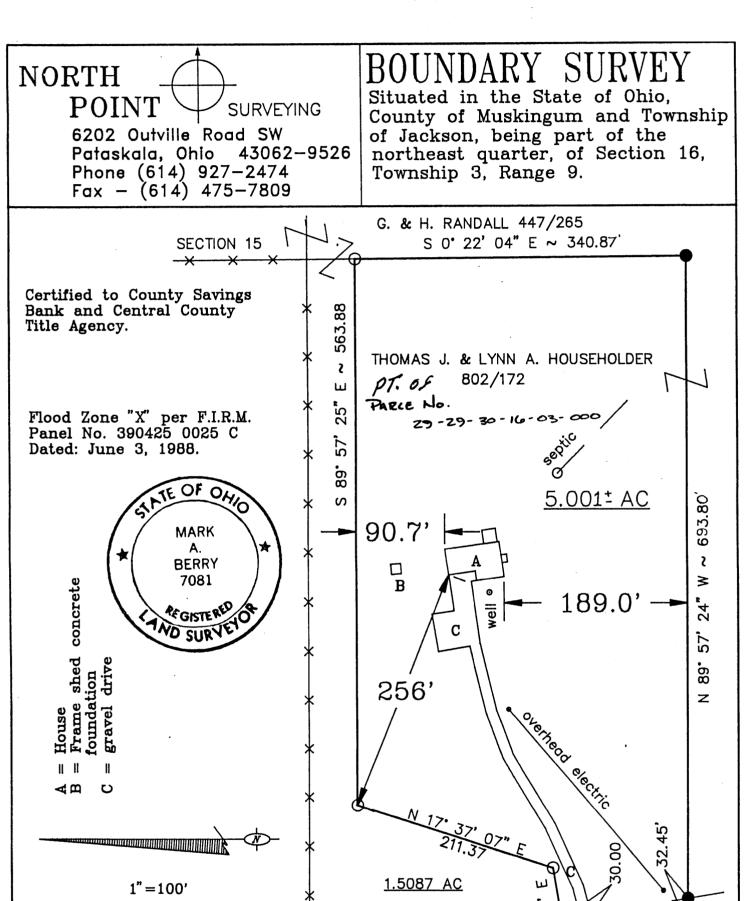

Z9-30-16-03 SNR Description of 5.001 Acres Thomas J. and Lynn A. Householder

and the second second second second

Situated in the State of Ohio, County of Muskingum, Township of Jackson, being part of the northeast quarter, of Section 16, Township 3, Range 9, and being a part of the same tract of land conveyed to Thomas J. and Lynn A. Householder as recorded in Deed Book 802, page 172, and being more fully described as follows:

Beginning at a 3/4 IDIPipe found at the northwest corner of the above mentioned tract of land, said 3/4 IDIPipe also being a corner common with a tract of land conveyed to George F. and Helene A. Randall as recorded in Deed Book 442, page 265;

thence, S 00 deg. 22' 04" E, with a line common with said Randall lands, a distance of 340.87 feet to a 3/4 IDIPipe and cap set on said common line;

thence, N 89 deg. 57' 24" W, with a new line running entirely within the subject tract, passing a 3/4 IDIPipe and cap set at a distance of 661.35 feet, a total distance of 693.80 feet to a point in the center of Cannon Road ~ Township Road # 316;

thence, N 09 deg. 33' 23" W, with the center of said Cannon Road a distance of 126.79 feet to a point in the center of said Road;

thence, N 80 deg. 26' 36" E, with a line common between said Randall and the subject tract, passing a 3/4" IDIPipe found at a distance of 30.0 feet, a total distance of 86.00 feet to a 3/4" IPIPipe found;

thence, N 17 deg. 37' 07" E, with a line common between said Randall and the subject tract, distance of 211.37 feet to a 3/4" IPIPipe found;

thence, S 89 deg. 57' 25" E, with a line common between said Randall and the subject tract, distance of 563.88 feet to the place of beginning and containing 5.001 Acres more or less, subject to any right-of-ways and or laws and restrictions of record.

Bearings for this survey are based on ties made to and calls recorded for the subject tract from which this is a part of.

All 3/4" IDIPipe and caps set have a length of 30" and are capped with a plastic marker stamped "S - 7081". FCL No. 29-29-30-16-03-000