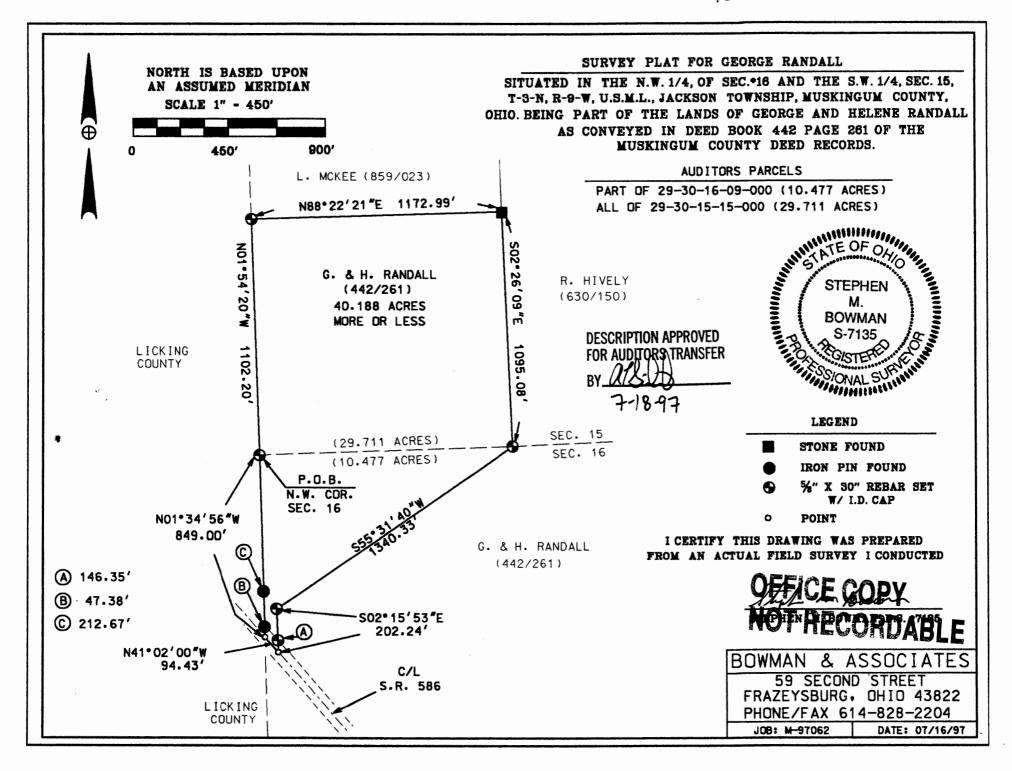

29-30-16-09-005

10800 BLACK BUN RD

## BOWMAN & ASSOCIATES 59 SECOND STREET FRAZEYSBURG, OHIO 43822 PH./FAX (614) 828-2204

29-30-15-15

SURVEY DESCRIPTION FOR **GEORGE RANDALL** 

PART OF PARCEL 29-30-16-09-000 (10.477 Acres) ALL OF PARCEL 29-30-15-15-000 (29.711 Acres)

Situated in Northwest Quarter of section 16, and the Southwest Quarter of Section 15, T-3-N, R-9-W, U.S.M.L., Jackson Township, Muskingum County, Ohio. Being part of the lands of George and Helene Randall as conveyed in Deed Book 442 page 261 of the Muskingum County Deed Records, and being described as follows:

Beginning at a rebar set in the Northwest corner of section 16;

- thence, N.01<sup>5</sup>4'20<sup>w</sup>W. a distance of 1,102.20 feet along west line of the Southwest quarter of section 15 to a set rebar on the Southwest corner of the lands, now or formerly, owned by L. McKee (859/023);
- thence, N.88<sup>•</sup>22'21"E. a distance of 1,172.99 feet along the South line of said Mckee lands to a found stone on the the west line of the lands, now or formerly, owned by R. Hively (630/150);
- thence, S.02<sup>•</sup>26'09"E. a distance of 1,095.08 feet along said Hively lands to a set rebar on the North line of section 16;
- thence, S.55<sup>31</sup>'40"W. a distance of 1,340.33 feet through the lands of G. & H. Randall (442/261) to a set rebar;
- thence, N.41°02'00"W. a distance of 94.43 feet along the centerline of said Route to a point on the west line of section 16;
- thence, N.01°34'56"W. a distance of 849.00 feet along the West line of said Section to the point of beginning, passing found rebars at 47.38 and 212.67 feet.

The above described parcel contains 40.188 acres, more or less, (29.711 acres in section 15 and 10.477 acres in section 16) and is subject to all legal easements and right of ways. All set rebars are  $5/8" \times 30"$  rebars with plastic I.D. caps. North is based upon an assumed meridian.

Description was prepared from an actual survey by Bowman & Associates, Stephen M. Bowman, P.S.#7135. July 16, 1997.

**OFFICE COPY** NOT RECORDABLE

DESCRIPTION APPROVED FOR AUDITORS TRANSFER BY

10740 BLACK RUN RD