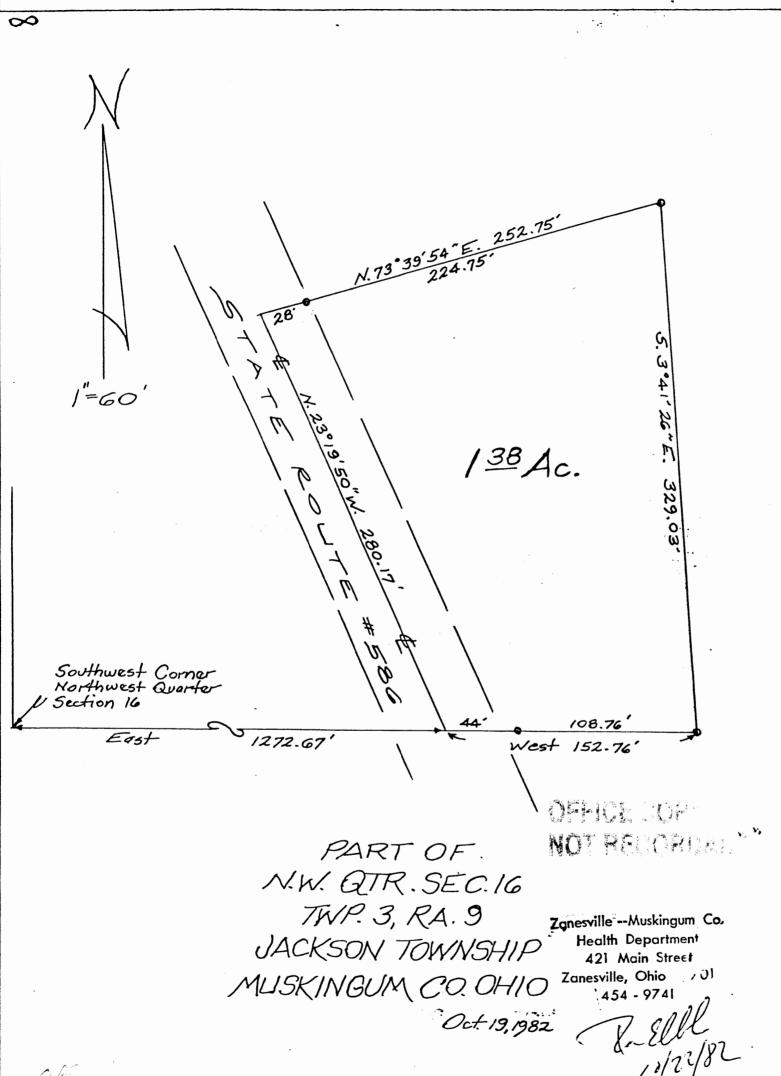

## L. Peter Dinan & Associates

27 South Sixth Street

P. O. Box 55, Zanesville, Ohio 43701

George & Lecene PANDALL

Description For Conveyance
To Marty Hittle

Situated in the State of Ohio, County of Muskingum, Township of Jackson.

Being a part of the Northwest Quarter of Section 16, Township 3, Range 9 bounded and described as follows:

Commencing at the southwest corner of the Northwest Quarter of Section 16; thence east 1272.67 feet to a point in the center of State Route #586 and the true place of beginning of the premises herein intended to be described; thence along the center of said State Route #586 north 23 degrees 19 minutes 50 seconds west 280.17 feet to a point; thence leaving said road north 73 degrees 39 minutes 54 seconds east 252.75 feet to an iron pin; thence south 3 degrees 41 minutes 26 seconds east 329.03 feet to an iron pin; thence west 152.76 feet to the true place of beginning, containing one and thirty-eight hundredths (1.38) acres more or less.

Subject to the easements of State Route #586.

This description written from a survey made by L. Peter Dinan, Registered Surveyor #5451, October 20, 1982.

OFFICE COPY NOT RECOPDABLE

L. PETER DINAN & ASSOCIATES 27 SOUTH SIXTH STREET ZANESVILLE, OHIO 29-30-16-12 10660 BLACK RUNDO