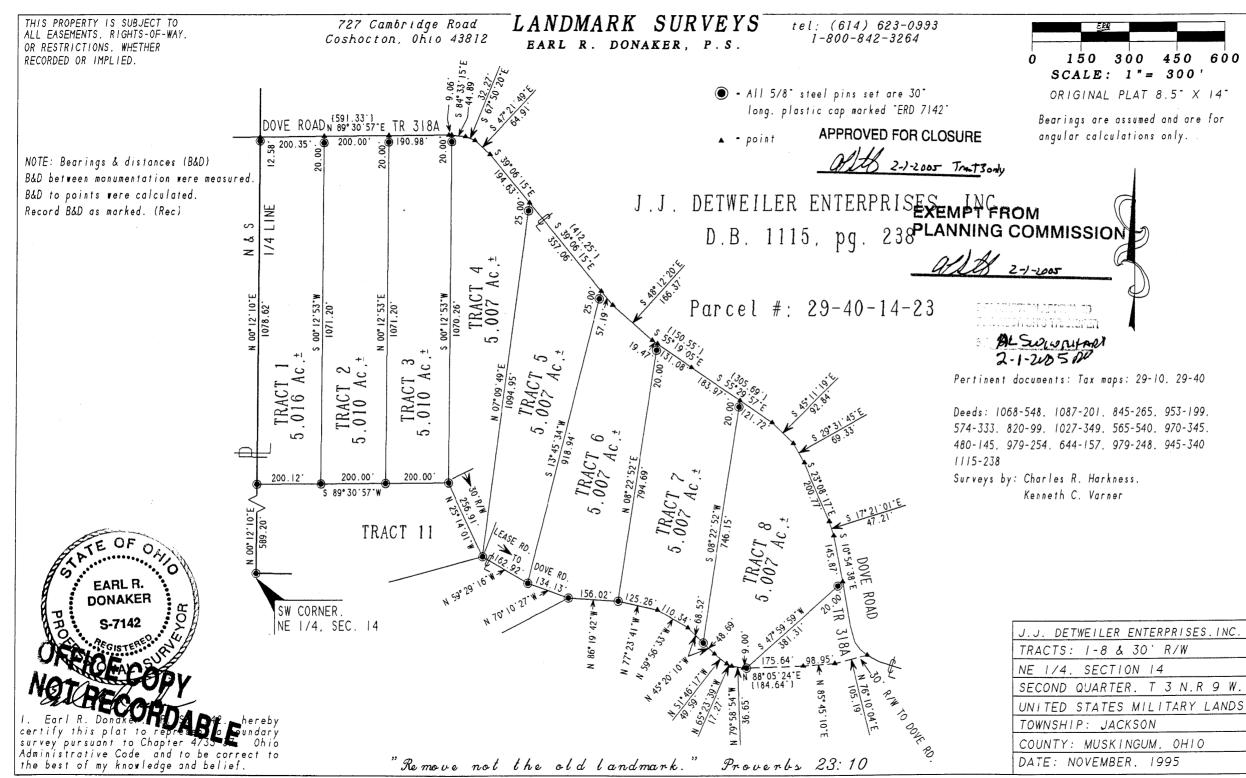

29-40-14-23-013 9300 DOUTE ROAD LANDMARK SURVEYS 727 Cambridge Road (614) 623-0993 EARL R. DONAKER, P.S. Coshocton, Ohio 43812 1-800-842-3264 J.J. Detweiler Enterprises, Inc. TRACT 4: 5.007 Acres Being 5.007 acres, more or less part of parcel 29-40-14-23 in the northeast quarter of section 14 in the second quarter of township 3 north, range 9 west, United States Military Lands, in the township of Jackson, in the county of Muskingum, in the State of Ohio, and more particularly described as follows: Commencing at a 5/8" steel pin set at the southwest comer of the northeast quarter of section 14, thence, along the north & south quarterline, N.00°12'10"E. 589.20' to a 5/8" steel pin set; thence, through the property of J.J. Detweiler Enterprises, Inc. 1115-238, N.89°30'57"E. 600.12' to a 5/8" steel pin set, said 5/8" steel pin set being the TRUE POINT OF BEGINNING; thence, through the property of J.J. Detweiler Enterprises, Inc. 1115-238, the following 9 courses: 1. thence, N.00°12'53"E. 1070.26' to a 5/8" steel pin set; thence, continuing N.00°12'53"E. 20.00' to a point in the centerline of Dove Road, TR 318A; 2. thence, S.84°33'15"E. 44.89' to a point in the centerline of Dove Road, TR 318A; 3. thence, S.67°50'20"E. 32.27' to a point in the centerline of Dove Road, TR 318A; 4. thence, S.47°21'49"E. 64.91' to a point in the centerline of Dove Road, TR 318A; 5. thence, S.39°06'15"E. 194.63' to a point in the centerline of Dove Road, TR 318A; 6. thence, S.07°09'49"W. 25.00' to a 5/8" steel pin set; 7. 8. thence, S.07°09'49"W. 1094.95' to a 5/8" steel pin set; thence, N.25°14'01"W. 256.91' to the TRUE POINT OF BEGINNING, containing 5.007 acres, more or less, 9. including public road right-of-way and is subject to all easements, rights-of-way, or restrictions, whether recorded or implied. **30' NON-EXCLUSIVE EASEMENT** Granting to the Grantee, Grantee's heirs and assigns and reserving for the Grantor, Grantor's heirs and assigns, a 30' non-exclusive easement along the centerline of the present lease road, for ingress, egress and regress to and from Dove Road, TR 318A to the above described tract and being more particularly described as follows: Commencing at a 5/8"steel pin set at the southwest corner of the northeast quarter of section 14, thence, along the north & south quarterline N.00°12'10"E. 589.20' to a 5/8"steel pin set; thence, through the property of J.J. Detweiler Enterprises, Inc. 1115-238, N.89°30'57"E. 600.12' to a 5/8"steel pin set, said 5/8"steel pin set being the TRUE POINT OF BEGINNING OF THE EASEMENT, said easement being 15' either side of the following described centerline; thence, through the property of J.J. Detweiler Enterprises, Inc. 1115-238, and along the east line of Tract 11, S.25°14'01"E. 256.91' to a 5/8"steel pin set; thence, through the property of J.J. Detweiler Enterprises, Inc. 1115-238, and along the centerline of a lease road the following 14 courses: 1. thence, S.59°29'16"E. 162.92' to a 5/8"steel pin set; 9. thence, S.65°23'39"E. 17.27' to a point: 2. thence, S.70°10'27"E. 134.13' to a 5/8"steel pin set; 10. thence, S.79°58'54"E. 36.65' to a point; 3. thence, S.86°19'42"E. 156.02' to a 5/8"steel pin set; 11. thence, N.88°05'24"E. 9.00' to a 5/8"steel pin set; 4. thence, S.77°23'41"E. 125.26' to a point; 12. thence, N.88°05'24"E. 175.64' to a point; 5. thence, S.59°56'33"E. 110.34' to a point; 13. thence, N.85°45'10"E. 98.95' to a point; 6. thence, S.45°20'10"E. 68.52' to a 5/8"steel pin set: 14. thence, N.76°10'04"E. 105.19' to point in the 7. thence, continuing S.45°20'10"E. 48.69' to a point; centerline of Dove Road, TR 318A, said point being 8. thence, S.51°46'17"E. 49.59' to a point; TRUE POINT OF ENDING OF THE EASEMENT. Bearings are assumed and are for angular calculations only. All 5/8" steel pins set are 30" long with plastic cap marked "E.R.D. 7142". Pertinent documents: tax maps: 29-10, 29-40; deeds: 1068-548, 1087-201, 845-265, 963-199, 574-333, 820-99, 1027-349, 565-540, 970-345, 480-145, 979-254, 644-157, 979-248, 945-340, 1115-238; surveys by: Charles R. Harkness, Kenneth C. Varner. Prior deed: 1115-238. Description and plat by Landmark Surveys, Earl R. Donaker, Professional Surveyor, #7142, from a survey of the premises in the month of November, in the year of our Lord one thousand nine hundred and ninety-five. OFFICE COPY NOT RECORDABLE DESCRIPTION APPROVED FOR AUDITORS TRANSFER

Remove not the old landmark. Proverbs 23:10

150 300 450 600