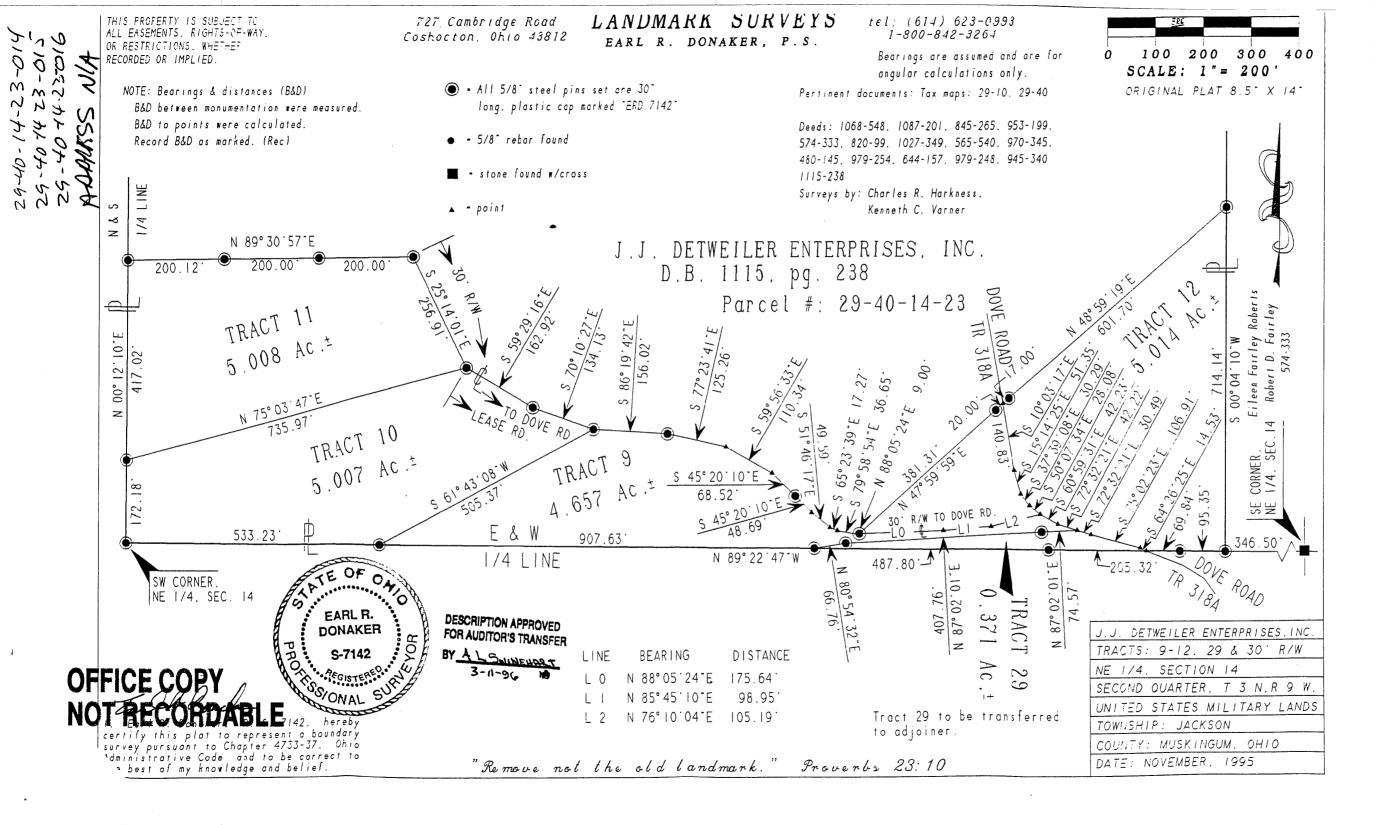

29-40-14-23-015 ADDRESS NIA LANDMARK SURVEYS (614) 623-0993 EARL R. DONAKER, P.S. 1-800-842-3264

J.J. DETWEILER ENTERPRISES, INC. TRACT 10: 5.007 Acres

727 Cambridge Road

Coshocton, Ohio 43812

Being 5.007 acres, more or less part of parcel 29-40-14-23 in the northeast quarter of section 14 in the second quarter of township 3 north, range 9 west, United States Military Lands, in the township of Jackson, in the county of Muskingum, in the State of Ohio, and more particularly described as follows:

Beginning at a 5/8" steel pin set at the southwest corner of the northeast quarter of section 14 said 5/8" steel pin set being the TRUE POINT OF BEGINNING;

thence, along the north & south quarterline N.00°12'10"E. 172.18' to a 5/8" steel pin set;

thence, through the property of J.J. Detweiler Enterprises, Inc. 1115-238, the following 4 courses:

- 1. thence, N.75°03'47"E. 735.97' to a 5/8" steel pin set;
- 2. thence, S.59°29'16"E. 162.92' to a 5/8" steel pin set;

3. thence, S.70°10'27"E. 134.13' to a 5/8" steel pin set;

4. thence, S.61°43'08"W. 505.37' to a 5/8" steel pin set;

thence, along the east & west quarterline, N.89°22'47"W. 533.24' to the TRUE POINT OF BEGINNING, containing 5.007 acres, more or less, and is subject to all easements, rights-of-way, or restrictions, whether recorded or implied.

## **30' NON-EXCLUSIVE EASEMENT**

Granting to the Grantee, Grantee's heirs and assigns and reserving for the Grantor, Grantor's heirs and assigns, a 30' non-exclusive easement along the centerline of the present lease road, for ingress, egress and regress to and from Dove Road, TR 318A to the above described tract and being more particularly described as follows:

Commencing at a 5/8"steel pin set at the southwest corner of the northeast quarter of section 14, thence, along the north & south quarterline N.00°12'10"E. 589.20' to a 5/8"steel pin set;

thence, through the property of J.J. Detweiler Enterprises, Inc. 1115-238, N.89°30'57"E. 600.12' to a 5/8"steel pin set, said 5/8"steel pin set being the TRUE POINT OF BEGINNING OF THE EASEMENT, said easement being 15' either side of the following described centerline;

thence, through the property of J.J. Detweiler Enterprises, Inc. 1115-238, and along the east line of Tract 11, S.25°14'01"E. 256.91' to a 5/8"steel pin set;

thence, through the property of J.J. Detweiler Enterprises, Inc. 1115-238, and along the centerline of a lease road the following 14 courses:

- 1. thence, S.59°29'16"E. 162.92' to a 5/8"steel pin set;
- 2. thence, S.70°10'27"E. 134.13' to a 5/8"steel pin set;
- 3. thence, S.86°19'42"E. 156.02' to a 5/8"steel pin set;
- 4. thence, S.77°23'41"E. 125.26' to a point;
- 5. thence, S.59°56'33"E. 110.34' to a point;
- 6. thence, S.45°20'10"E. 68.52' to a 5/8"steel pin set;
- 7. thence, continuing S.45°20'10"E. 48.69' to a point;
- 8. thence, S.51°46'17"E. 49.59' to a point;

9. thence, S.65°23'39"E. 17.27' to a point;
10. thence, S.79°58'54"E. 36.65' to a point;
11. thence, N.88°05'24"E. 9.00' to a 5/8"steel pin set;
12. thence, N.88°05'24"E. 175.64' to a point;
13. thence, N.85°45'10"E. 98.95' to a point;
14. thence, N.76°10'04"E. 105.19' to point in the centerline of Dove Road, TR 318A, said point being TRUE POINT OF ENDING OF THE EASEMENT.

Bearings are assumed and are for angular calculations only. All 5/8" steel pins set are 30" long with plastic cap marked "E.R.D. 7142".

Pertinent documents: tax maps: 29-10, 29-40; deeds: 1068-548, 1087-201, 845-265, 963-199, 574-333, 820-99, 1027-349, 565-540, 970-345, 480-145, 979-254, 644-157, 979-248, 945-340, 1115-238; surveys by: Charles R. Harkness, Kenneth C. Varner.

Prior deed: 1115-238.

Description and plat by Landmark Surveys, Earl R. Donaker, Professional Surveyor, #7142, from a survey of the premises in the month of November, in the year of our Lord one thousand nine hundred and ninety-five.