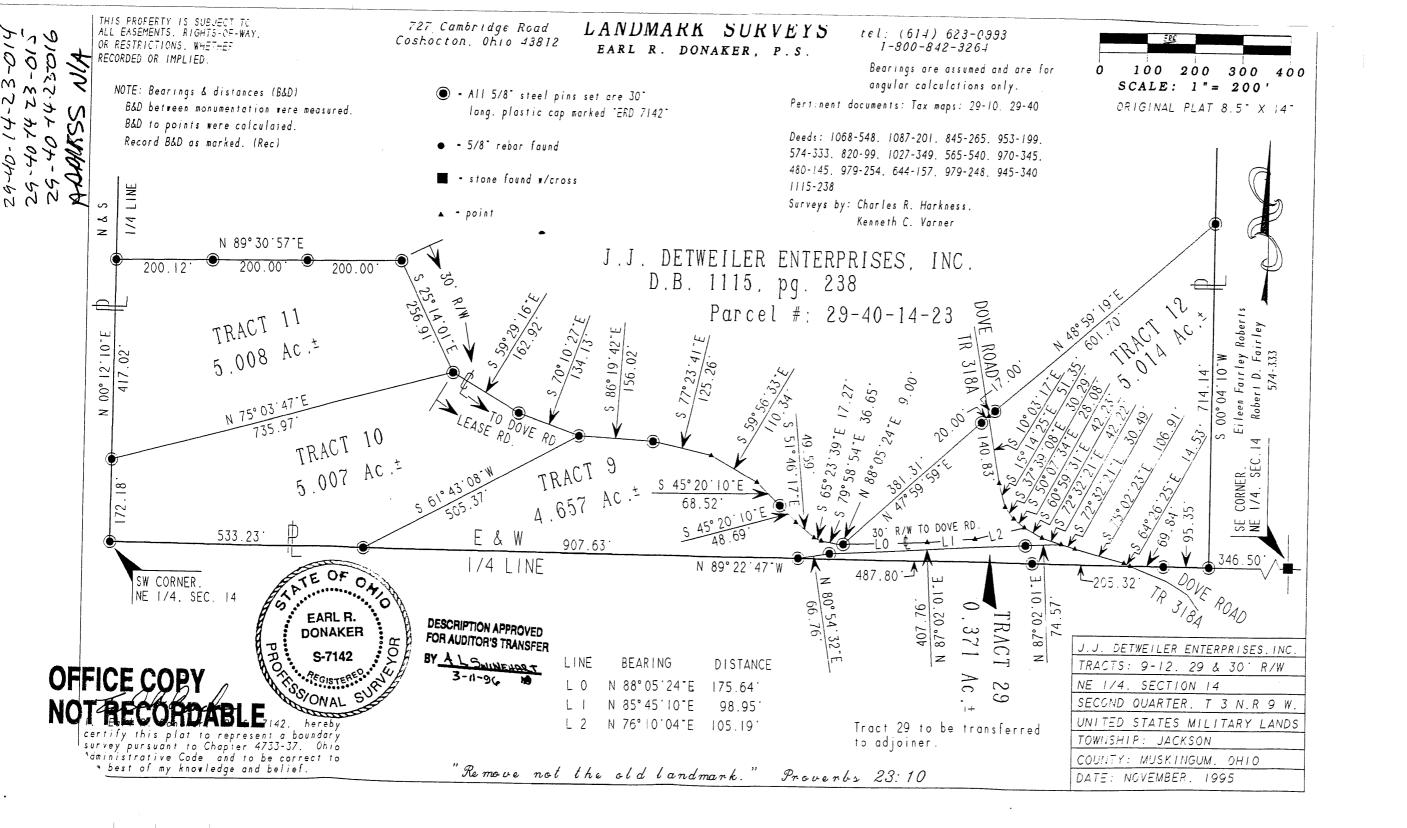

727 Cambridge Road Coshocton, Ohio 43812

(614) 623-0993 1-800-842-3264

J.J. DETWEILER ENTERPRISES, INC.

TRACT 11: 5.008 Acres

Being 5.008 acres, more or less part of parcel 29-40-14-23 in the northeast quarter of section 14 in the second quarter of township 3 north, range 9 west, United States Military Lands, in the township of Jackson, in the county of Muskingum, in the State of Ohio, and more particularly described as follows:

Commencing at a 5/8" steel pin set at the southwest corner of the northeast quarter of section 14;

thence, along the north & south quarterline N.00°12'10"E. 172.18' to a 5/8" steel pin set said 5/8" steel pin set being the TRUE POINT OF BEGINNING;

thence, continuing along the north & south quarterline N.00°12'10"E. 417.02' to a 5/8" steel pin set;

thence, through the property of J.J. Detweiler Enterprises, Inc. 1115-238, the following 5 courses:

- 1. thence, N.89°30'57"E. 200.12' to a 5/8" steel pin set;
- 2. thence, continuing N.89°30'57"E. 200.00' to a 5/8" steel pin set;
- 3. thence, continuing N.89°30'57"E. 200.00' to a 5/8" steel pin set;
- 4. thence, S.25°14'01"E. 256.91' to a 5/8" steel pin set;
- 5. thence, S.75°03'47"W. 735.97' to the TRUE POINT OF BEGINNING, containing 5.008 acres, more or less, and is subject to all easements, rights-of-way, or restrictions, whether recorded or implied.

## **30' NON-EXCLUSIVE EASEMENT**

Granting to the Grantee, Grantee's heirs and assigns and reserving for the Grantor, Grantor's heirs and assigns, a 30' non-exclusive easement along the centerline of the present lease road, for ingress, egress and regress to and from Dove Road, TR 318A to the above described tract and being more particularly described as follows:

Commencing at a 5/8"steel pin set at the southwest corner of the northeast quarter of section 14, thence, along the north & south quarterline N.00°12'10"E. 589.20' to a 5/8"steel pin set;

thence, through the property of J.J. Detweiler Enterprises, Inc. 1115-238, N.89°30'57"E. 600.12' to a 5/8"steel pin set, said 5/8"steel pin set being the TRUE POINT OF BEGINNING OF THE EASEMENT, said easement being 15' either side of the following described centerline;

thence, through the property of J.J. Detweiler Enterprises, Inc. 1115-238, and along the east line of Tract 11, S.25°14'01"E. 256.91' to a 5/8"steel pin set;

thence, through the property of J.J. Detweiler Enterprises, Inc. 1115-238, and along the centerline of a lease road the following 14 courses:

- 1. thence, S.59°29'16"E. 162.92' to a 5/8"steel pin set;
- 2. thence, S.70°10'27"E. 134.13' to a 5/8"steel pin set;
- 3. thence, S.86°19'42"E. 156.02' to a 5/8"steel pin set;
- 4. thence, S.77°23'41"E. 125.26' to a point;
- 5. thence, S.59°56'33"E. 110.34' to a point; 6. thence, S.45°20'10"E. 68.52' to a 5/8"steel pin set;
- 7. thence, continuing S.45°20'10"E. 48.69' to a point;
- 8. thence, S.51°46'17"E. 49.59' to a point;

- 9. thence, S.65°23'39"E. 17.27' to a point;
- 10. thence, S.79°58'54"E. 36.65' to a point;
- 11. thence, N.88°05'24"E. 9.00' to a 5/8"steel pin set;
- 12. thence, N.88°05'24"E. 175.64' to a point;
- 13. thence, N.85°45'10"E. 98.95' to a point; 14. thence, N.76°10'04"E. 105.19' to point in the
- centerline of Dove Road, TR 318A, said point being TRUE POINT OF ENDING OF THE EASEMENT.

Bearings are assumed and are for angular calculations only. All 5/8" steel pins set are 30" long with plastic cap marked "E.R.D. 7142".

Pertinent documents: tax maps: 29-10, 29-40; deeds: 1068-548, 1087-201, 845-265, 963-199, 574-333, 820-99, 1027-349, 565-540, 970-345, 480-145, 979-254, 644-157, 979-248, 945-340, 1115-238; surveys by: Charles R. Harkness, Kenneth C. Varner.

Prior deed: 1115-238.

Description and plat by Landmark Surveys, Earl R. Donaker, Professional Surveyor, #7142, from a survey of the premises in the month of November, in the year of our Lord one thousand nine hundred and ninety-five.