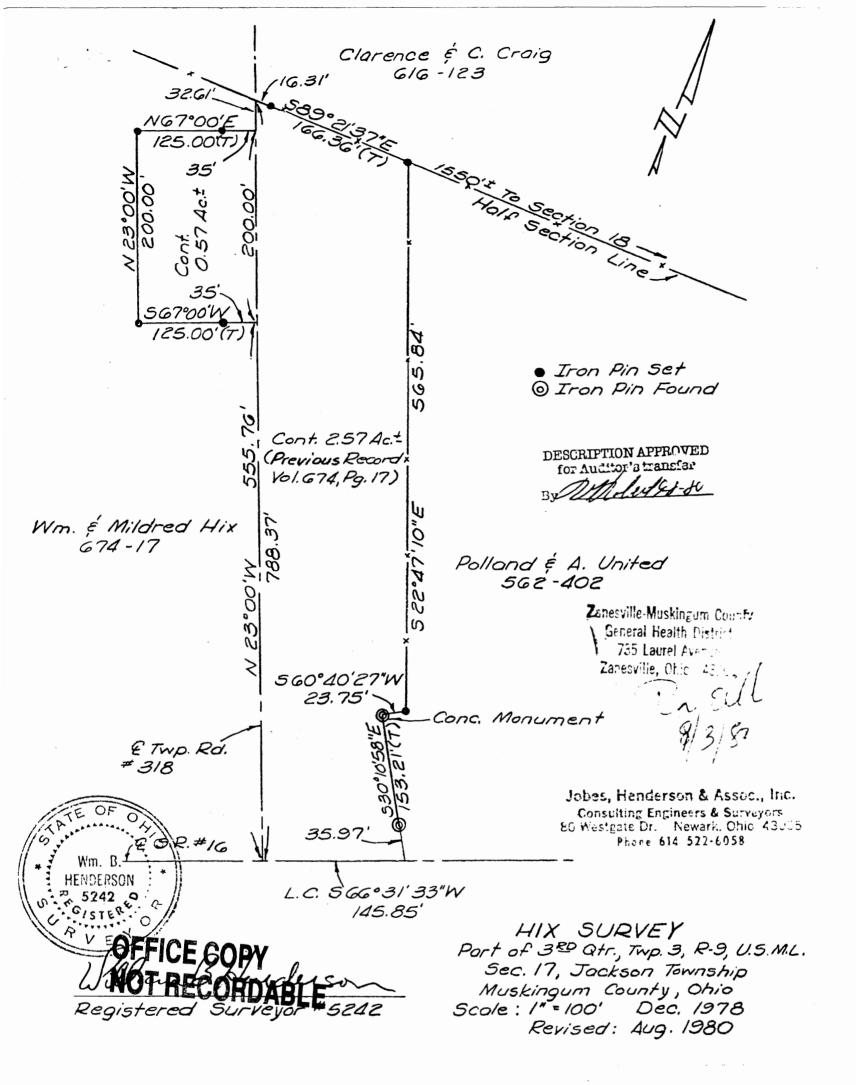

## HIX METES & BOUNDS DESCRIPTION (2.57-Acre Parcel)

Situated in the State of Ohio, County of Muskingum and Township of Jackson and bounded and described as follows:

Being part of Section 17 in the 3rd Quarter, Township 3 and Range 9 of the United States Military Lands and more particularly bounded and described as follows:

Beginning at a point at the intersection of the centerlines of State Route 16 and Township Road 318;

Thence North 23° 00' West, passing along the said centerline of Township Road 318, 788.37 feet to a point, said point being in the Half Section Line of said Section 17 and being 1716.36 feet, more or less, west of the westerly line of Section 18;

Thence South 89° 21' 37" East, passing along said Half Section Line, passing an iron pin at 16.31 feet, and passing along the southerly line of the Clarence & C. Craig property (deed reference, Volume 616, page 123, of the Deed Records of said County) and passing along an existing fence line, a total distance of 166.36 feet to an iron pin;

Thence passing along the westerly line of the Polland & A. United property (deed reference, Volume 562, page 402, of said Deed Records), and passing along an existing fence line, the following bearings and distances:

South 22° 47' 10" East, 565.84 feet to an iron pin; South 60° 40' 27" West, 23.75 feet to a concrete monument; and South 30° 10' 58" East, passing a concrete monument at 117.24 feet, a total distance of 153.21 feet to a point in the said center line of State Route 16;

Thence passing along the said centerline of State Route 16 and passing along a curve to the left, said curve being referenced by a long chord bearing South 66° 31' 33" West, 145.85 feet to the place of beginning:

Containing 2.57 acres, more or less.

Subject to all valid and existing easements of record.

Previous record: Volume 674, page 17, Muskingum County Deed of Records.

Registered Surveyor No. 5242

September 1, 1980