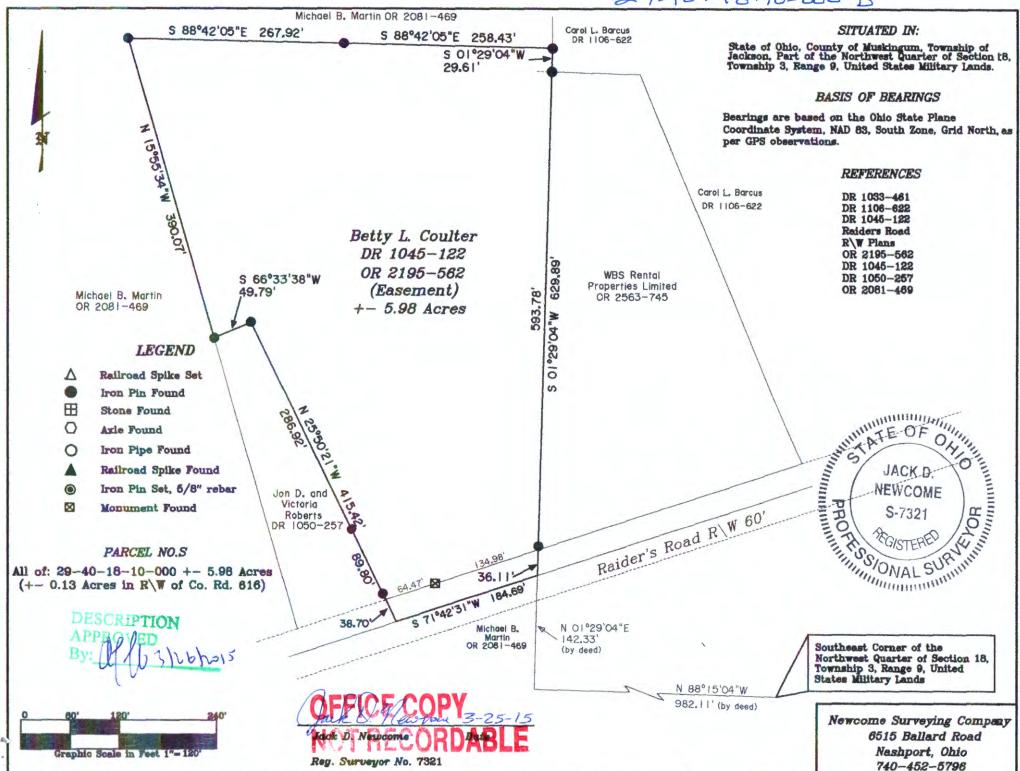

## 29-40-18-10-000

## Re-Survey of Betty L. Coulter Lands

-8

Situated in the State of Ohio, County of Muskingum, Township of Jackson, and being part of the Northwest Quarter of Section 18, Township 3, Range 9, United States Military Lands, and being part of the lands presently owned by Betty L. Coulter as per Deed Record 1045, Page 122, and being more particularly described as follows:

Beginning for reference at the southeast corner of the Northwest Quarter of Section 18, Township 3, Range 9, United States Military Lands;

Thence along the south line of said quarter section, (by deed) North 88 degrees 15 minutes 04 seconds West, 982.11 feet to a point on the southeast corner of lands presently owned by Michael B. Martin,(OR 2081-469);

Thence along the east line of said Martin lands, (by deed), North 01 degrees 29 minutes 04 seconds East 142.33 feet to a point on the centerline of Raider's Road, (Co. Rd. 616), and being the principal place of beginning;

Thence along said centerline, South 71 degrees 42 minutes 31 seconds West, 184.69 feet to a point on the southeast corner of lands presently owned by Jon D. and Victoria Roberts,(DR 1050-257);

Thence along the lines of said Roberts lands the following two courses:

1.) North 25 degrees 50 minutes 21 seconds West, 415.42 feet to an iron pin found, passing iron pins found at 38.70 feet, and 128.50 feet;

2.) South 66 degrees 33 minutes 38 seconds West, 49.79 feet to an iron pin found on the east line of lands presently owned by Michael B. Martin(OR 2081-469);

Thence along the lines of said Martin lands the following two courses:

1.) North 15 degrees 55 minutes 34 seconds West, 390.07 feet to an iron pin found;

2.) South 88 degrees 42 minutes 05 seconds East, 526.35 feet to an iron pin found on the west line of lands presently owned by Carol L. Barcus, (DR 1106-622), passing an iron pin found at 267.92 feet;

Thence along the west line of said Barcus lands, South 01 degrees 29 minutes 04 seconds West 29.61 feet to an iron pin found on the northwest corner of lands presently owned by WBS Rental Properties Limited, (OR 2563-745);

Thence along the west line of said WBS rental lands, South 01 degrees 29 minutes 04 seconds West, (passing an iron pin found at 593.78 feet), 629.89 feet to the principal place of beginning, containing 5.98 acres, more or less;

Subject to all legal recorded easements and right of ways.

Iron pins set are 5\8 inch rebars, 30 inches long, with plastic identification caps.

Bearings are based on the Ohio State Plane Coordinate System, NAD 83, South Zone, Grid North, as per GPS observations.

29-40-18-10-000A

This description is written based on a field survey completed March 20, 2014 by Jack D. Newcome, Reg. No. 7321.

2

3-25-15 No. 7321 Date Parcel No. All of: 29-40-18-10-000 +- 5.98 Acres (+- 0.13 Acres in R\W of Co. Rd. 616) 