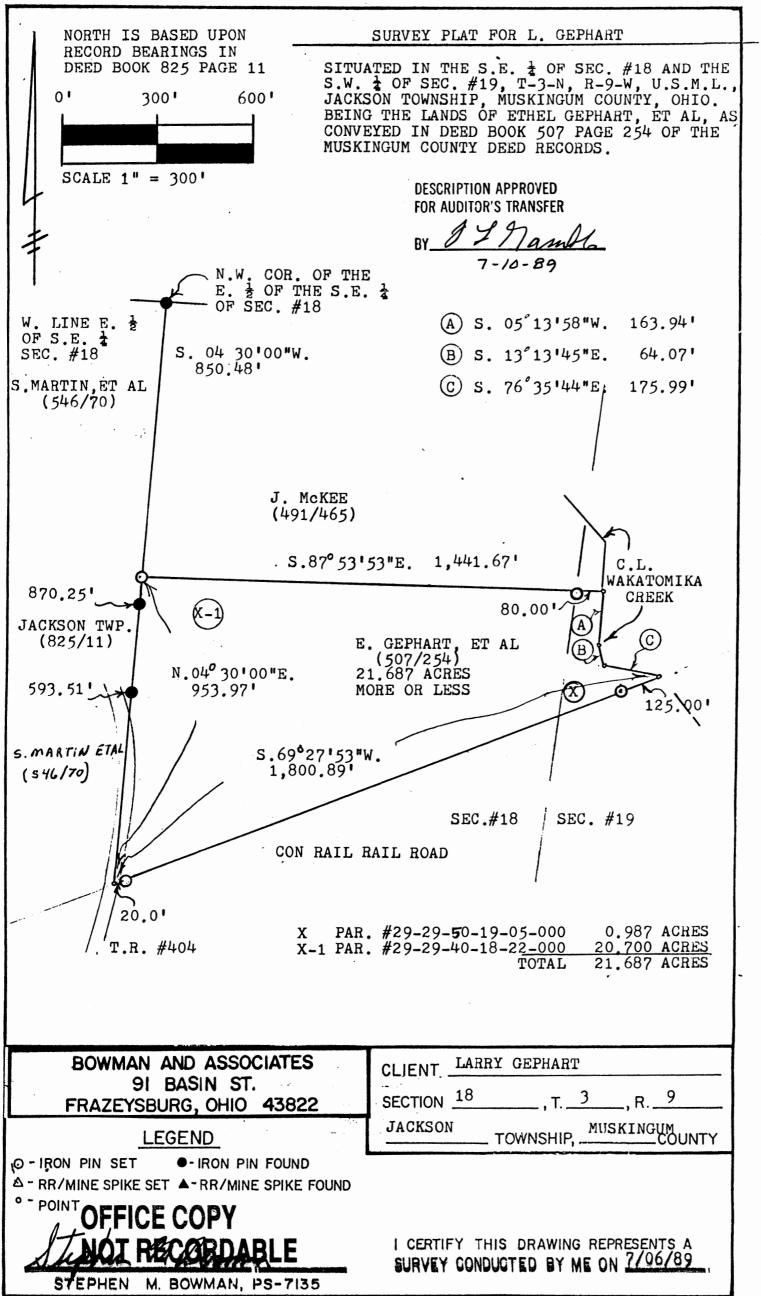

ADDRASS NIA 29-40-18-22 PS 29-50-19-05

BOWMAN AND ASSOCIATES
91 BASIN STREET
FRAZEYSBURG OHIO 43822
614-828-2204

SURVEY DESCRIPTION FOR LARRY GEPHART

Situated in the Southeast quarter of Section #18, T-3-N, R-9-W, Jackson Township, Muskingum County, Ohio. Being the lands of Ethal Gephart, Et Al as conveyed in Deed book 507, page 254 of the Muskingum County Deed records and being more particularly described as follows:

Commencing at an iron pin found in the Northwest corner of the East half of the Southeast quarter of Section #18; thence, S.04 30°00"W. a distance of 850.48 feet along the West line of J. McKee to a set iron pin, BEING THE POINT OF BEGINNING; thence, S.87°53"E a distance of 1,441.67 feet along the South line of said McKee lands to a point in the center of Wakatomika Creek, passing a set iron pin at 1,361.67°; thence, along the centerline of said creek the following 3 courses and distances, S.05°13°58"W. a distance of 163.94 feet to a point; thence, S.13°13'45"E. a distance of 64.07 feet to a point; thence, S.76°35'44"E. a distance of 175.99 feet to a point on the North line of the Con Rail Rail Road; thence, S.69°27'53"W. a distance of 1,800.89 feet along the North line of said Con Rail lands to a point on the West line of the East half of aforesaid quarter section, passing a set iron pin at 125.00° and at 1,780.89°; thence, N.04°30°00"E. a distance of 953.97 feet along said West line, passing a found iron pin at 593.51° and 870.25°, to THE POINT OF BEGINNING.

The above described parcel contains 21.687 acres, more or less, with 20.700 acres located in section #18 (PAR. #29-29-40-18-22-000) and 0.987 acres located in section #19 (PAR. #29-29-50-19-05-000), and is subject to all legal easements and right of ways. North is based upon record bearings in Deed Book 825 page 11. All set iron pins are 3/4" x 30" iron pipes with I.D. Caps.

Description prepared by Stephen M. Bowman, P.S. #7135. July 06, 1989.

DESCRIPTION APPROVED FOR AUDITOR'S TRANSFER

7-10-89

OFFICE COPY NOT RECORDABLE