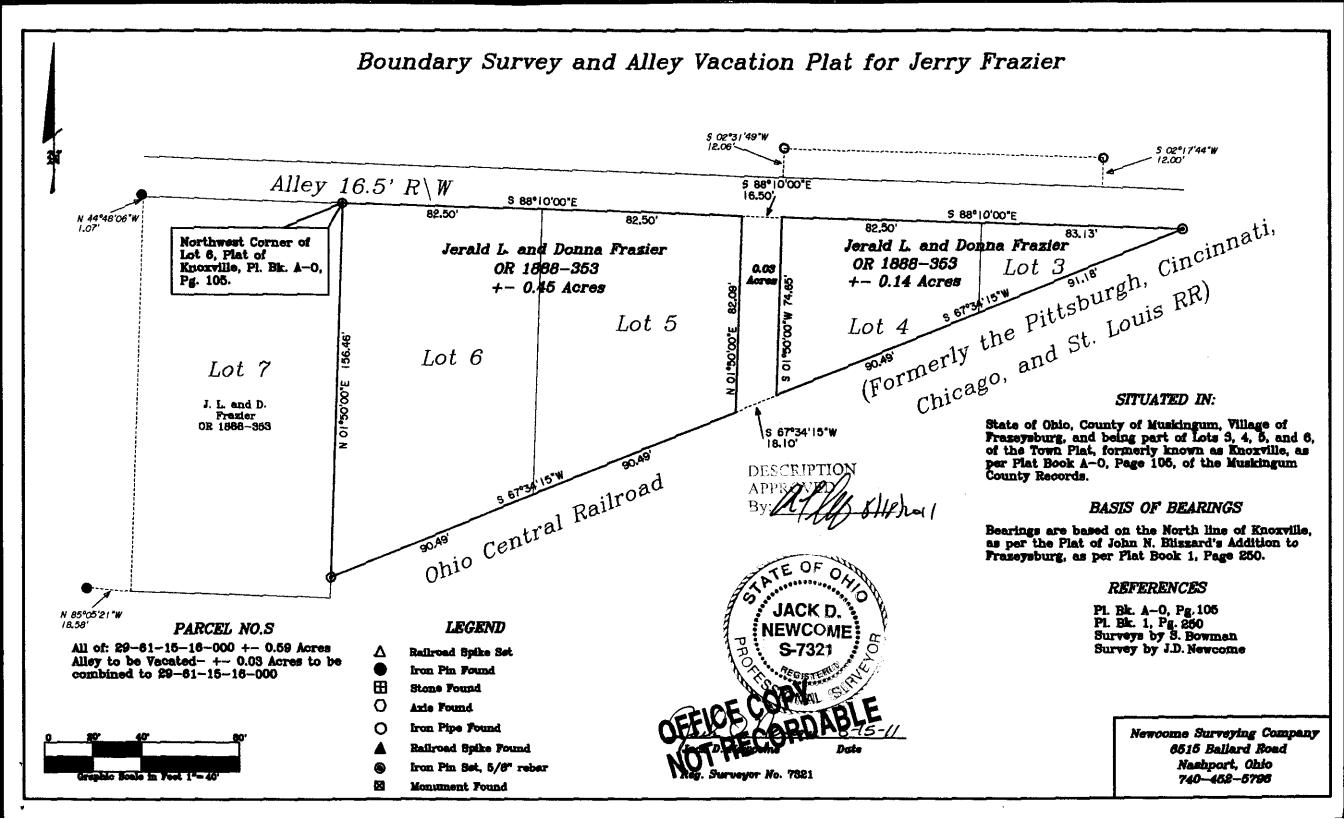

## Legal Description of Alley Vacation in Frazeysburg for Jerry Frazier

Situated in the State of Ohio, County of Muskingum, Village of Frazeysburg, and being a 16.5 feet wide unnamed alley between Lots 4, and 5, of the Town Plat, (formerly known as "Plat of Knoxville"), and found in the Muskingum County Records in Plat Book A-O, Page 105, and being more particularly described as follows:

Beginning for reference at an iron pin set at the Northwest corner of Lot 6, of the Town Plat, (formerly known as "Plat of Knoxville", Plat Book A-O, Page 105);

Thence along the south side of an alley and the north line of Lots 6 and 5, South 88 degrees 10 minutes 00 seconds East, 165.00 feet to a point on the northeast corner of Lot 5, and the principal place of beginning;

Thence along the south line of an alley and across the alley being vacated, South 88 degrees 10 minutes 00 seconds East, 16.50 feet to a point on the northwest corner of Lot 4;

Thence along the west line of Lot 4, and the east line of said alley, South 01 degrees 50 minutes 00 seconds West, 74.65 feet to a point on the north right of way of the Ohio Central Railroad, (formerly the Pittsburgh, Cincinnati, Chicago, and St. Louis Railway);

Thence along said right of way, South 67 degrees 34 minutes 15 seconds West, 18.10 feet to a point on the east line of Lot 5;

Thence along the east line of Lot 5, and the west line of said alley, North 01 degrees 50 minutes 00 seconds East, 82.09 feet to the principal place of beginning, containing 0.03 acres more or less,

Subject to all legal recorded easements and right of ways.

Iron pins set are 5\8 inch rebars, 30 inches long, with plastic identification caps.

Bearings are based on the north line of Knoxville, as per the Plat of John N. Blizzard's Addition to Frazeysburg, as per Plat Book 1, Page 250.

This description is written based on a field survey completed, on August 12, 2011 by Jack D. Newcome, Reg. No. 7321.

TRECORDABLE Date DESCRIPTION Parcel No. To be combined to 29-61-15-16-000 +- 0.03 Acres 1/18/18/19/