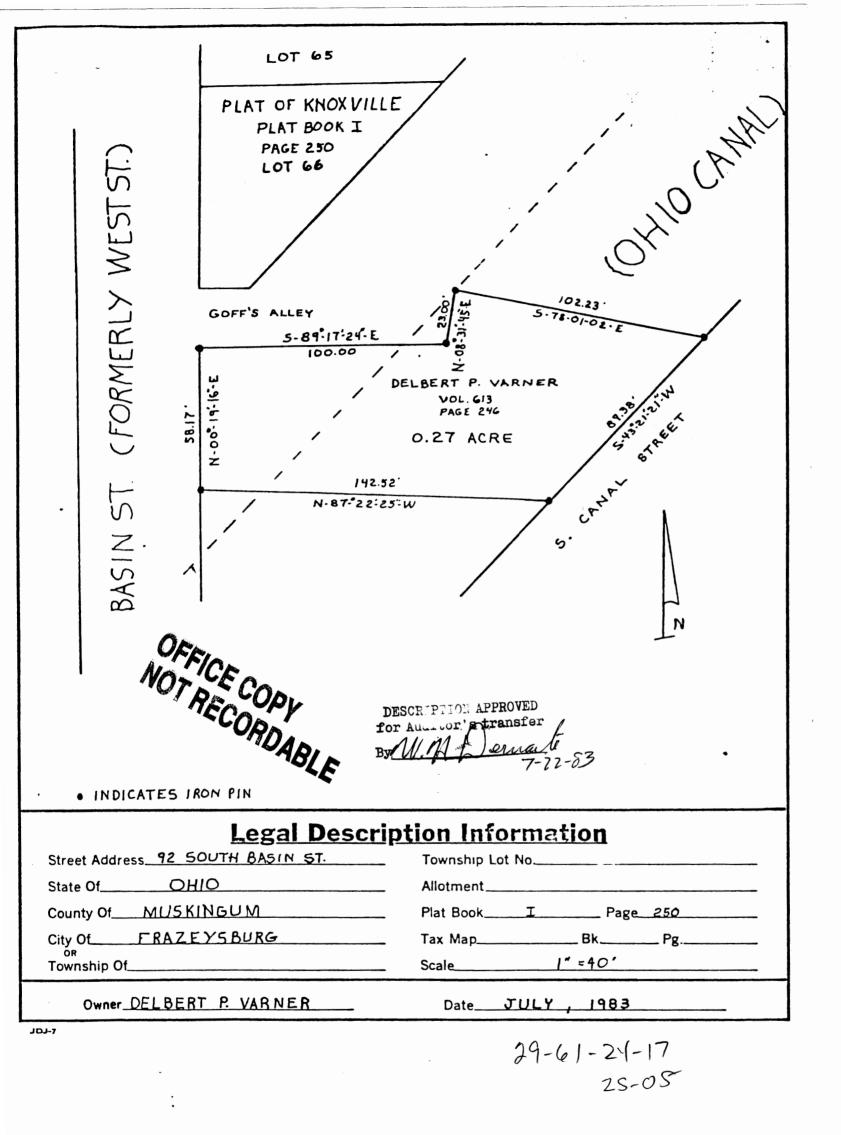

## DELBERT P. VARNER

Situated in the State of Chio, County of Muskingun and in the Village of Frazeysburg, and being a parcel of land situated in the center of the North side of the Southeast quarter of section nineteen (19), Township three (3), and Range nine (9).

Beginning at an iron pin at the intersection of the East line of Basin Street (formerly West Street) and the South line of Goff's Alley, said iron pin being South 230.30 feet from an iron pin located 207.50 feet North of the Southwest corner of Lot 66 of the Plat of Knoxville as recorded in Plat Book I, Page 250 of the Muskingum County Records.

Thence, South 89° - 17' - 24" East along the Southerly line of said Coff's Alley a distance of 100.00 feet to an iron pin.

Thence, North 8° - 31' - 45" East a distance of 23.00 feet to an iron pin.

Thence, South 78° - 01' - 02" East a distance of 102.23 feet to an iron pin which is in the Southeast line of the Ohio Canal.

Thence, South 43° - 21' - 21" West along the Southeast line of the Ohio Canal a distance of 89.38 feet to an original Ohio Canal iron pin.

Thence, North 87° - 22' - 25" West a distance of 142.52 feet to an iron pin on the East line of said Basin Street.

Thence, North 00° - 19' - 16" East along the East line of said Basin Street a distance of 58.17 feet to the place of beginning and containing 0.27 acres of land, more or less, as surveyed in July, 1983 by John David Jones, registered Surveyor and Engineer.