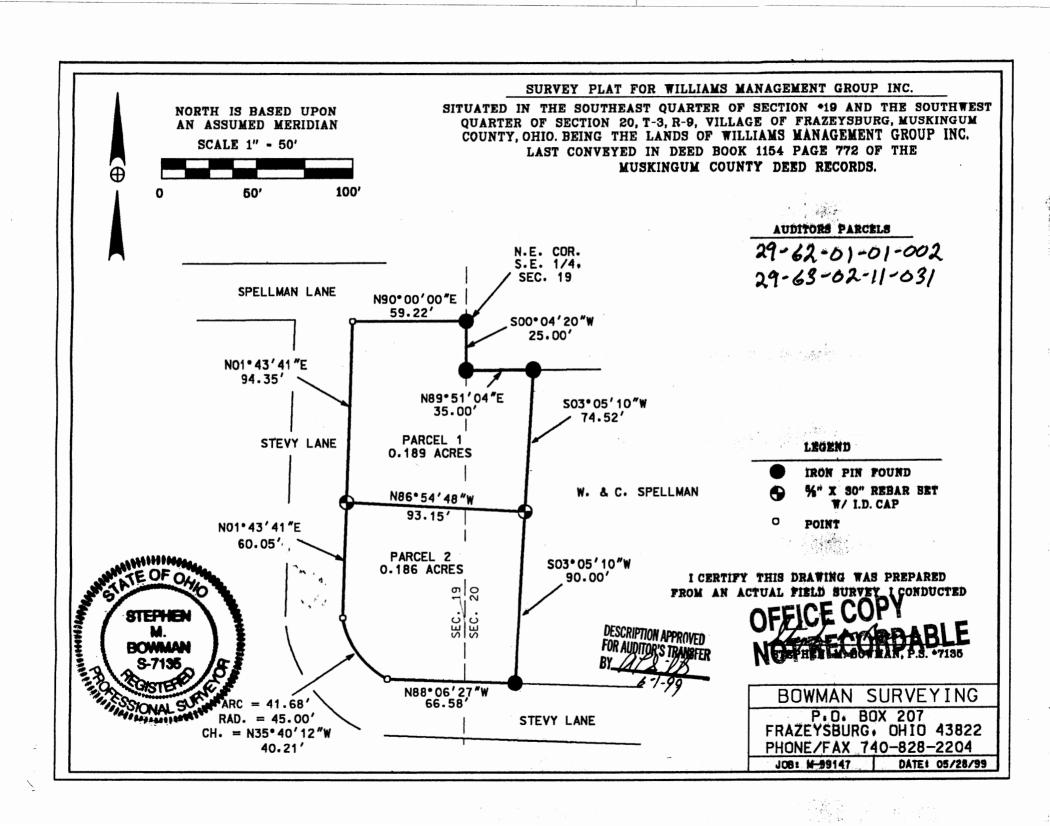

**BOWMAN SURVEYING** P.O. Box 207 FRAZEYSBURG, OHIO 43822 PH./FAX (740) 828-2204

OFFICE COPY **NOT RECORDABLE**  29-62-61-61-602

SURVEY DESCRIPTION FOR

36 STEVE LN

3000-10-10-10-10-10

16 3 4 1 - Sign 3 3

Williams Management Group Inc.

Parcel 1

PART OF PARCEL 29-62-01-01-002 29-63-02-11-031 3

Situated in Southeast Quarter of Section 19, and the Southwest Quarter of Section 20, T-3, R-9, Village of Frazeysburg, Muskingum County, Ohio. Being part of the lands of Williams Management Group Inc as last conveyed in Deed Book 1154 Page 772 of the Muskingum County Deed records, and being more particularly described as follows:

Beginning at the Northeast Corner of the Southeast Quarter of Section 19; thence, S.00°04'20"W. a distance of 25.00 feet along the East line of 19;

- Said section to a found iron pin;
- thence, N.89°51'04"E. a distance of 35.00 feet along the South line of C. Ridgeway lands to a found iron pin;
- thence, S.03°05'10"W. a distance of 74.52 feet along the west line of W. & C. Spellman lands to a set rebar;
- thence, N.86°54'48"W. a distance of 93.15 feet through the lands of Williams Management Group Inc. Lands to a set rebar on the East Line of Stevy Lane;
- thence, N.01°43'41"E. a distance of 94.35 feet along Stevy Lane to a point on the South line of Spellman Lane;
- thence, N.90°00'00"E. a distance of 59.22 feet along Spellman lane to the point of beginning.

The above described parcel contains 0.189 acres, more or less, (0.134 acres in section 19, and 0.055 acres in section 20) and is subject to all legal easements and right of ways. All set rebars are 5/8" x 30" rebars with plastic I.D. caps. North is based upon an assumed meridian.

Description was prepared from an actual survey by Bowman Surveying, Stephen M. Bowman, P.S. #7135. May 28, 1999.