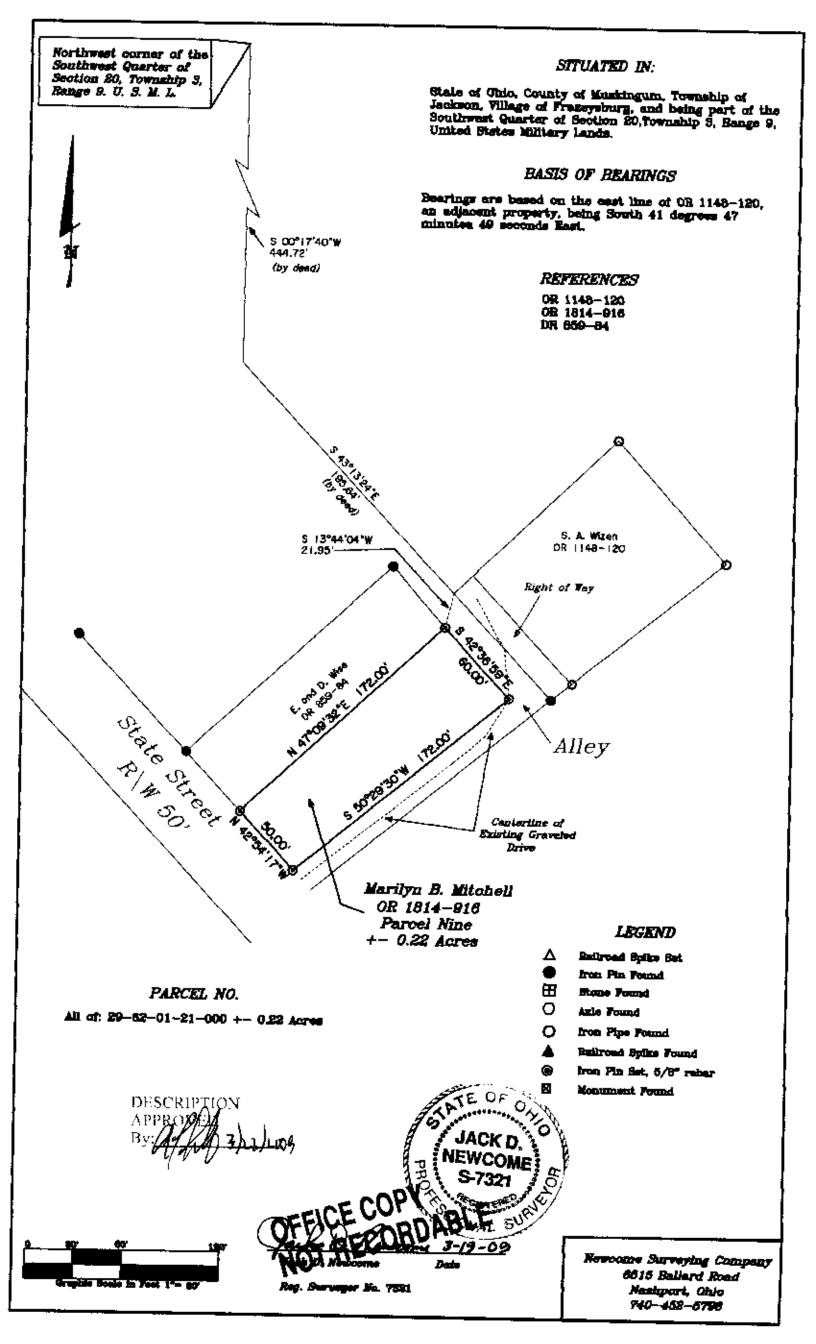

## Re-Survey of Marilyn B. Mitchell Property

Situated in the State of Ohio, County of Muskingum, Township of Jackson, Village of Frazeysburg, and being part of the Southwest Quarter of Section 20, Township 3, Range 9, United States Military Lands, and being all of the lands presently owned by Marilyn B. Mitchell as per Official Record 1814, Page 916, Parcel Nine, and being more particularly described as follows:

Beginning for reference at the Northwest corner of the Southwest Quarter of Section 20, Township 3, Range 9, United States Military Lands;

Thence along the section line, South 00 degrees 17 minutes 40 seconds West, 444.72 feet, (by deed), to a point;

Thence South 43 degrees 13 minutes 24 seconds East, 195.64 feet, (by deed), to a point on the northwest corner of lands presently owned by Scott A. Wizen, (OR 1148-120);

Thence across an alley, South 13 degrees 44 minutes 04 seconds West, 21.95 feet, to an iron pin set, and the principal place of beginning;

Thence along the west line of an alley, South 42 degrees 36 minutes 59 seconds East, 60.00 feet to an iron pin set;

Thence along the north line of an alley, South 50 degrees 29 minutes 30 seconds West, 172.00 to an iron pin set on the east line of State Street;

Thence along the east line of said street, North 42 degrees 54 minutes 17 seconds West, 50.00 feet to an iron pin set on the southwest corner of lands presently owned by E. and D. Wise, (DR 859-84);

Thence along the south line of said Wise fands, North 47 degrees 09 minutes 32 seconds East, 172.00 feet to the principal place of beginning, containing 0.22 acres more or less.

Subject to all legal recorded easements and right of ways.

Iron pins set are 5\8 inch rebars, 30 inches long, with plastic identification caps.

Bearings are based on the east line of OR 1148-120, an adjacent property, being South 41 degrees 47 minutes 49 seconds East.

This description is written based on a field survey completed March 16, 2009, by Jack D. Newcome, Reg. No. 7321.

Parcel No. Part of: 29-62-01-21-000 ++ 0.22 Acres, (Parcel Nine of Deed).

Date