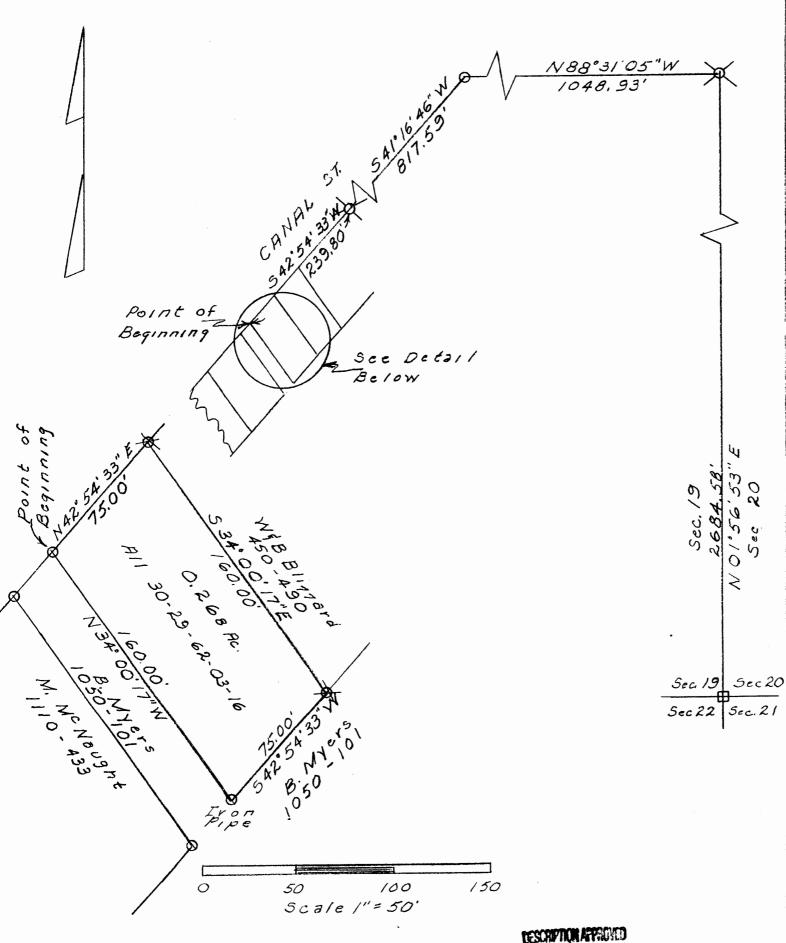

Situated in the State of Ohio, County of Muskingum, Township of Jackson, Quarter Township 4, Township 3, Range 9 of United States Military Lands, Section 19, Village of Frazeysburg and being further described as follows.

Commencing at a stone at the southeast corner of the said Section 19, thence North 01° 56' 53" East 2684.58 feet along the east line of the said Section 19 to a point at an axle on the north side of a street, this call the basis of bearings, thence North 88° 31' 05" West, 1048.93 feet to an iron pin, thence, South 41° 16' 46" West, 817.59 feet to an iron pin - axle - found at the northeast corner of a parcel recorded in Deed Book 315, Page 447, thence South 42° 54' 33" West 239.80 feet along the south line of Canal Street to an iron pin - found - at the point of beginning,

- thence, North 42° 54' 33" East, 75.00 feet along the south line of Canal Street to a point at an iron pin found,
- thence, South 34° 00' 17" East, 160.00 feet along the south line of W & B Blizzard (Deed Book 450, Page 490) to a point at an iron pin axle,
- thence, South 420 54' 33" West, 75.00 feet along a west line of B. Myers (Deed Book 1050, Page 101) to a point at an iron pin 2" pipe,
- thence, North 34° 00' 17" West, 160.00 feet along a north line of the said B. Myers to the point of beginning,

containing 0.268 acres.

All of Parcel No. 30-29-62-03-16

NOTE: This description was written by W H Derwacter, registered surveyor No. 5437 - from the information of a survey of R. Graves, surveyor No. 5792 - and recorded in Deed Book 1050, Page 102. The parcel dimensions were field checked by W. H. Derwacter.