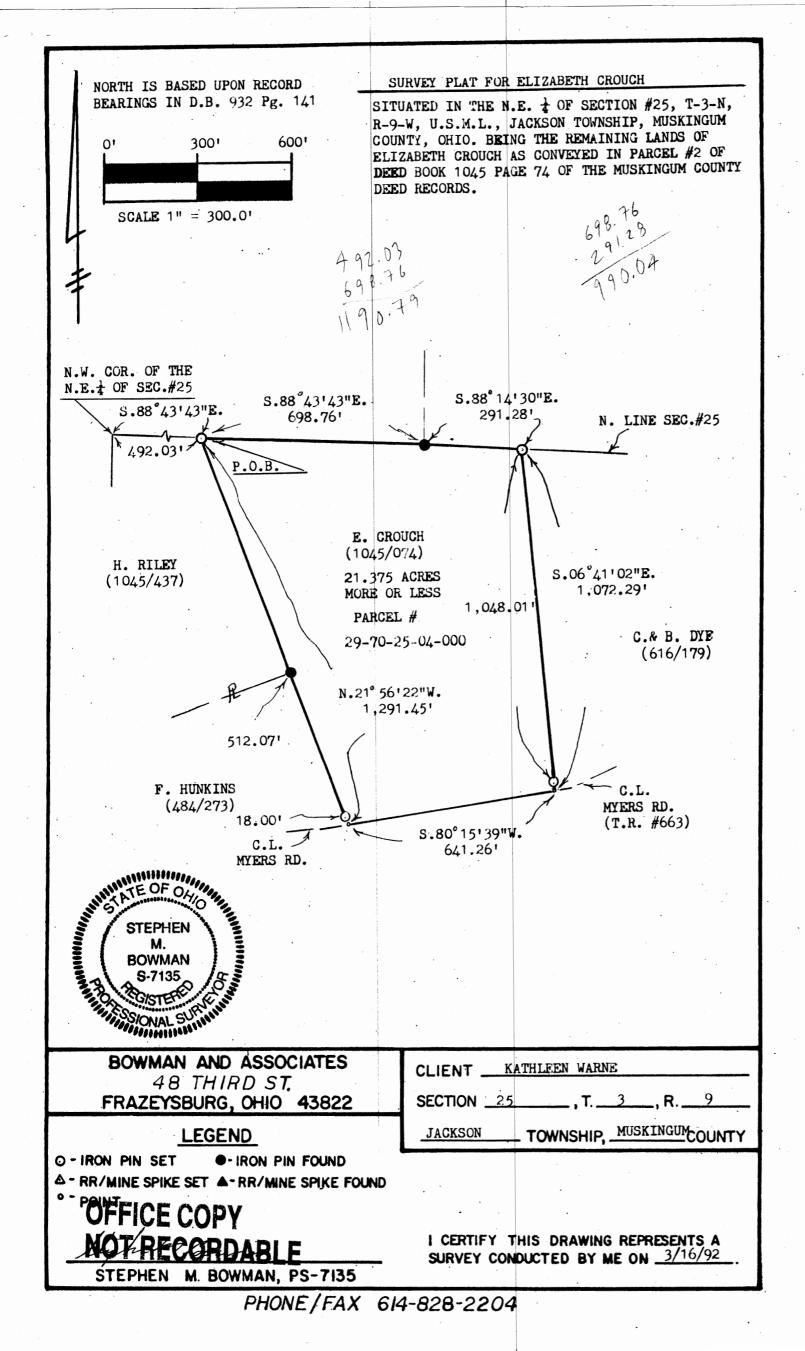

10255 MYERS RD

BOWMAN AND ASSOCIATES P.O. Box 207 FRAZEYSBURG OHIO 43822 614-828-2204

PARCEL #29-70-25-04-000

> SURVEY DESCRIPTION FOR Elizabeth Crouch

Situated in the Northeast quarter of section #25, T-3-N, R-9-W, U.S.M.L., Jackson Township, Muskingum County, Ohio. Being the remaining lands of Elizabeth Crouch as conveyed in parcel #2 of Deed Book 1045 page 74 of the Muskingum County Deed records and being more particularly described as follows:

Commencing at the Northwest corner of the Northeast quarter of section #25; thence,  $S.88^{\circ}43^{\circ}43^{\circ}$ E. a distance of 492.03 along the North line of section #25 to an iron pin found on the Northeast corner of H. Riley (1045/437), BEING THE POINT OF BEGINNING; thence,  $S.88^{\circ}43^{\circ}43^{\circ}$ E. a distance of 698.76 feet along the said North line to a found iron pin; thence,  $S.88^{\circ}14^{\circ}30^{\circ}$ E. a distance of 291.28 feet along said North line to a set iron pipe on the Northwest corner of C.& B. Dye (616/179); thence,  $S.06^{\circ}$  $41^{\circ}02^{\circ}$ E. a distance of 1,072.29 feet along the West line of said Dye lands to a point in the center of Township Road #663 (Myers Rd.), passing a set iron pipe at 1,048.01 feet; thence,  $S.80^{\circ}15^{\circ}39^{\circ}$ W. a distance of 641.26 feet along the centerline of said road to a point on the Southeast corner of F. Hunkins (484/273); thence, N.21°56<sup>\circ</sup>22''W. a distance of 1,291.45 feet along the East line of said Hunkins and afore said Riley lands to the point of beginning, passing a set iron pipe at 18.00 feet and a found iron pipe at 512.07 feet.

The above described parcel contains 21.375 acres, more or less, and is subject to all legal easements and right of ways. North is based upon record bearings in Deed Book 932 Pg. 141. All set iron pins are  $3/4" \ge 30"$  pipes with I.D. caps.