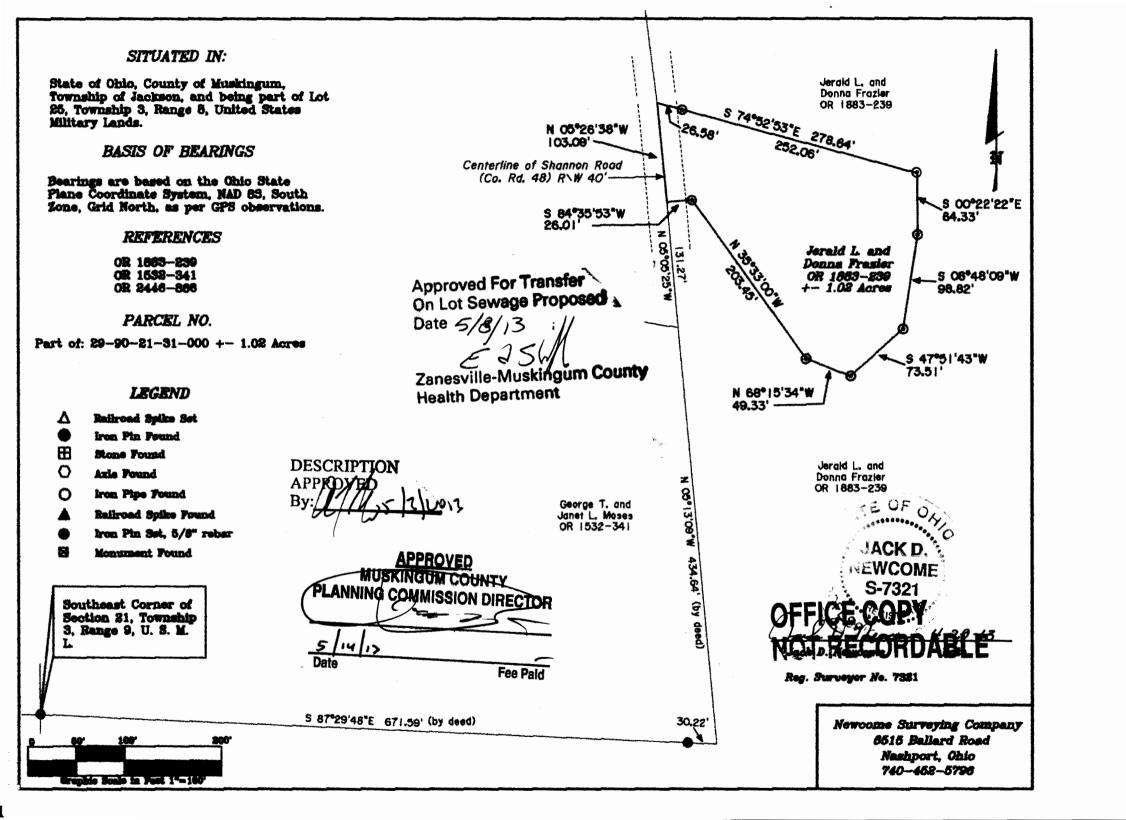

## 1.02 Acre Split of Jerald L. and Donna Frazier Lands

Beginning for reference, (by deed), at an iron pin at the Southeast corner of Section 21, Township 3, Range 9, United States Military Lands;

Thence along the south line of lands presently owned by George T. and Janet L. Moses, (OR 1532-341), (by deed), South 87 degrees 29 minutes 48 seconds East, 701.81 feet to a point in the centerline of Shannon Road, (Co. Rd. 48), passing an iron pin at 671.59 feet;

Thence along the centerline of said road, North 05 degrees 13 minutes 09 seconds West, 434.64 feet to a point on the northeast corner of said Moses lands;

Thence continuing along the centerline of said road, North 05 degrees 05 minutes 25 seconds West, 131.27 feet to a point, and the principal place of beginning;

Thence continuing along the centerline of said road, North 05 degrees 26 minutes 38 seconds West, 103.09 feet to a point;

Thence through the lands presently owned by Jerald L. and Donna Frazier, (OR 1883-239), the following seven courses:

- 1.) South 74 degrees 52 minutes 53 seconds East, 278.64 to an iron pin set, passing an iron pin set at 26.58 feet;
- 2.) South 00 degrees 22 minutes 22 seconds East 64.33 feet to an iron pin set;
- 3.) South 08 degrees 48 minutes 09 seconds West, 98.82 feet to an iron pin set;
- 4.) South 47 degrees 51 minutes 43 seconds West, 73.51 feet to an iron pin set;
- 5.) North 68 degrees 15 minutes 34 seconds West, 49.33 feet to an iron pin set;
- 6.) North 35 degrees 33 minutes 00 seconds West, 203.45 feet to an iron pin set;
- 7.) South 84 degrees 35 minutes 53 seconds West, 26.01 feet to the principal place of beginning, containing 1.02 acres more or less;

Subject to all legal recorded easements and right of ways.

Bearings are based on the Ohio State Plane Coordinate System, NAD 83, South Zone, Grid North, as per GPS observations.

This description is written based on a field survey completed April 29, 2013 by Jack D. Newcome, Reg. No. 7321.

OFFICE COPY
NOT RECORDABLE 21

4-29-13 Date

Parcel No.s

Part of: 29-90-21-31-000 +- 1.02 Acres

DESCRIPTION,

APPROVED

APPROVED

MUSKINGUM COUNTY