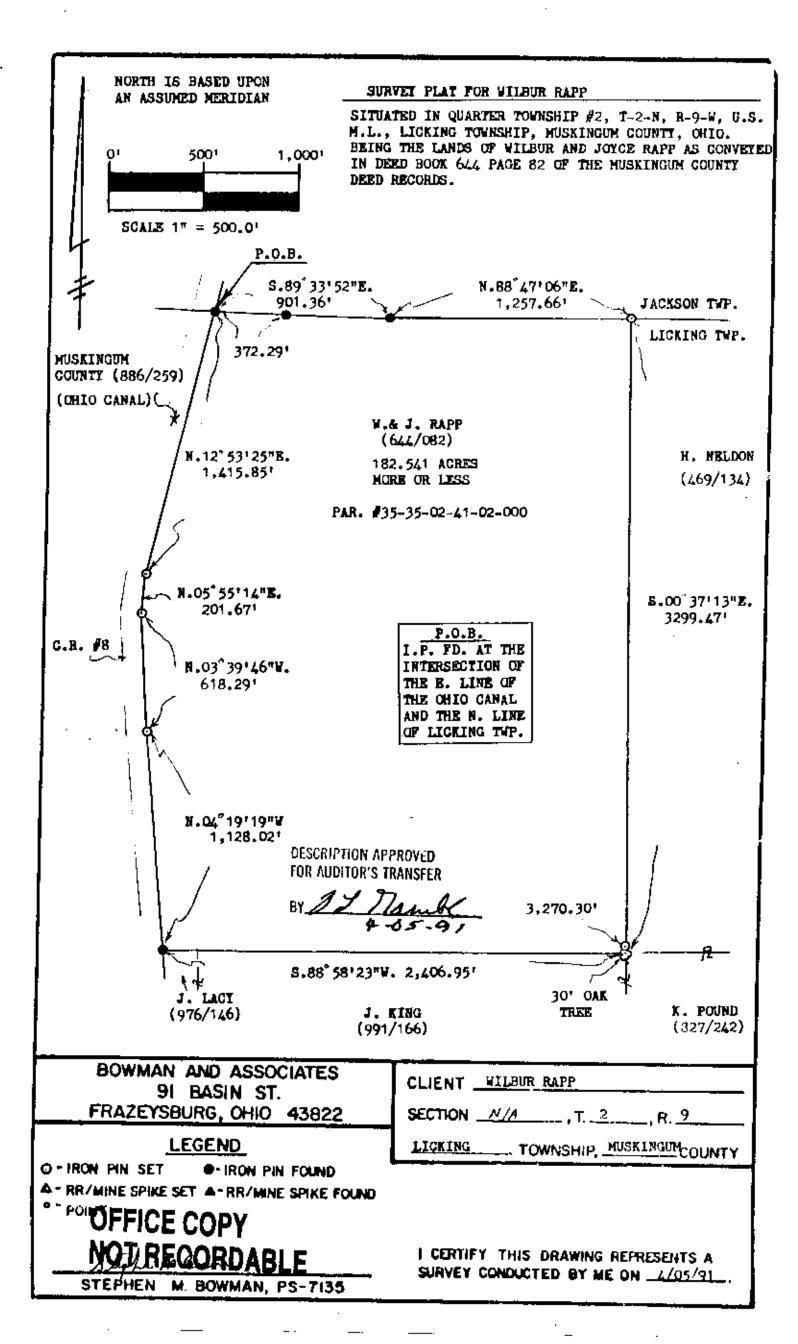

BOWMAN AND ASSOCIATES 91 BASIN STREET FRAZEYSBURG OHIO 43822 614-828-2204

PAR.# 35-35-02-41-02-000

SURVEY DESCRIPTION FOR Wilbur Rapp

Situated in Quarter Township #2, T-2-N, R-9-W, U.S.M.L., Licking Township, Muskingum County, Ohio. Being the lands of Wilbur and Joyce Rapp as conveyed in Deed Book 644 page 82 of the Muskingum County Deed records and being more particularly described as follows:

Beginning at an iron pin found at the intersection of the East line of the Ohio Canal and the North line of Licking Township; thence, S.89 33 52 E. a distance of 901 36 feet along the North line of said township to a found iron pin, passing a found iron pin at 372.29 feet; thence, N.86 47 06 E. a distance of 1.257.66 feet along the North line of said township to a set iron pin at the Northwest corner of H. Neldon (469/134); thence, S.00 37 13 E. a distance of 3.299.47 feet along the West line of said Neldon lands to a 30 Oak tree on the North east corner of J. King (991/166), passing a set iron pin at 3.270.30 feet; thence, S.86 58 23 W. a distance of 2.406.95 feet along the North line of said King lands and along the North line of a 4.73 acre parcel, now or formerly owned by J. Lacy (976/146), to a found iron pin on the East line of the Ohio Canal Lands, presently owned by Muskingum County (886/259); thence, N.04 19 19 W. a distance of 1,128.02 feet along the East line of said canal to a set iron pin; thence, N.03 39 46 W. a distance of 618.29 feet along said canal lands to a set iron pin; thence, N.05 55 14 E. a distance of 201.67 feet along said canal lands to a set iron pin; thence, N.12 53 25 E. a distance of 1,415.85 feet along said canal lands to the point of beginning.

The above described parcel contains 182.541 acres, more or less, and is subject to all legal easements and right of ways. North is based upon an assumed meridian. All set iron pins are 3/4" x 30" pipes with I.D. caps.

Description prepared from an actual field survey by Bowman & Associates, Stephen H. Bowman P.S. #7135. April 05,1991.

DESCRIPTION APPROVED FOR AUDITOR'S TRANSFER

BY 17 Maule

OFFICE COPY NOT RECORDABLE