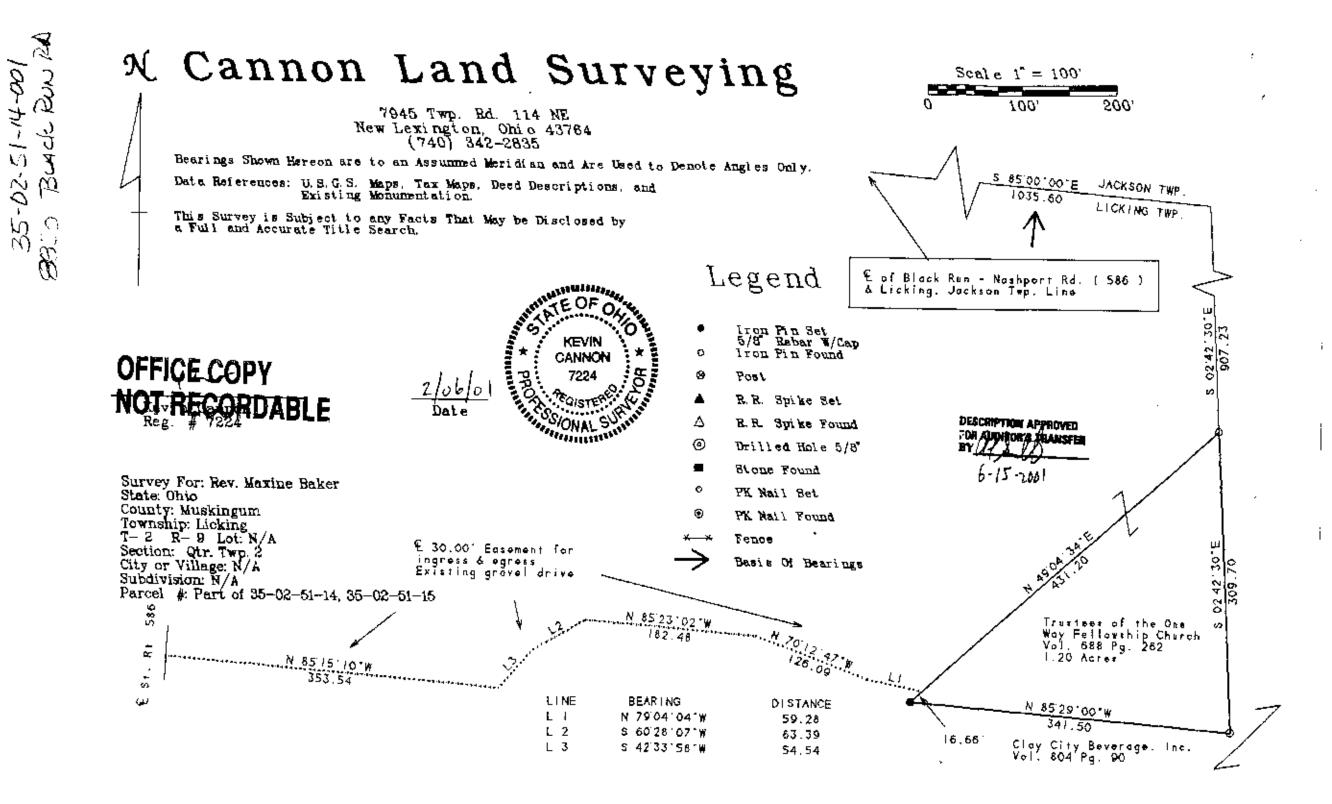

## **CANNON LAND SURVEYING**

7945 TWP RD. 114 NE NEW LEXINGTON, OHIO 43764 614-342-2835

DEED DESCRIPTION

Situated in the State of Ohio, County of Muskingum, Township of Licking, T-2, R-9, being a part of Trustees of the One Way Fellowship Church Vol. 688 Pg. 262, being part of Quarter Twp. 2, and more particularly described as follows:

Beginning a the centerline of Black Run - Nashport Rd. ( St. Rt. 586 ) and the Licking Twp., Jackson Twp. Line; thence along the Quarter Line South 85 Degrees 00 Minutes 00 Seconds East 1035.60 feet to a point; thence South 02 Degrees 42 Minutes 30 Seconds East 907.23 feet to an iron pin found and the place of beginning; thence South 02 Degrees 42 Minutes 30 Seconds East 309.70 feet to an iron pin found; thence North 85 Degrees 29 Minutes 00 Seconds West 341.50 feet to an iron pin set; thence North 49 Degrees 04 Minutes 34 Seconds East 431.20 feet to the place of beginning. containing 1.20 acres, more or less, subject to all legal highways and easements.

Also the following 30 foot easement for ingress & egress, along an existing gravel drive, whose centerline is described as followe:

Beginning a the centerline of Black Run - Nashport Rd. ( St. Rt. 586 ) and the Licking Twp., Jackson Twp. Line; thence along the Quarter Line South 85 Degrees 00 Minutes 00 Seconds East 1035.60 feet to a point; thence South 02 Degrees 42 Minutes 30 Seconds East 907.23 feet to an iron pin found; thence South 02 Degrees 42 Minutes 30 Seconds East 309.70 feet to an iron pin found; thence North 85 Degrees 29 Minutes 00 Seconds West 341.50 feet to an iron pin set; thence North 49 Degrees 04 Minutes 34 Seconds East 16.66 feet to a point and the place of beginning; thence along an existing gravel drive the next 6 courses to point: North 79 Degrees 04 Minutes 04 Seconds West 59.28 feet; thence North 70 Degrees 12 Minutes 47 Seconds West 126.09 feet; thence North 85 Degrees 23 Minutes 02 Seconds West 182.48 feet; thence South 60 Degrees 28 Minutes 07 Seconds West 63.39 feet; thence South 42 Degrees 33 Minutes 58 Seconds Weet 54.54 feet; thence North 85 Degrees 15 Minutes 10 Seconds West 353.54 feet to a point in the centerline of St. Rt. 586.

## **CANNON LAND SURVEYING**

7945 TWP RD. 114 NE NEW LEXINGTON, OHIO 43764 614-342-2835

See plat attached.

Subject to St. Rt. 586 R/W.

Iron pins set are 5/8 inch rebar with plastic identification caps.

Bearings are based on the North Line of Licking Twp. as being South 85 Degrees 00 Minutes 00 Seconds East.

This description was written from a survey made by Kevin Cannon 7224, February 6, 2001.

Parcel # Part of 35-02-51-14, 35-02-51-15.

2/16/01

6-15-2001