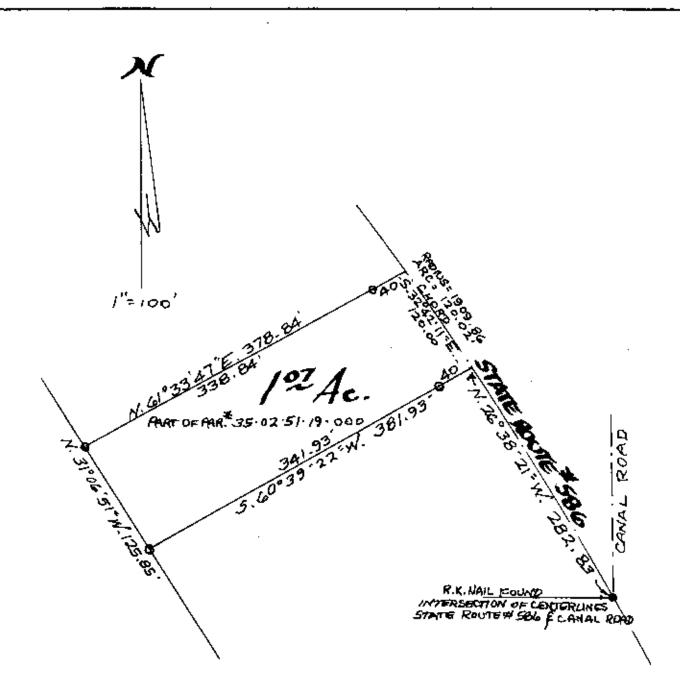

## L. Peter Dinan & Associates

27 South Sixth Street
P.O. Box 55, Zanesville, Ohio 43702-0055

Greg White Part of Parcel #35-02-51-19-000 1.07 Acres

Situated in the State of Ohio, County of Muskingum, Township of Licking.

Being a part of Quarter Township 2, Township 2, Range 9 bounded and described as follows:

Commencing at a P.K. Nail found at the intersection of the centerlines of County Road 8 (Canal Road) and State Route #586; thence north 26 degrees 38 minutes 21 seconds west 282.83 feet to a point in the center of State Route #586 and the true place of beginning of the premises herein intended to be described; thence leaving the center of said road south 60 degrees 39 minutes 22 seconds west 381.93 feet to an iron pin; thence north 31 degrees 06 minutes 51 seconds west 125.85 feet to an iron pin; thence north 61 degrees 33 minutes 47 seconds east 378.84 feet to a point in the center of State Route 586; thence along the center of State Route #586 on a curve to the right having a radius of 1909.86 feet an arc length of 120.02 feet (the chord of which bears south 32 degrees 42 minutes 11 seconds east 120.0 feet) to the true place of beginning, containing one and seven hundredths (1.07) acres more or less.

Subject to the easements of State Route #586.

This description written from a survey made by L. Peter Dinan, Registered Surveyor #5451, May 24, 2004.

DESCRIPTION APPROVED FOR AUSTEA

OFFICE COPY NOT RECORDABLE