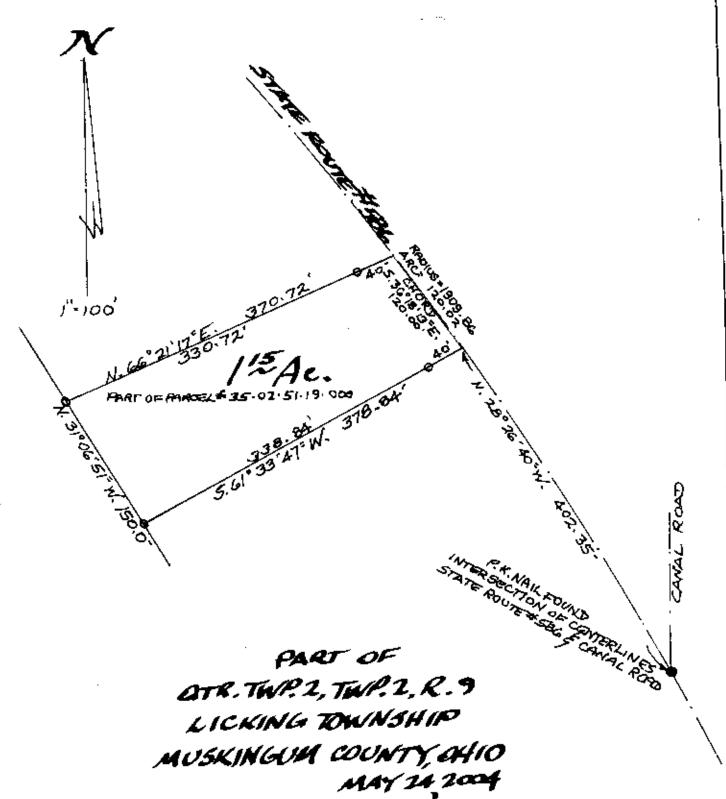

## L. Peter Dinan & Associates

27 South Sixth Street
P.O. Box 55, Zanesville, Ohio 43702-0055

Greg White Part of Parcel #35-02-51-19-000 1.15 Acres

Situated in the State of Ohio, County of Muskingum, Township of Licking.

Being a part of Quarter Township 2, Township 2, Range 9 bounded and described as follows:

Commencing at a P.K. Nail found at the intersection of the centerlines of County Road 8 (Canal Road) and State Route #586; thence north 28 degrees 26 minutes 40 seconds west 402.35 feet to a point in the center of State Route #586 and the trne place of beginning of the premises herein intended to be described; thence leaving the center of said road south 61 degrees 33 minutes 47 seconds west 378.84 feet to an iron pin; thence north 31 degrees 06 minutes 51 seconds west 150.0 feet to an iron pin; thence north 66 degrees 21 minutes 17 seconds east 370.72 feet to a point in the center of State Route 586; thence along the center of State Route #586 on a curve to the right having a radius of 1909.86 feet an arc length of 120.02 feet (the chord of which bears south 36 degrees 18 minutes 13 seconds east 120.0 feet) to the true place of beginning, containing one and fifteen hundredths (1.15) acres more or less.

Subject to the easements of State Route #586.

This description written from a survey made by L. Peter Dinan, Registered Surveyor #5451, May 24, 2004.

BECCEIPTION APPRIORED FOR AUDITORIES RANSFER EY W & C