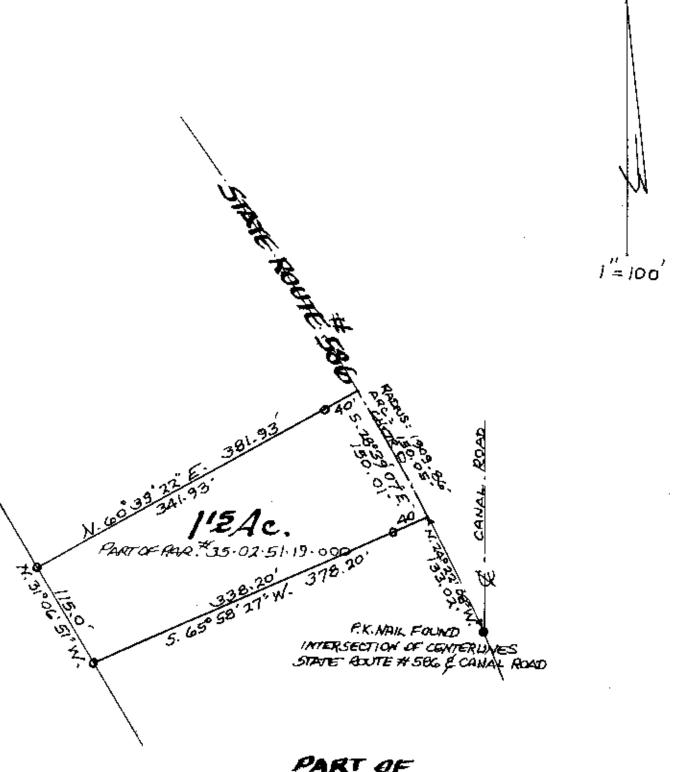

## L. Peter Dinan & Associates

27 South Sixth Street
P.O. Box 55, Zanesville, Ohio 43702-0055

Greg White Part of Parcel #35-02-51-19-000 1.15 Acres

Situated in the State of Ohio, County of Muskingum, Township of Licking.

Being a part of Quarter Township 2, Township 2, Range 9 bounded and described as follows:

Commencing at a P.K. Nail found at the intersection of the centerline of County Road 8 (Canal Road) and State Route #586; thence north 24 degrees 22 minutes 08 seconds west 133.02 feet to a point in the center of State Route #586 and the true place of beginning of the premises herein intended to be described; thence leaving the center of said road south 65 degrees 58 minutes 27 seconds west 378.20 feet to an iron pin; thence north 31 degrees 06 minutes 51 seconds west 115.0 feet to an iron pin; thence north 60 degrees 39 minutes 22 seconds east 381.93 feet to a point in the center of State Route 586; thence along the center of State Route #586 on a curve to the right having a radius of 1909.86 feet an arc length of 150.05 feet (the chord of which bears south 28 degrees 39 minutes 07 seconds east 150.01 feet) to the true place of beginning, containing one and fifteen hundredths (1.15) acres more or less.

Subject to the easements of State Route #586.

This description written from a survey made by L. Peter Dinan, Registered Surveyor #5451, May 22, 2004.

DESCRIPTION APPROVED FOR AUGUSTONES FRANCIER

EY F-21-2004