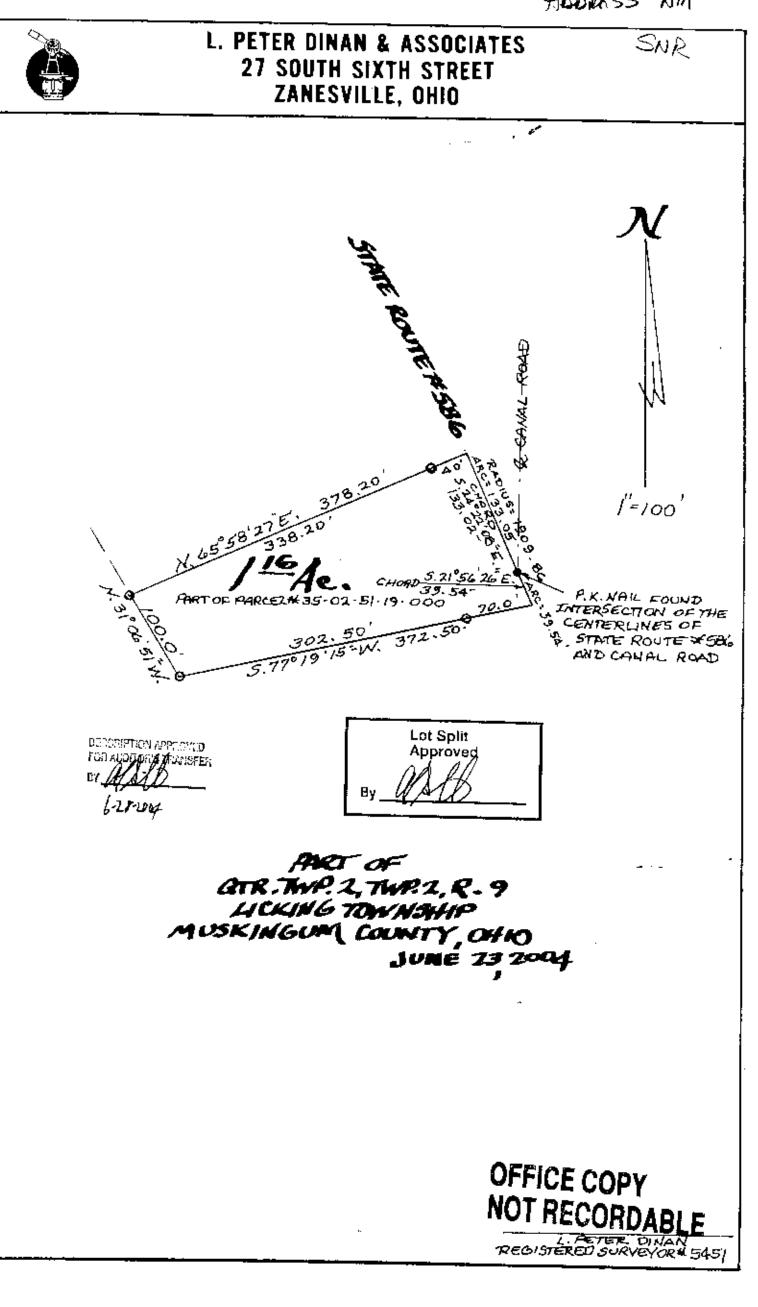

L. Peter Dinan & Associates

27 South Sixth Street P.O. Box 55, Zanesville, Ohio 43702-0055

Greg White Part of Parcel #35-02-51-19-000 1.16 Acres

Situated in the State of Ohio, County of Muskingum, Township of Licking.

Being a part of Quarter Township 2, Township 2, Range 9 bounded and described as follows:

Beginning at a P.K. Nail found at the intersection of the centerlines of County Road 8 (Canal Road) and State Route #586; thence along the center of State Route #586 on a curve to the right having a radius of 1909.86 feet an arc length of 39.54 feet (the chord of which bears south 21 degrees 56 minutes 26 seconds east 39.54 feet) to a point; thence leaving said centerline south 77 degrees 19 minutes 15 seconds west 372.50 feet to an iron pin; thence north 31 degrees 06 minutes 51 seconds west 100.0 feet to an iron pin; thence north 65 degrees 58 minutes 27 seconds east 378.20 feet to a point in the center of the aforesaid State Route #586; thence along the center of said road on a curve to the right having a radius of 1909.86 feet an arc length of 133.05 feet (the chord of which bears south 24 degrees 22 minutes 08 seconds east 133.02 feet) to the place of beginning, containing one and sixteen hundredths (1.16) acres more or less.

Subject to the easements of State Route #586.

This description written from a survey made by L. Peter Dinan, Registered Surveyor #5451, June 24, 2004.

a SULV ne 24, 2004. DESCRIPTION AFPROVED OFFICE COPY FOR AUTORY TRAKSFER NOT RECORDABLE