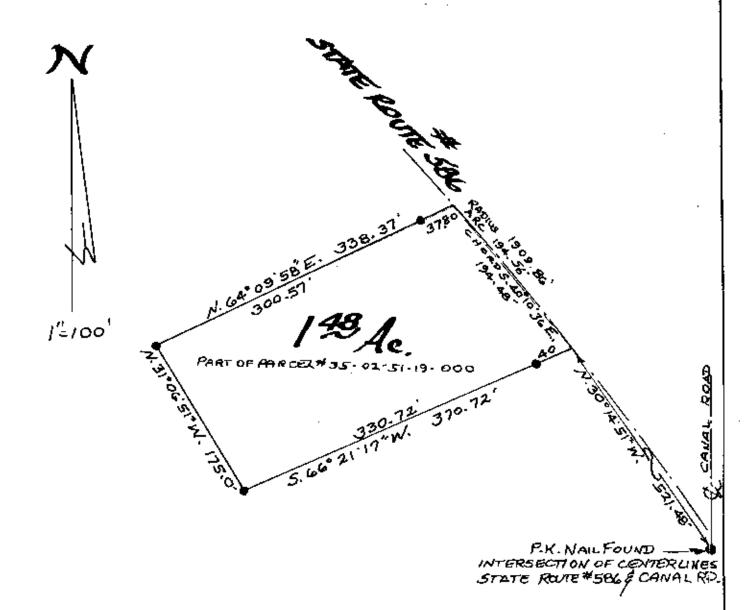

## L. Peter Dinan & Associates

27 South Sixth Street
P.O. Box 55, Zanesville, Ohio 43702-0055

Greg White
Part of Parcel #35-02-51-19-000 5NP
1.48 Acres

Situated in the State of Ohio, County of Muskingum, Township of Licking.

Being a part of Quarter Township 2, Township 2, Range 9 bounded and described as follows:

Commencing at a P.K. Nail found at the intersection of the centerline of County Road 8 (Canal Road) and State Route #586; thence north 30 degrees 14 minutes 51 seconds west 521.48 feet to a point in the center of State Route #586 and the true place of beginning of the premises herein intended to be described; thence leaving the center of said road south 66 degrees 21 minutes 17 seconds west 370.72 feet to an iron pin; thence north 31 degrees 06 minutes 51 seconds west 175.0 feet to an iron pin; thence north 64 degrees 09 minutes 58 seconds east 338.37 feet to a point in the center of State Route 586; thence along the center of State Route #586 on a curve to the right having a radius of 1909.86 feet an arc length of 194.56 feet (the chord of which bears south 40 degrees 10 minutes 36 seconds east 194.48 feet) to the true place of beginning, containing one and forty-eight hundredths (1.48) acres more or less.

Subject to the easements of State Route #586.

This description written from a survey made by L. Peter Diuan, Registered Surveyor #5451, May 22, 2004.

OFFICE COPY NOT RECORDABLE

DESCRIPTION APPROVED
FOR AUDITORS TRANSPORT
BY K. Buky
5-24-2004