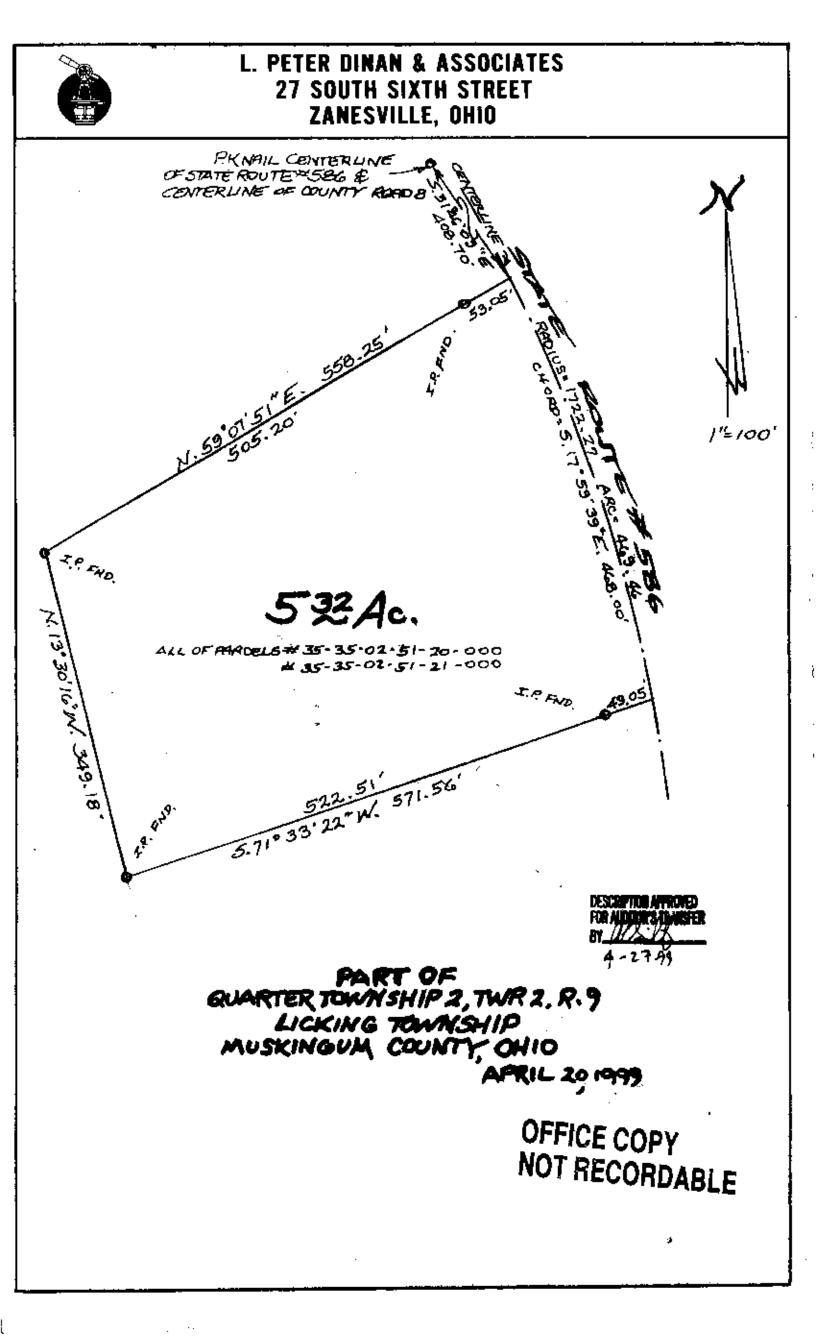

L. Peter Dinan & Associates

35-02-51-20 8255 Black iwn i4

Phone and Fax: 740-453-8448

27 South Sixth Street P.O. Box 55, Zanesville, Ohio 43702-0055

SMV Holding Group PLL. Corrective Description 5.22 Acres All Of Parcels #35-35-02-51-20-000 #35-35-02-51-21-000

Situated in the State of Ohio, County of Muskingum, Township of Licking.

Being a part of Quarter Township 2, Township 2, Range 9 bounded and described as follows:

Commencing at a PK Nail at the intersection of the centerline of State Route #586 and the centerline of County Road 8 (Canal Road) extended; thence south 31 degrees 46 minutes 09 seconds east 408.70 feet to a point in the center of State Route #586 and the true place of beginning of the premises herein intended to be described thence along the center of State Route #586 on a curve to the right having a radius of 1722.27 feet an arc length of 469.46 feet (the chord of which bears south 17 degrees 59 minutes 39 seconds east 468.0 feet) to a point; thence leaving said centerline south 71 degrees 33 minutes 22 seconds west 571.56 feet to an iron pin found; thence north 59 degrees 07 minutes 51 seconds east 558.25 feet to the true place of beginning, containing five and thirty-two hundredths (5.32) acres more or less.

Subject to the easement of State Route #586.

This description written from a survey made by L. Peter Dinan, Registered Surveyor #5451, April 23, 1999.

| DESCRIPTION APPROVED<br>FOR AUDITOR'S TRAINSFER<br>BY |
|-------------------------------------------------------|
| 9-27 99                                               |

OFFICE COPY NOT RECORDABLE