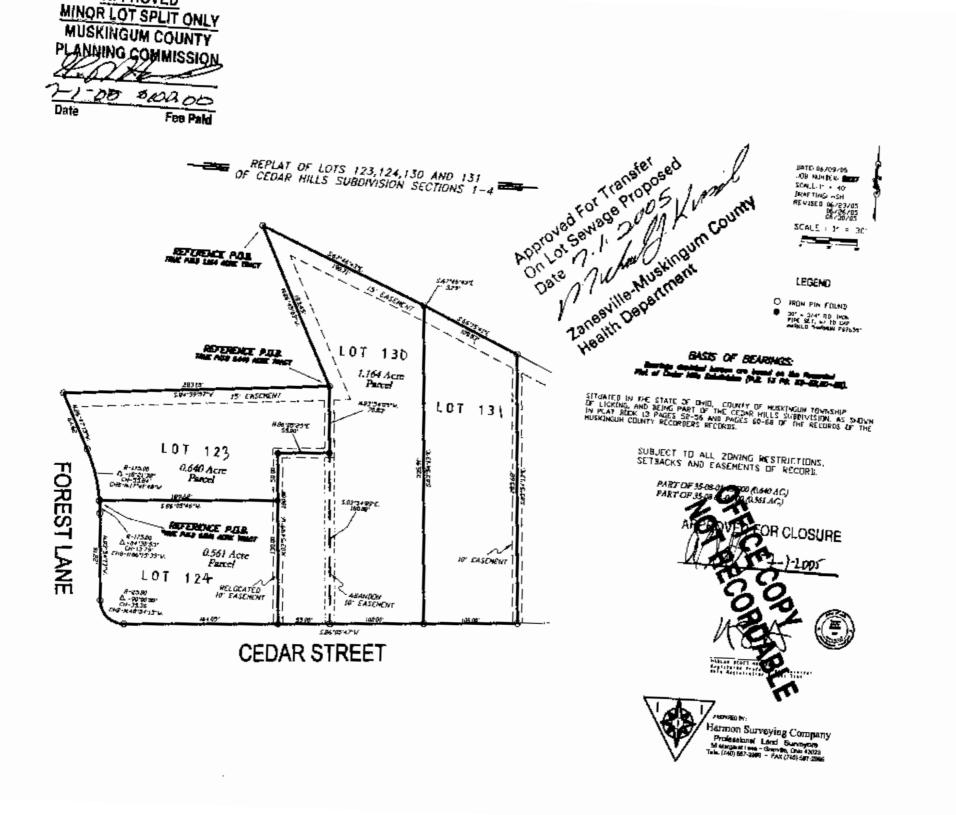

## DESCRIPTION OF 0.561 ACRE PARCEL

6/30/2005

Situated in the State of Ohio, County of Muskingum, Township of Licking, and being in the Second (2<sup>nd</sup>) Quarter, Township 2, Range 9, of the United States Military Lands, and being part of Lot 12**4** of Cedar Hills Subdivision (as shown in Plat Book 13 Page 52-56 and 60-68), and being more particularly described as follows:

دد! Commencing for reference at an iron pin {Tound} marking the Northwest corner of said Lot 12**4**, and being the TRUE POINT OF BEGINNING;

thence with the North line of said Lot 124, North 86 degrees 05' 46" East a distance of 189.62 feet to an iron pipe (set);

thence with a new line crossing said Lot 124; South 03 degrees 54' 09" East a distance of 130.00 feet to an iron pipe {set};

thence with the South line of said Lot 124, South 86 degrees 05' 47" West a distance of 164.05 feet to an iron pin {found};

thence with a curve to the Right, having a radius of 25.00 feet, an internal angle of 90 degrees 00' 00", a chord bearing North 48 degrees 54' 13" West, a chord distance of 35.36 to an iron pin {found};

thence North 03 degrees 54' 13" West a distance of 91.22 feet to an iron pin {found};

thence with a curve to the Left, having a radius of 175.00 feet, an internal angle of 04 degrees 30' 53", a chord bearing North 06 degrees 15' 33" West, a chord distance of 13.79 feet to the **True Point of Beginning** containing 0.561 acres.

Subject, however to any/all legal easements, setbacks, restrictions and right-of-ways of record. This description is based on an actual survey completed in June 2005 by the Harmon Surveying Company. Bearings are based on the plat of Ceder Hill Subdivision, all iron pipes that are set are 30" in length x 3/4" OD with a plastic cap marked "HARMON PS7659". All deed references are recorded with the Muskingum County