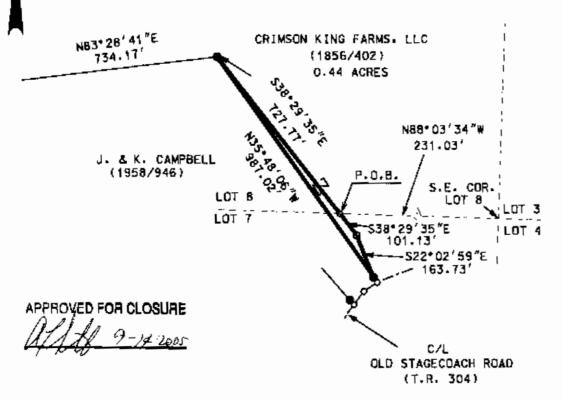

## SURVEY DESCRIPTION FOR Crimson King Farms, LLC

PART OF AUDITORS PARCELS 35-10-41-29-000 (0.17 ACRES) 35-10-41-13-000 (0.27 ACRES)

Situated in Lots 7 and 8 of Roberts Survey of quarter Township 1, T-2-N, R-9-W, U.S.M.L., Licking Township, Muskingum County, Ohio. Being part of the lands of Crimson King Farms, LLC, conveyed in Deed Book 1856 page 402 of the Muskingum County Deed records, and being described as follows:

Beginning at the Southeast corner of Lot #8 of Roberts Survey; Thence, N.88°03'34"W. a distance of 231.03 feet along the South line of said lot to a point, BEING THE POINT OF BEGINNING;

- Thence, S.38°29'35"B. a distance of 101.13 feet through the lands of Crimson King Farms, LLC (1856/402) to a set rebar;
- Thence, S.22°02'59"E. a distance of 163.73 feet through said Crimson King Lands to a found iron pin on the Eastern line of the lands, now or formerly, owned by J. & K. Campbell (1958/946);
- Thence, N.35°48'06"W. a distance of 987.02 feet along said Campbell lands to a found iron pin;
- Thence, 8.30°29'35"E. a distance of 727.77 feet through the lands of Crimson King Farms to the point of beginning.

The above described parcel contains 0.44 acres, more or less, 0.17 acres in lot 7 and 0.27 acres in lot 8) and is subject to all legal easements and right of ways. All set rebars are 5/8" x 30" rebars with plastic I.D. caps. North is based upon an assumed meridian.

## SURVEY PLAT FOR CRIMSON KING FARMS, LLC

NORTH IS BASED UPON AN ASSUMED MERIDIAN SCALE 1" - 350' SITUATED IN LOTS 7 AND 8 OF ROBERTS SURVEY OF QUARTER— TOWNSHIP 1, T-2-N, R-9-W, U.S.M.L., LICKING TOWNSHIP, MUSKINGUM COUNTY, OHIO.

PART OF AUDITORS PARCELS 35-10-41-29-000 (0.17 ACRES) 35-10-41-13-000 (0.27 ACRES)

## LEGEND

- IRON PIN FOUND
- ♥ %" X SO" REBAR SET W/ 1.D, CAP
- O POINT

EXEMPT FROM PLANNING COMMISSION

afsto 9-14-2005

FROM AN ACTION THIS DRAWING WAS PREPARED FROM AN ACTION FICE COPY

STEPHEN M. BOWMAN, P.S.

NOTE: PARCEL IS TO BE CONVEYED TO AN ADJOINER

BOWMAN SURVEYING

38 N. 4th STR. RM 103 ZANESVILLE, OHIO 43701 PHONE/FAX 740-454-0496

JOB: M-05191C

DATE: 09/12/05