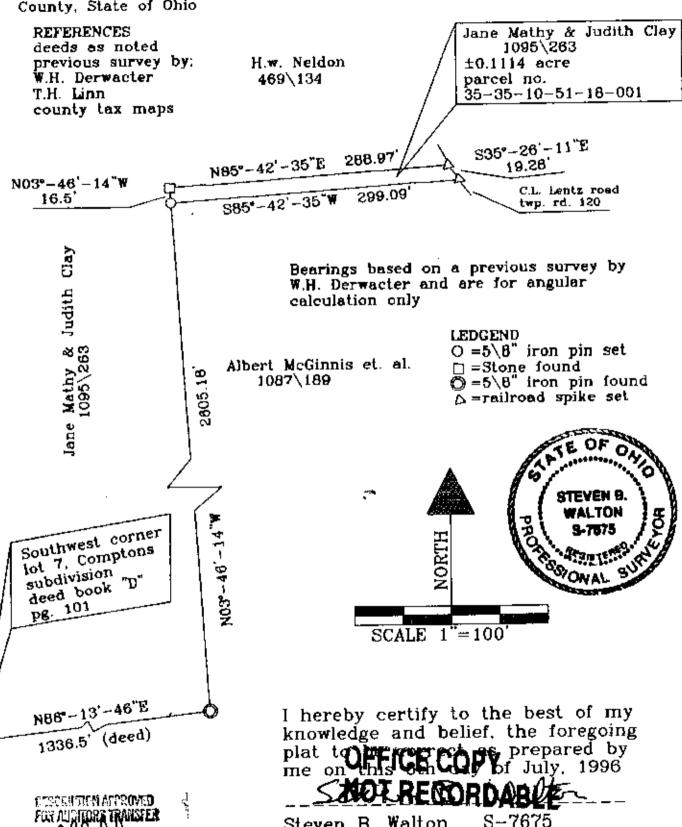

## Description for Jane Mathy et.al

Being a part of lot 7, of Compton's Subdivision, Plat Book "D", Page 101, situated in the Northwest Quarter of Quarter Township 1, Township 2, North; Range 9, West, Licking Township, Muskingum County, State of Ohio, and being a tract last transferred to Jane Mathy and Judith Clay as recorded in deed book 1095, page 263 of said county records and being further described as follows:

Beginning for reference at the Southwest corner of lot 7 of Compton's Subdivision, Deed Book "D", Page 101, thence N 86degrees 13 minutes46 seconds East 1336.5 feet by deed, to an iron pin found at the southwest corner of a tract owned by Albert McGinnis et. al [ Deed book 1087, page 189], thence along the west line of said tract N 03 degrees 46 minutes 14 seconds West 2605.18 feet to an iron pin set, said iron pin being the place of beginning for the tract herein described. Thence North 03 degrees 46 minutes 14 seconds West 16.5 feet to a stone found with an "X" inscribed on the top, thence North 85 degrees 42 minutes 35 seconds East 288.97 feet to a railroad spike set in the center of Lentz road [ Township road 120 ], thence along said centerline South 35 degrees 26 minutes 11 seconds East 19.28 feet to a railroad spike set, thence South 85 degrees 42 minutes 35 seconds West 299.09 feet to the place of beginning, containing 0.1114 of an acre, more or less. Said tract subject to all right of ways and easements either written or implied. Bearings are based on a previous survey by W.H. Derwacter and are for angular calculation only. All iron pins set are 5\8 inch by 30 inch rebar with LD. caps stamped Walton S-7675. Description prepared by Steven B. Walton, Ohio Professional Surveyor S-7675 on the 3rd day of July, 1996.

Parcel number 35 - 35 - 10 - 51 - 18 - 001

FOR AUCTICAS TRAISES

Being a part of lot 7, of Compton's Subdivision, plat book "D", page 101, situated in the Northwest Quarter of Quarter Township 1. Township 1, North: Range 9, West, Licking Township, Muskingum County, State of Ohio