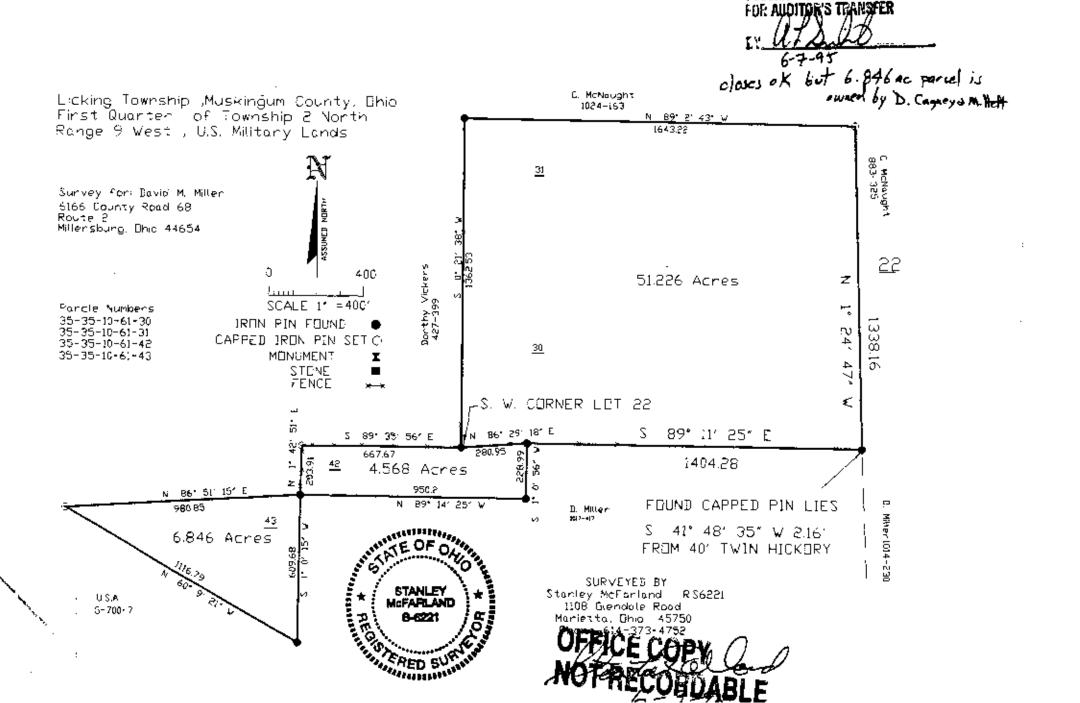

Thence with the existing fence and the Northeasterly line of the U.S.A. Lands NORTH 60° 9' 21" WEST 1116.79 feet to a set capped pin at the intersection of a fence line on the southerly line of the Dorothy Vickers property as described in volume 427, page 399.

Thence with the southerly line of the Vickers property NORTH 86° 51' 15" EAST 980.85 feet to the point of beginning.

Containing 6.846 Acres. Date 06-02-1995. All bearings are referenced to an assumed North. All capped pins are 5/8 inch diameter rebar rods yellow plastic caps labeled MCFARLAND R.S.6221. Deed reference 423, page 591. Vol.

Also Parcel No. 35-35-10-61-30 & Parcel No. 35-35-10-61 31

Situated in Licking Township, County of Muskingum, State of Ohio.

Being a part of the First Quarter of Township # 2, Range # 9 United States Military Lands.

following description is based on a retracement survey of the 50 acre L. Lebold property as described in Volume 423, page 589.

Beginning at a found capped pin on the Southwest corner of Lot 22.

Thence with the South line of Lot 22 NORTH 86° 29' 10" EAST 280.95 feet to a found capped pin.

Thence continuing with the south line of Lot 22 SOUTH 89° 11′ 25" EAST 1404.28 feet to a 40" Twin Hickory Tree. A found capped pin bears SOUTH 41° 48' 35" WEST 2.16 feet from said point.

Thence with the west line of the C. McNaught property as described in Volume 883, page 325 NORTH 1° 24′ 47″ WEST 1338.16 feet to a set capped pin.

the south line of the C. McNaught property as described Thence with in Volume 1024, page 163 NORTH 89° 2′ 43" WEST 1643.22 feet to a found capped pin.

Thence with the east line of the Dorothy Vickers property as described in Volume 427, page 399 SOUTH 0° 21′ 30″ WEST 1362.53 feet to the point of beginning.

Containing 51.157 Acres. Date 06-02-1995. All bearings are referenced to an assumed North. All capped pins are 5/8 inch diameter rebar rods with yellow plastic caps labeled MCFARLAND R.S.6221. Deed reference STANLEY
MATARIAND
8-80 Vol. 423, page 589.

DEFICE COPY and

RED SURFERENCE

6-7-95

DESCRIPTION APPROVED FOR AUDITOR'S TRANSFER

DESCRIPTION APPROVED