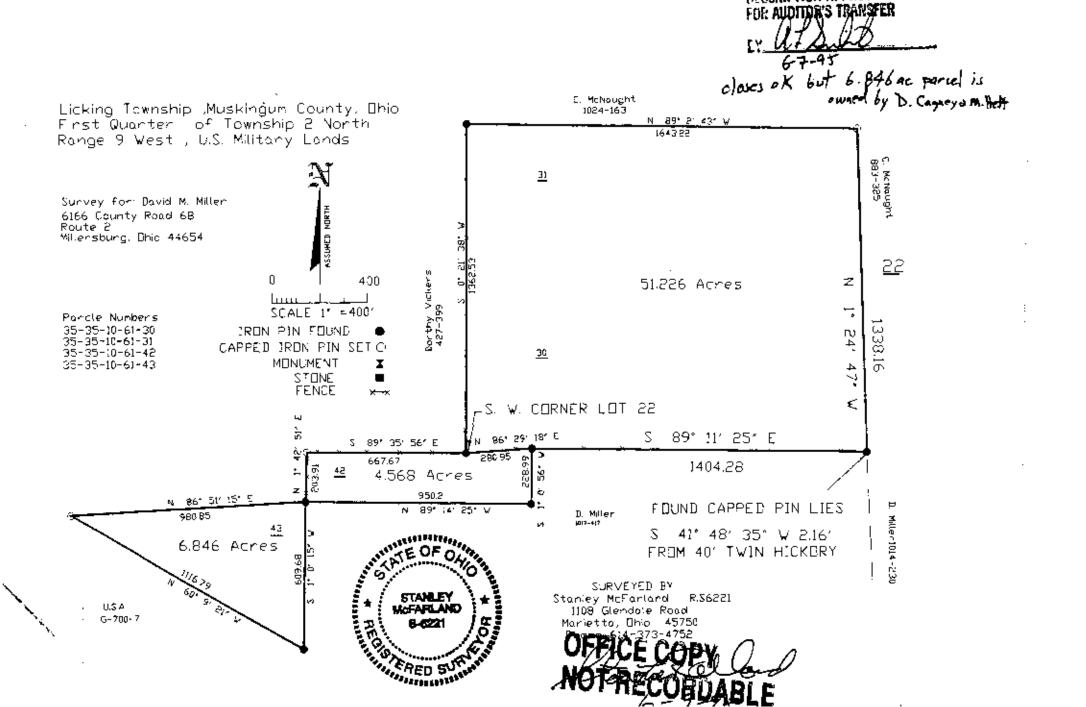

DEED DESCRIPTION FOR :David Miller Surveyed by Stan McFarland R.S.6221 1108 Glendale Road Marietta Ohio 45750 Phone 614-373-4752

ADDUESS NIA

Parcel No. 35-35-10-61-42

Situated in Licking Township, County of Muskingum, State of Ohio.

Being a part of the First quarter Township # 2, Range # 9, United States Military Lands.

The following description is based on a retracement survey of the 4 acre L. Lebold property as described in Volume 423, page 596.

Beginning at a found capped pin on the Southwest corner of Lot 22.

Thence with the south line of Lot 22 NORTH 86° 29' 18" EAST 280.95 feet to a found capped pin.

Thence SOUTH 1° 0′ 56" WEST 228.99 feet to a found capped pin.

Thence NORTH 89° 14′ 25" WEST 950.2 feet to a found capped pin at the North east corner of the 5 acre tract Lebold tract described in Volume 423, page 591 and common to the Miller and Vickers property.

Thence with the east side of the Vickers property NORTH 1° 42′ 51″ EAST 203.91 feet to a set capped pin at a fence corner.

Thence with the south line of the Vickers property SOUTH B9" 35' 56" EAST 667.67 feet to the point of beginning.

Containing 4.568 Acres. Date 06-02-1995. All bearings are referenced to an assumed North. All capped pins are 5/8 inch diameter rebar rods with yellow plastic caps labeled MCFARLAND R.S.6221. Deed reference Vol. 423, page 596.

ADDRESS NIA

Also Parcel No. 35-35-10-61-43

Situated in Licking Township, County of Muskingum, State of Ohio.

Being a part of the First Quarter of Township # 2, Range # 9, United States Military Lands.

The following description is based on a retracement survey of the 6 acre(L. Lebold) property as described in Volume 423, page 591.

Beginning a a found capped pin at the southwest corner of said property. Said pin lies NORTH 89° 35′ 56" WEST 667.67 feet and SOUTH 1° 42′ 51" WEST 203.91 feet from the southwest corner of Lot 22.

Thence SOUTH 1° 0′ 15" WEST 609.68 feet to a found capped pin on the northeasterly line of the U.S.A. Lands as described in Volume 491, page 724.