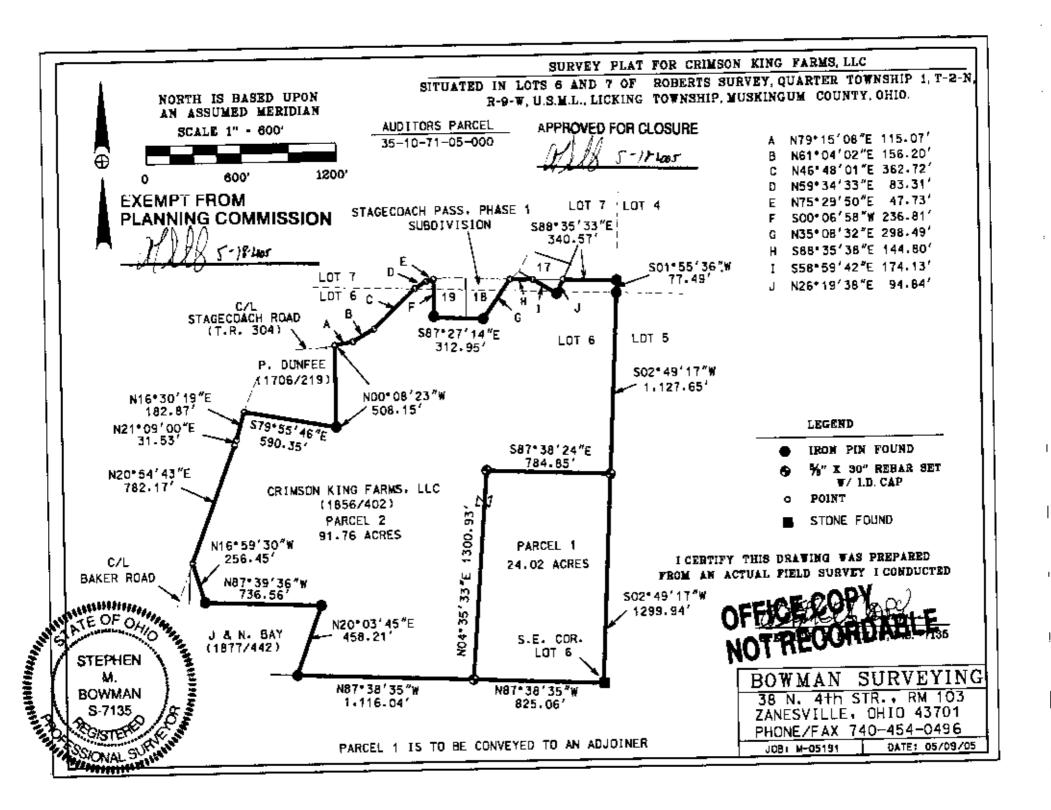

**BOWMAN SURVEYING** 38 N. 4th Street, Rm. 103 Zanesville, Ohio 43701 PH. (740) 454-0496

ABBUES N/A 3510-71-05-205

## SURVEY DESCRIPTION FOR Crimson King Farms, LLC PARCEL 1

PART OF AUDITORS PARCEL. 35-10-71-05-000 (24.02 ACRES)

Situated in Lot 6 of Roberts Survey, quarter Township 1, T-2-N, R-9-W, U.S.M.L., Licking Township, Muskingum County, Ohio. Being part of the lands of Crimson King Farms, LLC, conveyed in Deed Book 1856 page 402 of the Muskingum County Deed records, and being described as follows:

Beginning at a stone found marking the Southeast corner of lot 6;

Thence, N.87°38'35"W. a distance of 825.06 feet along the South line of Lot 6 to a set rebar:

Thence, N.04°35'33"E. a distance of 1,300.93 feet through the lands of Crimson King Farms, LLC (1856/402) to a set rebar;

Thence, \$.87°38'24"E. a distance of 784.85 feet through said Farm lands to a set rebar on the East line of lot 6:

Thence, S.02°49'17"W. a distance of 1,299.94 feet along said lot line to the point of beginning.

The above described parcel contains 24.02 acres, more or less, and is subject to all legal easements and right of ways. All set rebars are 5/8" x 30" rebars with plastic I.D. caps. North is based upon an assumed meridian.

Description was prepared from an actual field survey by Bowman Surveying, Stephen M. Bowman, P.S.#7135, May 11, 2005.

TO BE CONVEYED TO AN ADJOINER.

APPROVED FOR CLOSURE

PLANNING COMMISSION NOT RECORDABLE