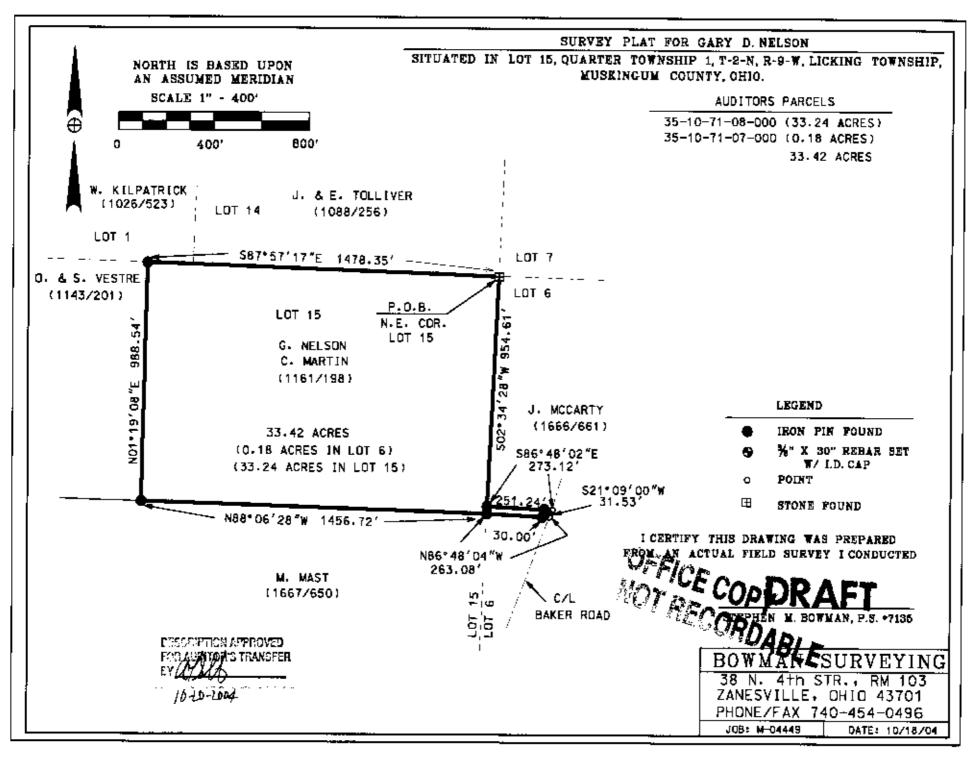

## SURVEY DESCRIPTION FOR GARY NELSON

AUDITORS PARCELS 35-10-71-08-000 (ALL) 33.24 Acres 35-10-71-07-000 (ALL) 0.18 Acres TOTAL ACRES 33.42 ACRES

Situated in lot 15, Quarter Township I, T-2-N, R-9-W, Licking Township, Muskingum County, Ohio. Being the lands of Gary D. Nelson and Carol C. Martin conveyed in Deed Book 1161 page 198 of the Muskingum County Deed records, being described as follows:

- Beginning at a stone found marking the Northeast corner of Lot 15;
- Thence, S.02°34'28"W. a distance of 954.61 feet the east line of said lot to a found iron pin;
- Thence, S.86°48'02"E. a distance of 273.12 feet along the South line of the lands, now or formerly, owned by J. McCarty (1666/661) to a point in the center of Baker Road, passing a found iron pin 251.24';
- Thence, S.21°09'00"W. a distance of 31.53 feet along the center of said road to a point, on the Northeast corner of the lands, now or formerly, owned by M. Mast (1667/650);
- Thence, N.86°40'04"W. a distance of 263.00 feet along said Mast lands to a found iron pin on the East line of lot 15, passing a found iron pin at 30.00 feet;
- Thence, N.88°06'28"W. a distance of 1,456.72 feet along said Mast lands to a found iron pin on the Southeast corner of the lands, now or formerly, owned by O. & S. Vestre (1143/201);
- Thence, N.01°19'08"E. a distance of 988.54 feet along said Vestre lands to a found iron pin on the North line of lot 15;
- Thence, S.87°57'17"E. a distance of 1,478.35 feet along said lot line to the point of beginning.

The above described parcel contains 33.42 acres, more or less (0.18 acres in lot 6 and 33.24 acres in lot 15) and is subject to all legal easements and right of ways. All set rebars are  $5/8" \times 30"$  rebars with plastic I.D. caps. North is based upon an assumed meridian.

Description was prepared from an actual field survey by Bowman Surv OFFICE COPY. Bowman, P.S.#7135. October 18, 2004.

FOR AUDITOR'S TRANSFER

1 20 20 - 1 ...

NOT RECORDABLE