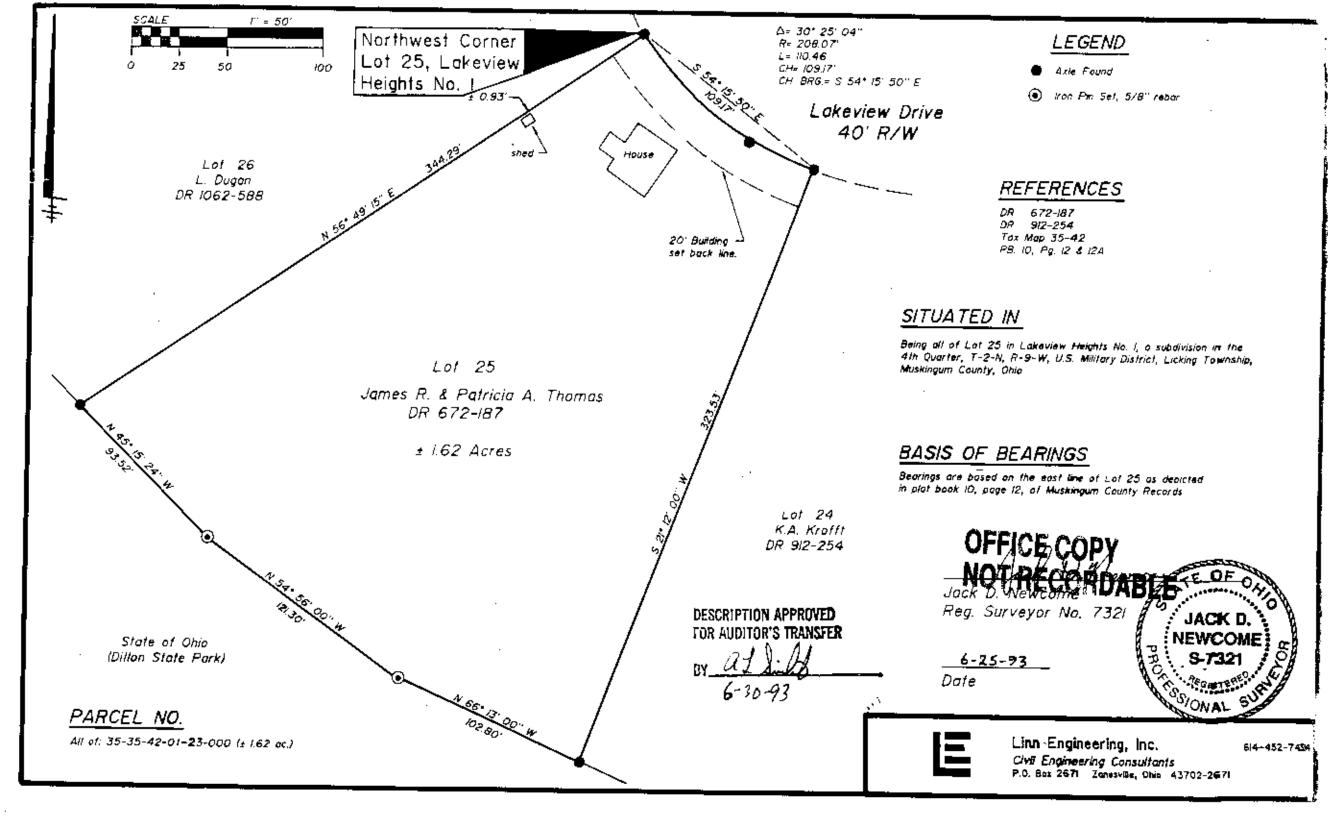

Being all of Lot 25 in Lakeview Heights No. 1 located in part of the Fourth Quarter, Township 2 North, Range 9 West, and being more particularly described as follows:

Beginning at an axle found on the Northwest corner of Lot 25 of Lakeview Heights No. 1 as the same is designated and delineated on Muskingum County Plat Book 10, Page 12, thence on a curve to the left having a radius of 208.07 feet, a central angle of 30 degrees 25 minutes 04 seconds and chord bearing South 54 degrees 15 minutes 50 seconds East 109.17 feet to an axle found on the northwest corner of lands now owned by K.A. Krofft (Deed Record 912-254); thence along Krofft's west line South 21 degrees 12 minutes 00 seconds West 323.53 feet to an axle found on Krofft's southwest corner; thence along the north line of lands now owned by State of Ohio (Dillon State Park) the following three courses: 1) North 66 degrees 13 minutes 00 seconds West 102.80 feet to an iron pin set; 2) North 54 degrees 56 minutes 00 seconds West i21.30 feet to an iron pin set; 3) North 45 degrees i5 minutes 24 seconds West 93.52 feet to an arrive found on the courtbeact course. feet to an axle found on the southeast corner of lands now owned by L. Ougan (Deed Record 1062-588); thence along Dugan's east line North 56 degrees 49 minutes 15 seconds East 344.29 feet to the place of beginning, containing 1.62 acres, more or less, subject to ail legal road right of ways and applicable easements, written or implied.

Bearings are based on the east line of Lot 25, as depicted on Muskingum County Plat Book 10, Page 12.

This description is written based on a aurvey completed June 24, 1993 by Jack D. Newcome, Reg. No. 7321.