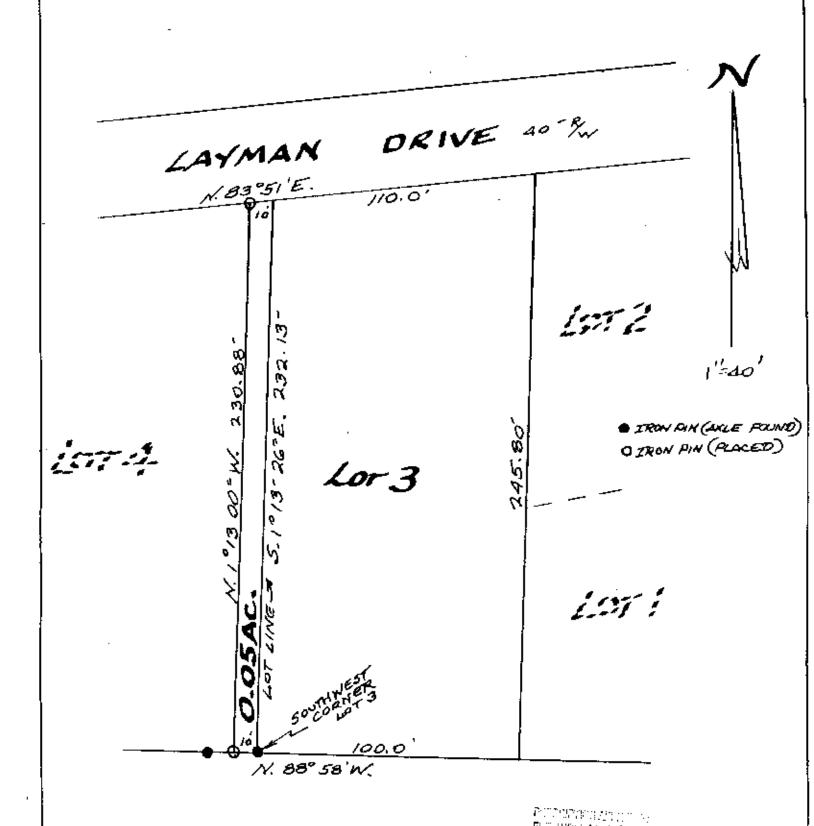

Parcel Two:

Situated in the State of Ohio, County of Muskingum, Township of Licking.

Being a part of a 20 foot reserve as shown on the recorded plat of Dillon Hills Subdivision as a Private Access to Dillon Reservoir, recorded in Plat Book 10, Page 33 bounded and described as follows:

Beginning at an iron pin (axle) found at the southwest corner of Lot 3 in Dillon Hills; thence north 88 degrees 58 minutes west 10.0 feet to an iron pin placed; thence north 1 degree 13 minutes west 230.88 feet to an iron pin placed; thence along the south line of Laymau Drive north 83 degrees 51 minutes east 10.0 feet to the northwest corner of said Lot 3; thence along the west line of said Lot 3 south 1 degree 13 minutes 26 seconds east 232.13 feet to the place of beginning, containing five hundredths (0.05) of an acre more or less.

This description written from a survey made by L. Peter Dinan, Registered Surveyor #5451, August 6, 2003.

Part of Auditors Parcel #35-35-48-05-03-000

OFFICE COPY NOT RECORDABLE

FOR ZOOM PRODUCTION TO