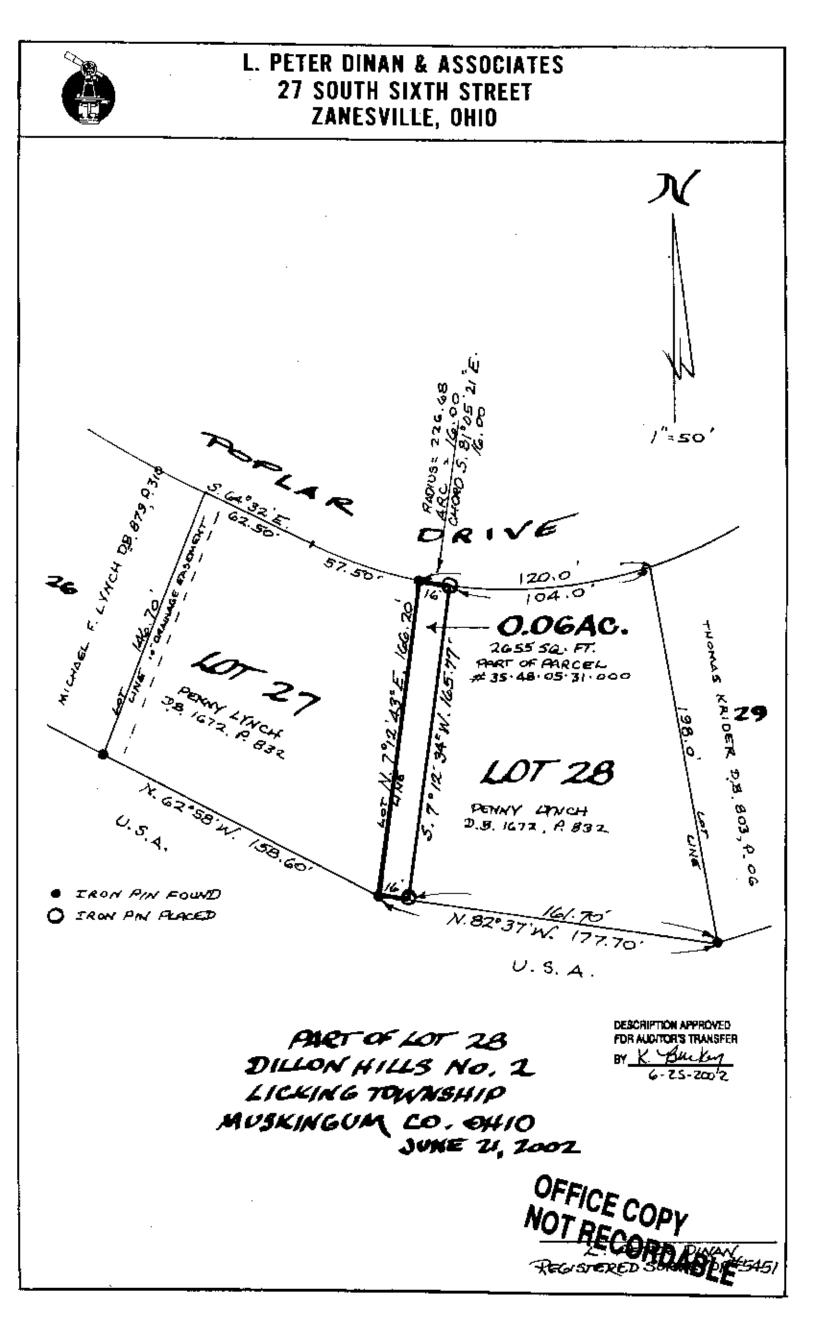

35-48-05-31-001

Phone and Fax: 740-453-8448

L. Peter Dinan & Associates

27 South Sixth Street P.O. Box 55, Zanesville, Ohio 43702-0055

SURVEYING & MAPPING

Description For Conveyance Penny Lynch Part of Parcel #35-48-05-31-000

Situated in the State of Ohio, County of Muskingum, Township of Licking.

Being a part of Lot 28 in Dillon Hills No. 2 as recorded in Plat Book 11, Page 13 bounded and described as follows:

Beginning at an iron pin found at the northwest corner of said Lot 28; theuce on a curve to the left having a radius of 226.68 feet an arc length of 16.0 feet (the chord of which bears south 81 degrees 05 minutes 21 seconds east 16.0 feet) to an iron pin; thence severing said Lot 28 south 7 degrees 12 minutes 34 seconds west 165.77 feet to an iron pin on the south line of Lot 28; thence along the south line of Lot 28 north 82 degrees 37 minutes west 16.0 feet to an iron pin found at the southwest corner of Lot 28; thence along the west line of Lot 28 north 7 degrees 12 minutes 43 seconds east 166.20 feet to the place of beginning, containing six hundredths (0.06) of an acre more or less.

This description written from a survey made by L. Pester Dinan, Registered Surveyor #5451, June 24, 2002.

OFFICE COPY NOT RECORDABLE

DEBCRIPTION APPROVED POR AUDITOR'S TRANSFER BY K. Beckey 6-25-2002