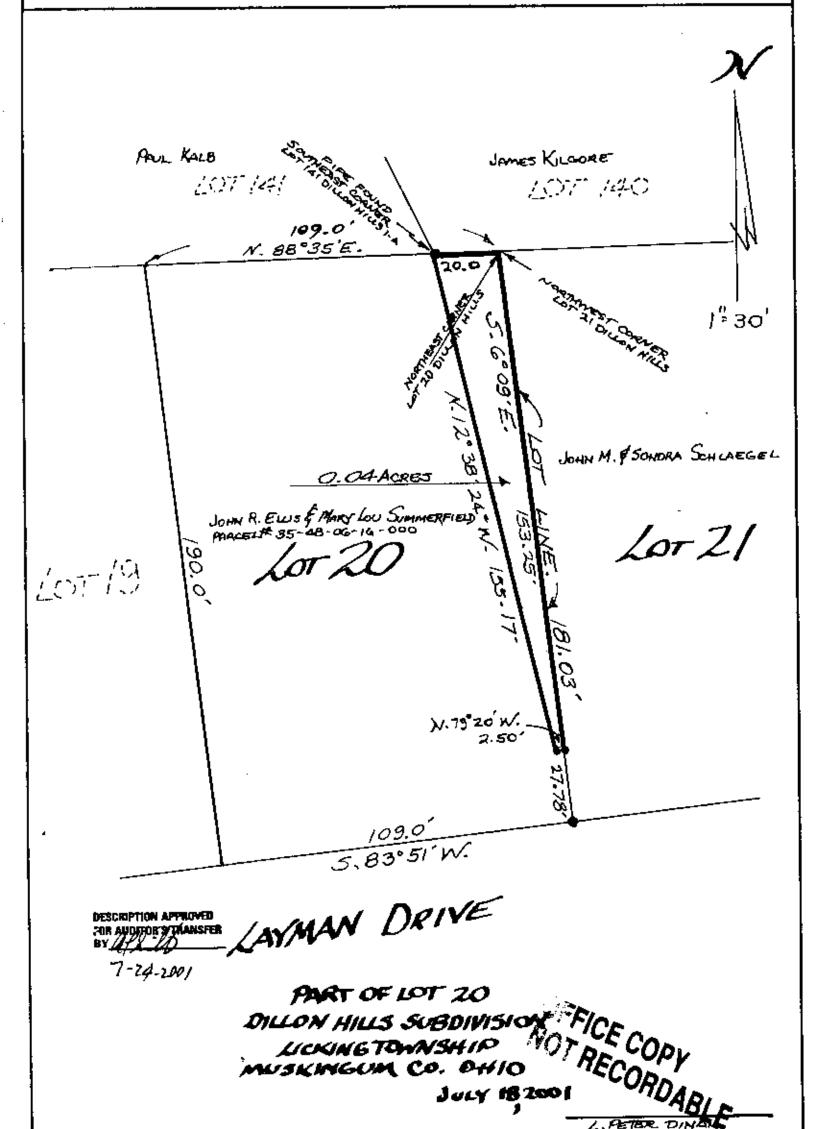

Being a part of Lot 20 in Dillon Hills Subdivision as recorded in Plat Book 10, Page 33 bounded and described as follows:

Beginning at the northeast corner of said Lot 20; thence along the east line of said Lot 20 south 6 degrees 09 minutes east 153.25 feet to an iron pin; thence north 79 degrees 20 minutes west 2.50 feet to an iron pin; thence north 12 degrees 38 minutes 24 seconds west 155.17 feet to an iron pin found on the north line of said Lot 20 and at the southeast corner of Lot 141 in Dillon Hills 1-A; thence along the north line of said Lot 20 north 88 degrees 35 minutes east 20.0 feet to the place of beginning, containing four hundredths (0.04) of an acre more or less.

This description written from a survey made by L. Peter Dinan, Registered Surveyor #5451, July 19, 2001.

OFFICE COPY ABLE

DESCRIPTION APPROVED FOR AUDITOR'S MANSFER BY 47.0 (2)